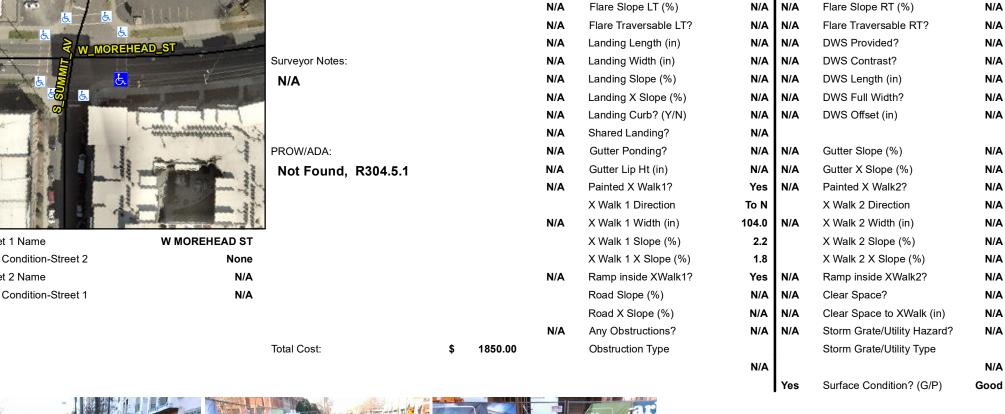

## Field Measurements/Component Compliance

Yes

Yes

N/A

Compliance Description

Ramp Slope (%)

Flare Type RT

Ramp XSlope (%)

Data

96.0

47.5

N/A

Street 1 Name Stop Condition-Street 2 Street 2 Name Stop Condition-Street 1

| Possible Solutions:           | Compl | iance | Description      |  |
|-------------------------------|-------|-------|------------------|--|
| Remove & Replace Entire Ramp. |       | Ram   | p Length (in)    |  |
| ·                             | No    | Ram   | p Width (in)     |  |
|                               | N/A   | Flare | Type LT          |  |
|                               | N/A   | Flare | Slope LT (%)     |  |
|                               | N/A   | Flare | Traversable L    |  |
|                               | N/A   | Land  | ing Length (in)  |  |
| Surveyor Notes:               | N/A   | Land  | ing Width (in)   |  |
| N/A                           | N/A   | Land  | ing Slope (%)    |  |
|                               | N/A   | Land  | ing X Slope (%   |  |
|                               | N/A   | Land  | ing Curb? (Y/N   |  |
|                               | N/A   | Share | ed Landing?      |  |
| PROW/ADA:                     | N/A   | Gutte | er Ponding?      |  |
| Not Found, R304.5.1           | N/A   | Gutte | er Lip Ht (in)   |  |
|                               | N/A   | Paint | ed X Walk1?      |  |
|                               |       | X Wa  | lk 1 Direction   |  |
|                               | N/A   | X Wa  | ılk 1 Width (in) |  |
|                               |       | X Wa  | ılk 1 Slope (%)  |  |
|                               |       | X Wa  | ılk 1 X Slope (% |  |
|                               | N/A   | Ram   | p inside XWalk   |  |
|                               |       | Road  | Slope (%)        |  |
|                               |       |       |                  |  |