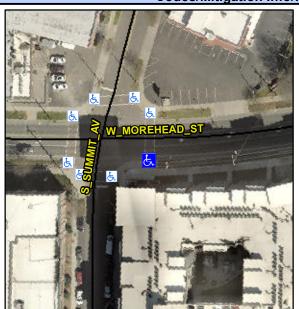

## **Access Compliance Report Public Rights-of-Way** (Curb Ramps)

8.75

Data

7.8

0.6

N/A

Intersection ID: 12027 Main Street: S SUMMIT AV **Cross Street: W MOREHEAD ST** Location: SE **Overall Compliance: No Severity Score:** 