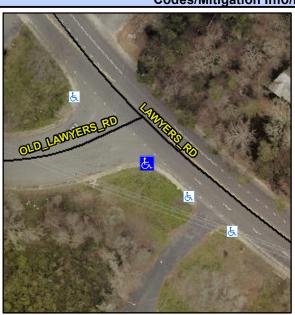

## Access Compliance Report Public Rights-of-Way (Curb Ramps)

Intersection ID: 15403 Main Street: LAWYERS\_RD Cross Street: OLD\_LAWYERS\_RD Location: S

ADA ID: 37A724A27FB8 Ramp Type: PerpDiag Initial Pass/Fail: Fail Overall Compliance: No Severity Score: 22.5

Codes/Mitigation Info/Possible Solution

Field Measurements/Component Compliance

Street 1 Name
Stop Condition-Street 2
Street 2 Name
Stop Condition-Street 1

LAWYERS RD None OLD LAWYERS RD StopSign Possible Solutions: