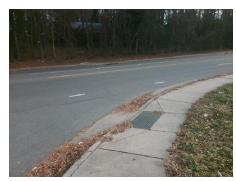

Remove & Replace Curb Ramp With Two New Directional Ramps or Equivalent.

Surveyor Notes:

N/A

PROW/ADA:

Not Found, R304.5.1, R304.2.2, R304.5.3

Total Cost: \$ 3200.00

| Field Measurements/Component Compliance |                        |                       |       |                        |        |                       |       |
|-----------------------------------------|------------------------|-----------------------|-------|------------------------|--------|-----------------------|-------|
|                                         | Compliance Description |                       | Data  | Compliance Description |        | Description           | Data  |
|                                         | N/A                    | Ramp Length (in)      | 53.0  | No                     | Ramp   | Slope (%)             | 10.2  |
|                                         | No                     | Ramp Width (in)       | 46.5  | No                     | Ramp   | XSlope (%)            | 3.2   |
|                                         | N/A                    | Flare Type LT         | N/A   | N/A                    | Flare  | Type RT               | N/A   |
|                                         | N/A                    | Flare Slope LT (%)    | N/A   | N/A                    | Flare  | Slope RT (%)          | N/A   |
|                                         | N/A                    | Flare Traversable LT? | N/A   | N/A                    | Flare  | Traversable RT?       | N/A   |
|                                         | N/A                    | Landing Length (in)   | N/A   | N/A                    | DWS    | Provided?             | N/A   |
|                                         | N/A                    | Landing Width (in)    | N/A   | N/A                    | DWS    | Contrast?             | N/A   |
|                                         | N/A                    | Landing Slope (%)     | N/A   | N/A                    | DWS    | Length (in)           | N/A   |
|                                         | N/A                    | Landing X Slope (%)   | N/A   | N/A                    | DWS    | Full Width?           | N/A   |
|                                         | N/A                    | Landing Curb? (Y/N)   | N/A   | N/A                    | DWS    | Offset (in)           | N/A   |
|                                         | N/A                    | Shared Landing?       | N/A   |                        |        |                       |       |
|                                         | N/A                    | Gutter Ponding?       | N/A   | N/A                    | Gutte  | r Slope (%)           | N/A   |
|                                         | N/A                    | Gutter Lip Ht (in)    | N/A   | N/A                    | Gutte  | r X Slope (%)         | N/A   |
|                                         | N/A                    | Painted X Walk1?      | No    | N/A                    | Painte | ed X Walk2?           | No    |
|                                         |                        | X Walk 1 Direction    | To NE |                        | X Wa   | lk 2 Direction        | To NW |
|                                         | N/A                    | X Walk 1 Width (in)   | N/A   | N/A                    | X Wa   | lk 2 Width (in)       | N/A   |
|                                         |                        | X Walk 1 Slope (%)    | 7.0   |                        | X Wa   | lk 2 Slope (%)        | 0.6   |
|                                         |                        | X Walk 1 X Slope (%)  | 0.9   |                        | X Wa   | lk 2 X Slope (%)      | 3.6   |
|                                         | N/A                    | Ramp inside XWalk1?   | N/A   | N/A                    | Ramp   | inside XWalk2?        | N/A   |
|                                         |                        | Road Slope (%)        | 1.6   | N/A                    | Clear  | Space?                | N/A   |
|                                         |                        | Road X Slope (%)      | 4.0   | N/A                    | Clear  | Space to XWalk (in)   | N/A   |
|                                         | N/A                    | Any Obstructions?     | N/A   | N/A                    | Storm  | Grate/Utility Hazard? | N/A   |
|                                         |                        | Obstruction Type      |       |                        | Storm  | Grate/Utility Type    |       |
|                                         |                        |                       | N/A   |                        |        |                       | N/A   |
|                                         |                        |                       |       | Yes                    | Surfa  | ce Condition? (G/P)   | Good  |
|                                         |                        |                       |       |                        |        |                       |       |