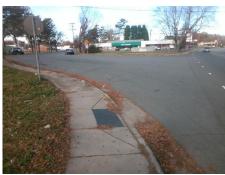

Remove & Replace Curb Ramp With Two New Directional Ramps or Equivalent.

Surveyor Notes:

N/A

PROW/ADA:

Not Found, R304.5.1, R304.2.2, R304.5.3

Total Cost: \$ 3200.00

| Field Measurements/Component Compliance |                        |                       |       |                        |        |                       |       |
|-----------------------------------------|------------------------|-----------------------|-------|------------------------|--------|-----------------------|-------|
|                                         | Compliance Description |                       | Data  | Compliance Description |        | Description           | Data  |
|                                         | N/A                    | Ramp Length (in)      | 53.0  | No                     | Ramp   | Slope (%)             | 10.2  |
|                                         | No                     | Ramp Width (in)       | 46.5  | No                     | Ramp   | XSlope (%)            | 3.2   |
|                                         | N/A                    | Flare Type LT         | N/A   | N/A                    | Flare  | Type RT               | N/A   |
|                                         | N/A                    | Flare Slope LT (%)    | N/A   | N/A                    | Flare  | Slope RT (%)          | N/A   |
|                                         | N/A                    | Flare Traversable LT? | N/A   | N/A                    | Flare  | Traversable RT?       | N/A   |
|                                         | N/A                    | Landing Length (in)   | N/A   | N/A                    | DWS    | Provided?             | N/A   |
|                                         | N/A                    | Landing Width (in)    | N/A   | N/A                    | DWS    | Contrast?             | N/A   |
|                                         | N/A                    | Landing Slope (%)     | N/A   | N/A                    | DWS    | Length (in)           | N/A   |
|                                         | N/A                    | Landing X Slope (%)   | N/A   | N/A                    | DWS    | Full Width?           | N/A   |
|                                         | N/A                    | Landing Curb? (Y/N)   | N/A   | N/A                    | DWS    | Offset (in)           | N/A   |
|                                         | N/A                    | Shared Landing?       | N/A   |                        |        |                       |       |
|                                         | N/A                    | Gutter Ponding?       | N/A   | N/A                    | Gutte  | r Slope (%)           | N/A   |
|                                         | N/A                    | Gutter Lip Ht (in)    | N/A   | N/A                    | Gutte  | r X Slope (%)         | N/A   |
|                                         | N/A                    | Painted X Walk1?      | No    | N/A                    | Painte | ed X Walk2?           | No    |
|                                         |                        | X Walk 1 Direction    | To NE |                        | X Wa   | lk 2 Direction        | To NW |
|                                         | N/A                    | X Walk 1 Width (in)   | N/A   | N/A                    | X Wa   | lk 2 Width (in)       | N/A   |
|                                         |                        | X Walk 1 Slope (%)    | 7.0   |                        | X Wa   | lk 2 Slope (%)        | 0.6   |
|                                         |                        | X Walk 1 X Slope (%)  | 0.9   |                        | X Wa   | lk 2 X Slope (%)      | 3.6   |
|                                         | N/A                    | Ramp inside XWalk1?   | N/A   | N/A                    | Ramp   | inside XWalk2?        | N/A   |
|                                         |                        | Road Slope (%)        | 1.6   | N/A                    | Clear  | Space?                | N/A   |
|                                         |                        | Road X Slope (%)      | 4.0   | N/A                    | Clear  | Space to XWalk (in)   | N/A   |
|                                         | N/A                    | Any Obstructions?     | N/A   | N/A                    | Storm  | Grate/Utility Hazard? | N/A   |
|                                         |                        | Obstruction Type      |       |                        | Storm  | Grate/Utility Type    |       |
|                                         |                        |                       | N/A   |                        |        |                       | N/A   |
|                                         |                        |                       |       | Yes                    | Surfa  | ce Condition? (G/P)   | Good  |
|                                         |                        |                       |       |                        |        |                       |       |