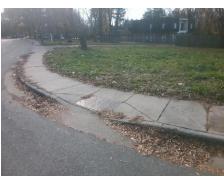

Remove & Replace Curb Ramp With Two New Directional Ramps or Equivalent.

Surveyor Notes:

N/A

PROW/ADA:

Not Found, R304.5.1, R304.2.2, R304.5.3

Total Cost: \$ 3200.00

| Field Measurements/Component Compliance |                        |                       |       |                        |        |                       |       |
|-----------------------------------------|------------------------|-----------------------|-------|------------------------|--------|-----------------------|-------|
|                                         | Compliance Description |                       | Data  | Compliance Description |        | Description           | Data  |
|                                         | N/A                    | Ramp Length (in)      | 53.0  | No                     | Ramp   | Slope (%)             | 10.2  |
|                                         | No                     | Ramp Width (in)       | 46.5  | No                     | Ramp   | XSlope (%)            | 3.2   |
|                                         | N/A                    | Flare Type LT         | N/A   | N/A                    | Flare  | Type RT               | N/A   |
|                                         | N/A                    | Flare Slope LT (%)    | N/A   | N/A                    | Flare  | Slope RT (%)          | N/A   |
|                                         | N/A                    | Flare Traversable LT? | N/A   | N/A                    | Flare  | Traversable RT?       | N/A   |
|                                         | N/A                    | Landing Length (in)   | N/A   | N/A                    | DWS    | Provided?             | N/A   |
|                                         | N/A                    | Landing Width (in)    | N/A   | N/A                    | DWS    | Contrast?             | N/A   |
|                                         | N/A                    | Landing Slope (%)     | N/A   | N/A                    | DWS    | Length (in)           | N/A   |
|                                         | N/A                    | Landing X Slope (%)   | N/A   | N/A                    | DWS    | Full Width?           | N/A   |
|                                         | N/A                    | Landing Curb? (Y/N)   | N/A   | N/A                    | DWS    | Offset (in)           | N/A   |
|                                         | N/A                    | Shared Landing?       | N/A   |                        |        |                       |       |
|                                         | N/A                    | Gutter Ponding?       | N/A   | N/A                    | Gutte  | r Slope (%)           | N/A   |
|                                         | N/A                    | Gutter Lip Ht (in)    | N/A   | N/A                    | Gutte  | r X Slope (%)         | N/A   |
|                                         | N/A                    | Painted X Walk1?      | No    | N/A                    | Painte | ed X Walk2?           | No    |
|                                         |                        | X Walk 1 Direction    | To NE |                        | X Wa   | lk 2 Direction        | To NW |
|                                         | N/A                    | X Walk 1 Width (in)   | N/A   | N/A                    | X Wa   | lk 2 Width (in)       | N/A   |
|                                         |                        | X Walk 1 Slope (%)    | 7.0   |                        | X Wa   | lk 2 Slope (%)        | 0.6   |
|                                         |                        | X Walk 1 X Slope (%)  | 0.9   |                        | X Wa   | lk 2 X Slope (%)      | 3.6   |
|                                         | N/A                    | Ramp inside XWalk1?   | N/A   | N/A                    | Ramp   | inside XWalk2?        | N/A   |
|                                         |                        | Road Slope (%)        | 1.6   | N/A                    | Clear  | Space?                | N/A   |
|                                         |                        | Road X Slope (%)      | 4.0   | N/A                    | Clear  | Space to XWalk (in)   | N/A   |
|                                         | N/A                    | Any Obstructions?     | N/A   | N/A                    | Storm  | Grate/Utility Hazard? | N/A   |
|                                         |                        | Obstruction Type      |       |                        | Storm  | Grate/Utility Type    |       |
|                                         |                        |                       | N/A   |                        |        |                       | N/A   |
|                                         |                        |                       |       | Yes                    | Surfa  | ce Condition? (G/P)   | Good  |
|                                         |                        |                       |       |                        |        |                       |       |