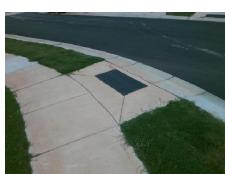

## Field Measurements/Component Compliance

**AGAVA LN** Street 1 Name Stop Condition-Street 1 None Street 2 Name N/A Stop Condition-Street 2 N/A Remove & Replace Curb Ramp W Two New Directional Ramps or Equivalent.

Surveyor Notes: N/A

Not Found, R304.5.1, R304.5.3

Total Cost:

|         | Comp | liance Description    | Data  | Comp | liance Description          | Data |
|---------|------|-----------------------|-------|------|-----------------------------|------|
| p With  | N/A  | Ramp Length (in)      | 47.5  | Yes  | BlendTrans Slope (%)        | 1.5  |
| r       | No   | Ramp Width (in)       | 47.5  | No   | BlendTrans XSlope (%)       | 9.3  |
|         | N/A  | Flare Type LT         | N/A   | N/A  | Flare Type RT               | N/A  |
|         | N/A  | Flare Slope LT (%)    | N/A   | N/A  | Flare Slope RT (%)          | N/A  |
|         | N/A  | Flare Traversable LT? | N/A   | N/A  | Flare Traversable RT?       | N/A  |
|         | N/A  | Landing Length (in)   | N/A   | N/A  | DWS Provided?               | N/A  |
|         | N/A  | Landing Width (in)    | N/A   | N/A  | DWS Contrast?               | N/A  |
|         | N/A  | Landing Slope (%)     | N/A   | N/A  | DWS Length (in)             | N/A  |
|         | N/A  | Landing X Slope (%)   | N/A   | N/A  | DWS Full Width?             | N/A  |
|         | N/A  | Landing Curb? (Y/N)   | N/A   | N/A  | DWS Offset (in)             | N/A  |
|         | N/A  | Shared Landing?       | N/A   |      |                             |      |
|         | N/A  | Gutter Ponding?       | N/A   | N/A  | Gutter Slope (%)            | N/A  |
| 3       | N/A  | Gutter Lip Ht (in)    | N/A   | N/A  | Gutter X Slope (%)          | N/A  |
|         | N/A  | Painted X Walk1?      | No    | N/A  | Painted X Walk2?            | N/A  |
|         |      | X Walk 1 Direction    | To NW |      | X Walk 2 Direction          | N/A  |
|         |      | X Walk 1 Width (in)   | N/A   |      | X Walk 2 Width (in)         | N/A  |
|         |      | X Walk 1 Slope (%)    | 1.2   |      | X Walk 2 Slope (%)          | N/A  |
|         |      | X Walk 1 X Slope (%)  | 7.3   |      | X Walk 2 X Slope (%)        | N/A  |
|         | N/A  | Ramp inside XWalk1?   | N/A   | N/A  | Ramp inside XWalk2?         | N/A  |
|         |      | Road Slope (%)        | 7.3   |      | Clear Space?                | N/A  |
|         |      | Road X Slope (%)      | 1.2   | N/A  | Clear Space to XWalk (in)   | N/A  |
|         | N/A  | Any Obstructions?     | N/A   | N/A  | Storm Grate/Utility Hazard? | N/A  |
| 3200.00 |      | Obstruction Type      |       |      | Storm Grate/Utility Type    |      |
|         |      |                       | N/A   |      |                             | N/A  |
|         |      |                       |       | Yes  | Surface Condition? (G/P)    | Good |
|         |      |                       |       | No   | Curb Slope (%)              | 11.2 |
|         |      |                       |       |      |                             |      |