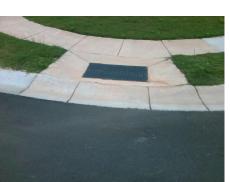

## Field Measurements/Component Compliance

**AGAVA LN** Street 1 Name Stop Condition-Street 1 None Street 2 Name N/A Stop Condition-Street 2 N/A Remove & Replace Curb Ramp W Two New Directional Ramps or Equivalent.

Surveyor Notes: N/A

Not Found, R304.5.1, R304.5.3

Total Cost:

|         | Comp | liance Description    | Data  | Comp | liance Description          | Data |
|---------|------|-----------------------|-------|------|-----------------------------|------|
| p With  | N/A  | Ramp Length (in)      | 47.5  | Yes  | BlendTrans Slope (%)        | 1.5  |
| r       | No   | Ramp Width (in)       | 47.5  | No   | BlendTrans XSlope (%)       | 9.3  |
|         | N/A  | Flare Type LT         | N/A   | N/A  | Flare Type RT               | N/A  |
|         | N/A  | Flare Slope LT (%)    | N/A   | N/A  | Flare Slope RT (%)          | N/A  |
|         | N/A  | Flare Traversable LT? | N/A   | N/A  | Flare Traversable RT?       | N/A  |
|         | N/A  | Landing Length (in)   | N/A   | N/A  | DWS Provided?               | N/A  |
|         | N/A  | Landing Width (in)    | N/A   | N/A  | DWS Contrast?               | N/A  |
|         | N/A  | Landing Slope (%)     | N/A   | N/A  | DWS Length (in)             | N/A  |
|         | N/A  | Landing X Slope (%)   | N/A   | N/A  | DWS Full Width?             | N/A  |
|         | N/A  | Landing Curb? (Y/N)   | N/A   | N/A  | DWS Offset (in)             | N/A  |
|         | N/A  | Shared Landing?       | N/A   |      |                             |      |
|         | N/A  | Gutter Ponding?       | N/A   | N/A  | Gutter Slope (%)            | N/A  |
| 3       | N/A  | Gutter Lip Ht (in)    | N/A   | N/A  | Gutter X Slope (%)          | N/A  |
|         | N/A  | Painted X Walk1?      | No    | N/A  | Painted X Walk2?            | N/A  |
|         |      | X Walk 1 Direction    | To NW |      | X Walk 2 Direction          | N/A  |
|         |      | X Walk 1 Width (in)   | N/A   |      | X Walk 2 Width (in)         | N/A  |
|         |      | X Walk 1 Slope (%)    | 1.2   |      | X Walk 2 Slope (%)          | N/A  |
|         |      | X Walk 1 X Slope (%)  | 7.3   |      | X Walk 2 X Slope (%)        | N/A  |
|         | N/A  | Ramp inside XWalk1?   | N/A   | N/A  | Ramp inside XWalk2?         | N/A  |
|         |      | Road Slope (%)        | 7.3   |      | Clear Space?                | N/A  |
|         |      | Road X Slope (%)      | 1.2   | N/A  | Clear Space to XWalk (in)   | N/A  |
|         | N/A  | Any Obstructions?     | N/A   | N/A  | Storm Grate/Utility Hazard? | N/A  |
| 3200.00 |      | Obstruction Type      |       |      | Storm Grate/Utility Type    |      |
|         |      |                       | N/A   |      |                             | N/A  |
|         |      |                       |       | Yes  | Surface Condition? (G/P)    | Good |
|         |      |                       |       | No   | Curb Slope (%)              | 11.2 |
|         |      |                       |       |      |                             |      |