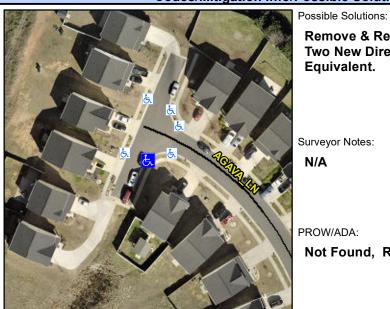

## **Access Compliance Report Public Rights-of-Way** (Curb Ramps)

Intersection ID: 10018631 Main Street: AGAVA LN **Cross Street: N/A** Location: **Overall Compliance: No** ADA ID: 37A7290D7360 Ramp Type: BlendTrans1 Initial Pass/Fail: Fail Severity Score: 33.75

## Field Measurements/Component Compliance

**AGAVA LN** Street 1 Name Stop Condition-Street 1 None Street 2 Name N/A Stop Condition-Street 2 N/A Remove & Replace Curb Ramp W Two New Directional Ramps or Equivalent.