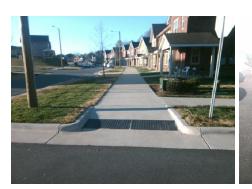

## Access Compliance Report Public Rights-of-Way (Curb Ramps)

| · · · ·                                 |                                         |                                                |                       |      |                   |                             |      |
|-----------------------------------------|-----------------------------------------|------------------------------------------------|-----------------------|------|-------------------|-----------------------------|------|
| Intersection ID: 10021978 Main St       | ID: 10021978 Main Street: BROOKSVALE_ST |                                                | Cross Street: N/A     |      |                   |                             | SW   |
| ADA ID: 37A805F09F77 Ramp Type: Perp    |                                         | Initial Pass/Fail: Fail Overall Compliance: No |                       |      | o Severity Score: | 12.5                        |      |
| Codes/Mitigation Info/Possible Solution |                                         | Field Measurements/Component Compliance        |                       |      |                   |                             |      |
|                                         | Possible Solutions:                     | Solutions: Complian                            |                       |      | Comp              | liance Description          | Data |
|                                         | Remove & Replace Entire Ramp            | N/A                                            | Ramp Length (in)      | 72.0 | No                | Ramp Slope (%)              | 8.5  |
| A MARTINE MARTINE A ANNAL               |                                         | Yes                                            | Ramp Width (in)       | 94.0 | Yes               | Ramp XSlope (%)             | 1.7  |
|                                         |                                         | N/A                                            | Flare Type LT         | N/A  | N/A               | Flare Type RT               | N/A  |
|                                         |                                         | N/A                                            | Flare Slope LT (%)    | N/A  | N/A               | Flare Slope RT (%)          | N/A  |
|                                         | à                                       | N/A                                            | Flare Traversable LT? | N/A  | N/A               | Flare Traversable RT?       | N/A  |
|                                         |                                         | N/A                                            | Landing Length (in)   | N/A  | N/A               | DWS Provided?               | N/A  |
|                                         | Surveyor Notes:                         | N/A                                            | Landing Width (in)    | N/A  | N/A               | DWS Contrast?               | N/A  |
|                                         | N/A                                     | N/A                                            | Landing Slope (%)     | N/A  | N/A               | DWS Length (in)             | N/A  |
|                                         |                                         | N/A                                            | Landing X Slope (%)   | N/A  | N/A               | DWS Full Width?             | N/A  |
|                                         |                                         | N/A                                            | Landing Curb? (Y/N)   | N/A  | N/A               | DWS Offset (in)             | N/A  |
|                                         |                                         | N/A                                            | Shared Landing?       | N/A  |                   |                             |      |
|                                         | PROW/ADA:                               | N/A                                            | Gutter Ponding?       | N/A  | N/A               | Gutter Slope (%)            | N/A  |
|                                         | Not Found, R304.2.2                     | N/A                                            | Gutter Lip Ht (in)    | N/A  | N/A               | Gutter X Slope (%)          | N/A  |
| BOD                                     |                                         | N/A                                            | Painted X Walk1?      | No   | N/A               | Painted X Walk2?            | N/A  |
| the the second                          | 3                                       |                                                | X Walk 1 Direction    | To N |                   | X Walk 2 Direction          | N/A  |
|                                         | -                                       | N/A                                            | X Walk 1 Width (in)   | N/A  | N/A               | X Walk 2 Width (in)         | N/A  |
| Street 1 Name N/A                       | -                                       |                                                | X Walk 1 Slope (%)    | 0.7  |                   | X Walk 2 Slope (%)          | N/A  |
| Stop Condition-Street 2 None            |                                         |                                                | X Walk 1 X Slope (%)  | 0.8  |                   | X Walk 2 X Slope (%)        | N/A  |
| Street 2 Name N/A                       |                                         | N/A                                            | Ramp inside XWalk1?   | N/A  | N/A               | Ramp inside XWalk2?         | N/A  |
| Stop Condition-Street 1 N/A             |                                         |                                                | Road Slope (%)        | N/A  | N/A               | Clear Space?                | N/A  |
|                                         |                                         |                                                | Road X Slope (%)      | N/A  | N/A               | Clear Space to XWalk (in)   | N/A  |
|                                         |                                         | N/A                                            | Any Obstructions?     | N/A  | N/A               | Storm Grate/Utility Hazard? | N/A  |
|                                         | Total Cost: \$ 1                        | 850.00                                         | Obstruction Type      |      |                   | Storm Grate/Utility Type    |      |
|                                         |                                         |                                                |                       | N/A  |                   |                             | N/A  |