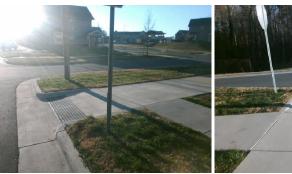

## Access Compliance Report Public Rights-of-Way (Curb Ramps)

| · · · ·                                 |                                         |                                                |                       |      |                   |                             |      |
|-----------------------------------------|-----------------------------------------|------------------------------------------------|-----------------------|------|-------------------|-----------------------------|------|
| Intersection ID: 10021978 Main St       | ID: 10021978 Main Street: BROOKSVALE_ST |                                                | Cross Street: N/A     |      |                   |                             | SW   |
| ADA ID: 37A805F09F77 Ramp Type: Perp    |                                         | Initial Pass/Fail: Fail Overall Compliance: No |                       |      | o Severity Score: | 12.5                        |      |
| Codes/Mitigation Info/Possible Solution |                                         | Field Measurements/Component Compliance        |                       |      |                   |                             |      |
|                                         | Possible Solutions:                     | Solutions: Complian                            |                       |      | Comp              | liance Description          | Data |
|                                         | Remove & Replace Entire Ramp            | N/A                                            | Ramp Length (in)      | 72.0 | No                | Ramp Slope (%)              | 8.5  |
| A MARTINE MARTINE A ANNAL               |                                         | Yes                                            | Ramp Width (in)       | 94.0 | Yes               | Ramp XSlope (%)             | 1.7  |
|                                         |                                         | N/A                                            | Flare Type LT         | N/A  | N/A               | Flare Type RT               | N/A  |
|                                         |                                         | N/A                                            | Flare Slope LT (%)    | N/A  | N/A               | Flare Slope RT (%)          | N/A  |
|                                         | à                                       | N/A                                            | Flare Traversable LT? | N/A  | N/A               | Flare Traversable RT?       | N/A  |
|                                         |                                         | N/A                                            | Landing Length (in)   | N/A  | N/A               | DWS Provided?               | N/A  |
|                                         | Surveyor Notes:                         | N/A                                            | Landing Width (in)    | N/A  | N/A               | DWS Contrast?               | N/A  |
|                                         | N/A                                     | N/A                                            | Landing Slope (%)     | N/A  | N/A               | DWS Length (in)             | N/A  |
|                                         |                                         | N/A                                            | Landing X Slope (%)   | N/A  | N/A               | DWS Full Width?             | N/A  |
|                                         |                                         | N/A                                            | Landing Curb? (Y/N)   | N/A  | N/A               | DWS Offset (in)             | N/A  |
|                                         |                                         | N/A                                            | Shared Landing?       | N/A  |                   |                             |      |
|                                         | PROW/ADA:                               | N/A                                            | Gutter Ponding?       | N/A  | N/A               | Gutter Slope (%)            | N/A  |
|                                         | Not Found, R304.2.2                     | N/A                                            | Gutter Lip Ht (in)    | N/A  | N/A               | Gutter X Slope (%)          | N/A  |
| BOD                                     |                                         | N/A                                            | Painted X Walk1?      | No   | N/A               | Painted X Walk2?            | N/A  |
| the the second                          | 3                                       |                                                | X Walk 1 Direction    | To N |                   | X Walk 2 Direction          | N/A  |
|                                         | -                                       | N/A                                            | X Walk 1 Width (in)   | N/A  | N/A               | X Walk 2 Width (in)         | N/A  |
| Street 1 Name N/A                       | -                                       |                                                | X Walk 1 Slope (%)    | 0.7  |                   | X Walk 2 Slope (%)          | N/A  |
| Stop Condition-Street 2 None            |                                         |                                                | X Walk 1 X Slope (%)  | 0.8  |                   | X Walk 2 X Slope (%)        | N/A  |
| Street 2 Name N/A                       |                                         | N/A                                            | Ramp inside XWalk1?   | N/A  | N/A               | Ramp inside XWalk2?         | N/A  |
| Stop Condition-Street 1 N/A             |                                         |                                                | Road Slope (%)        | N/A  | N/A               | Clear Space?                | N/A  |
|                                         |                                         |                                                | Road X Slope (%)      | N/A  | N/A               | Clear Space to XWalk (in)   | N/A  |
|                                         |                                         | N/A                                            | Any Obstructions?     | N/A  | N/A               | Storm Grate/Utility Hazard? | N/A  |
|                                         | Total Cost: \$ 1                        | 850.00                                         | Obstruction Type      |      |                   | Storm Grate/Utility Type    |      |
|                                         |                                         |                                                |                       | N/A  |                   |                             | N/A  |