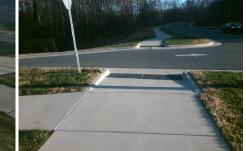

## Access Compliance Report Public Rights-of-Way (Curb Ramps)

| · · · ·                                 |                                         |                                                |                       |      |                   |                             |      |
|-----------------------------------------|-----------------------------------------|------------------------------------------------|-----------------------|------|-------------------|-----------------------------|------|
| Intersection ID: 10021978 Main St       | ID: 10021978 Main Street: BROOKSVALE_ST |                                                | Cross Street: N/A     |      |                   |                             | SW   |
| ADA ID: 37A805F09F77 Ramp Type: Perp    |                                         | Initial Pass/Fail: Fail Overall Compliance: No |                       |      | o Severity Score: | 12.5                        |      |
| Codes/Mitigation Info/Possible Solution |                                         | Field Measurements/Component Compliance        |                       |      |                   |                             |      |
|                                         | Possible Solutions:                     | Solutions: Complian                            |                       |      | Comp              | liance Description          | Data |
|                                         | Remove & Replace Entire Ramp            | N/A                                            | Ramp Length (in)      | 72.0 | No                | Ramp Slope (%)              | 8.5  |
| A MARTINE MARTINE A ANNAL               |                                         | Yes                                            | Ramp Width (in)       | 94.0 | Yes               | Ramp XSlope (%)             | 1.7  |
|                                         |                                         | N/A                                            | Flare Type LT         | N/A  | N/A               | Flare Type RT               | N/A  |
|                                         |                                         | N/A                                            | Flare Slope LT (%)    | N/A  | N/A               | Flare Slope RT (%)          | N/A  |
|                                         | à                                       | N/A                                            | Flare Traversable LT? | N/A  | N/A               | Flare Traversable RT?       | N/A  |
|                                         |                                         | N/A                                            | Landing Length (in)   | N/A  | N/A               | DWS Provided?               | N/A  |
|                                         | Surveyor Notes:                         | N/A                                            | Landing Width (in)    | N/A  | N/A               | DWS Contrast?               | N/A  |
|                                         | N/A                                     | N/A                                            | Landing Slope (%)     | N/A  | N/A               | DWS Length (in)             | N/A  |
|                                         |                                         | N/A                                            | Landing X Slope (%)   | N/A  | N/A               | DWS Full Width?             | N/A  |
|                                         |                                         | N/A                                            | Landing Curb? (Y/N)   | N/A  | N/A               | DWS Offset (in)             | N/A  |
|                                         |                                         | N/A                                            | Shared Landing?       | N/A  |                   |                             |      |
|                                         | PROW/ADA:                               | N/A                                            | Gutter Ponding?       | N/A  | N/A               | Gutter Slope (%)            | N/A  |
|                                         | Not Found, R304.2.2                     | N/A                                            | Gutter Lip Ht (in)    | N/A  | N/A               | Gutter X Slope (%)          | N/A  |
| BOD                                     |                                         | N/A                                            | Painted X Walk1?      | No   | N/A               | Painted X Walk2?            | N/A  |
| the the second                          | 3                                       |                                                | X Walk 1 Direction    | To N |                   | X Walk 2 Direction          | N/A  |
|                                         | -                                       | N/A                                            | X Walk 1 Width (in)   | N/A  | N/A               | X Walk 2 Width (in)         | N/A  |
| Street 1 Name N/A                       | -                                       |                                                | X Walk 1 Slope (%)    | 0.7  |                   | X Walk 2 Slope (%)          | N/A  |
| Stop Condition-Street 2 None            |                                         |                                                | X Walk 1 X Slope (%)  | 0.8  |                   | X Walk 2 X Slope (%)        | N/A  |
| Street 2 Name N/A                       |                                         | N/A                                            | Ramp inside XWalk1?   | N/A  | N/A               | Ramp inside XWalk2?         | N/A  |
| Stop Condition-Street 1 N/A             |                                         |                                                | Road Slope (%)        | N/A  | N/A               | Clear Space?                | N/A  |
|                                         |                                         |                                                | Road X Slope (%)      | N/A  | N/A               | Clear Space to XWalk (in)   | N/A  |
|                                         |                                         | N/A                                            | Any Obstructions?     | N/A  | N/A               | Storm Grate/Utility Hazard? | N/A  |
|                                         | Total Cost: \$ 1                        | 850.00                                         | Obstruction Type      |      |                   | Storm Grate/Utility Type    |      |
|                                         |                                         |                                                |                       | N/A  |                   |                             | N/A  |