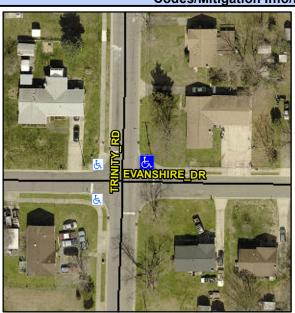

## Access Compliance Report Public Rights-of-Way (Curb Ramps)

Intersection ID: 4686Main Street:EVANSHIRE\_DRCross Street:TRINITY\_RDLocation:NEADA ID: 37AA01C103E2Ramp Type:BlendTrans2Initial Pass/Fail:FailOverall Compliance:NoSeverity Score:8.75

## Field Measurements/Component Compliance

Street 1 Name EVANSHIRE DR
Stop Condition-Street 1 StopSign
Street 2 Name N/A
Stop Condition-Street 2 N/A

Possible Solutions:

Remove & Replace Curb Ramp With Two New Directional Ramps or Equivalent.