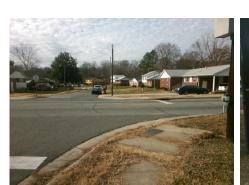

Surveyor Notes:

VEGETATION OVERGROWTH, NO LT SW

PROW/ADA:
Not Found, R304.5.1

Total Cost:

3200.00

| Compliance Description [ |                       | Data | Compliance Description |                             | Data |
|--------------------------|-----------------------|------|------------------------|-----------------------------|------|
| N/A                      | Ramp Length (in)      | 94.0 | Yes                    | BlendTrans Slope (%)        | 3.3  |
| No                       | Ramp Width (in)       | 40.5 | Yes                    | BlendTrans XSlope (%)       | 0.9  |
| N/A                      | Flare Type LT         | N/A  | N/A                    | Flare Type RT               | N/A  |
| N/A                      | Flare Slope LT (%)    | N/A  | N/A                    | Flare Slope RT (%)          | N/A  |
| N/A                      | Flare Traversable LT? | N/A  | N/A                    | Flare Traversable RT?       | N/A  |
| N/A                      | Landing Length (in)   | N/A  | N/A                    | DWS Provided?               | N/A  |
| N/A                      | Landing Width (in)    | N/A  | N/A                    | DWS Contrast?               | N/A  |
| N/A                      | Landing Slope (%)     | N/A  | N/A                    | DWS Length (in)             | N/A  |
| N/A                      | Landing X Slope (%)   | N/A  | N/A                    | DWS Full Width?             | N/A  |
| N/A                      | Landing Curb? (Y/N)   | N/A  | N/A                    | DWS Offset (in)             | N/A  |
| N/A                      | Shared Landing?       | N/A  |                        |                             |      |
| N/A                      | Gutter Ponding?       | N/A  | N/A                    | Gutter Slope (%)            | N/A  |
| N/A                      | Gutter Lip Ht (in)    | N/A  | N/A                    | Gutter X Slope (%)          | N/A  |
| N/A                      | Painted X Walk1?      | No   | N/A                    | Painted X Walk2?            | N/A  |
|                          | X Walk 1 Direction    | To W |                        | X Walk 2 Direction          | N/A  |
|                          | X Walk 1 Width (in)   | N/A  |                        | X Walk 2 Width (in)         | N/A  |
|                          | X Walk 1 Slope (%)    | 2.0  |                        | X Walk 2 Slope (%)          | N/A  |
|                          | X Walk 1 X Slope (%)  | 0.5  |                        | X Walk 2 X Slope (%)        | N/A  |
| N/A                      | Ramp inside XWalk1?   | N/A  | N/A                    | Ramp inside XWalk2?         | N/A  |
|                          | Road Slope (%)        | 0.5  |                        | Clear Space?                | N/A  |
|                          | Road X Slope (%)      | 2.0  | N/A                    | Clear Space to XWalk (in)   | N/A  |
| N/A                      | Any Obstructions?     | N/A  | N/A                    | Storm Grate/Utility Hazard? | N/A  |
|                          | Obstruction Type      |      | l                      | Storm Grate/Utility Type    |      |
|                          |                       | N/A  | l                      |                             | N/A  |
|                          |                       |      | Yes                    | Surface Condition? (G/P)    | Good |
| THE                      | L Company             |      | No                     | Curb Slope (%)              | 8.6  |
|                          |                       |      |                        |                             |      |