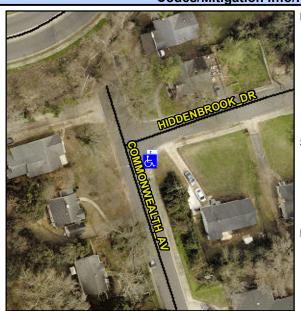

N/A

Intersection ID: 15416 Main Street: COMMONWEALTH AV Cross Street: HIDDENBROOK DR SE Location: ADA ID: 37B27DB35FA0 Ramp Type: Combination1 Initial Pass/Fail: Fail **Overall Compliance: No** Severity Score: 58.75