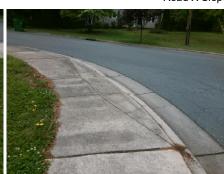

59.0

38.0

N/A

No

To W

Street 1 Name None Stop Condition-Street 1 **COMMONWEALTH AV** N/A Street 2 Name Stop Condition-Street 2 N/A Possible Solutions: Remove & Replace Entire Ramp. Surveyor Notes: LT RP < 5% PROW/ADA: Not Found, R304.5.1, R304.2.2, R304.5.3, R304.3.2