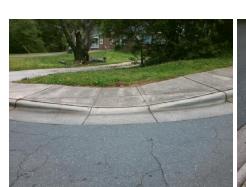

59.0

38.0

N/A

No

To W

Street 1 Name None Stop Condition-Street 1 **COMMONWEALTH AV** N/A Street 2 Name Stop Condition-Street 2 N/A Possible Solutions: Remove & Replace Entire Ramp. Surveyor Notes: LT RP < 5% PROW/ADA: Not Found, R304.5.1, R304.2.2, R304.5.3, R304.3.2