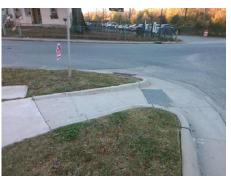

Total Cost: 1600.00

| Field Measurements/Component Compliance |                       |       |                        |                             |      |  |  |
|-----------------------------------------|-----------------------|-------|------------------------|-----------------------------|------|--|--|
| Compliance Description                  |                       | Data  | Compliance Description |                             | Data |  |  |
| N/A                                     | Ramp Length (in)      | 85.0  | N/A                    | Grade Break?                | N/A  |  |  |
| No                                      | Ramp Width (in)       | 44.5  | N/A                    | Grade Break Slope (%)       | 0.0  |  |  |
| No                                      | Ramp Slope (%)        | 12.1  | N/A                    | Grade Break XSlope (%)      | 0.0  |  |  |
| Yes                                     | Ramp XSlope (%)       | 1.1   |                        |                             |      |  |  |
| N/A                                     | Flare Type LT         | N/A   | N/A                    | Flare Type RT               | N/A  |  |  |
| N/A                                     | Flare Slope LT (%)    | N/A   | N/A                    | Flare Slope RT (%)          | 0.0  |  |  |
| N/A                                     | Flare Traversable LT? | N/A   | N/A                    | Flare Traversable RT?       | N/A  |  |  |
| N/A                                     | Landing Length (in)   | 0.0   | N/A                    | DWS Provided?               | N/A  |  |  |
| N/A                                     | Landing Width (in)    | 0.0   | N/A                    | DWS Contrast?               | N/A  |  |  |
| N/A                                     | Landing Slope (%)     | 0.0   | N/A                    | DWS Length (in)             | N/A  |  |  |
| N/A                                     | Landing X Slope (%)   | 0.0   | N/A                    | DWS Full Width?             | N/A  |  |  |
| N/A                                     | Landing Curb? (Y/N)   | N/A   | N/A                    | DWS Offset LT (in)          | N/A  |  |  |
| N/A                                     | Shared Landing?       | N/A   | N/A                    | DWS Offset RT (in)          | N/A  |  |  |
| N/A                                     | Gutter Ponding?       | 0.0   | N/A                    | Gutter Slope (%)            | N/A  |  |  |
| N/A                                     | Gutter Lip Ht (in)    | 0.0   | N/A                    | Gutter X Slope (%)          | N/A  |  |  |
| N/A                                     | Painted X Walk1?      | No    |                        | Road Slope (%)              | 0.0  |  |  |
|                                         | X Walk 1 Direction    | To SW |                        | Road X Slope (%)            | 4.8  |  |  |
|                                         | X Walk 1 Width (in)   | N/A   |                        | Clear Space?                | N/A  |  |  |
|                                         | X Walk 1 Slope (%)    | 0.0   | N/A                    | Clear Space to XWalk (in)   | N/A  |  |  |
|                                         | X Walk 1 X Slope (%)  | 4.8   | N/A                    | Storm Grate/Utility Hazard? | N/A  |  |  |
| N/A                                     | Ramp inside XWalk1?   | N/A   |                        | Storm Grate/Utility Type    |      |  |  |
| N/A                                     | Any Obstructions?     | N/A   |                        |                             | N/A  |  |  |
|                                         | Obstruction Type      |       | Yes                    | Surface Condition? (G/P)    | Good |  |  |
|                                         |                       | N/A   | N/A                    | Curb Slope (%)              | 6.8  |  |  |
|                                         |                       |       |                        |                             |      |  |  |