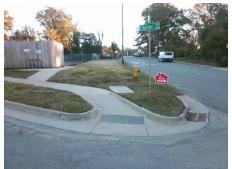

Total Cost: 1600.00

| Field Measurements/Component Compliance |                       |       |                        |                             |      |  |  |
|-----------------------------------------|-----------------------|-------|------------------------|-----------------------------|------|--|--|
| Compliance Description                  |                       | Data  | Compliance Description |                             | Data |  |  |
| N/A                                     | Ramp Length (in)      | 85.0  | N/A                    | Grade Break?                | N/A  |  |  |
| No                                      | Ramp Width (in)       | 44.5  | N/A                    | Grade Break Slope (%)       | 0.0  |  |  |
| No                                      | Ramp Slope (%)        | 12.1  | N/A                    | Grade Break XSlope (%)      | 0.0  |  |  |
| Yes                                     | Ramp XSlope (%)       | 1.1   |                        |                             |      |  |  |
| N/A                                     | Flare Type LT         | N/A   | N/A                    | Flare Type RT               | N/A  |  |  |
| N/A                                     | Flare Slope LT (%)    | N/A   | N/A                    | Flare Slope RT (%)          | 0.0  |  |  |
| N/A                                     | Flare Traversable LT? | N/A   | N/A                    | Flare Traversable RT?       | N/A  |  |  |
| N/A                                     | Landing Length (in)   | 0.0   | N/A                    | DWS Provided?               | N/A  |  |  |
| N/A                                     | Landing Width (in)    | 0.0   | N/A                    | DWS Contrast?               | N/A  |  |  |
| N/A                                     | Landing Slope (%)     | 0.0   | N/A                    | DWS Length (in)             | N/A  |  |  |
| N/A                                     | Landing X Slope (%)   | 0.0   | N/A                    | DWS Full Width?             | N/A  |  |  |
| N/A                                     | Landing Curb? (Y/N)   | N/A   | N/A                    | DWS Offset LT (in)          | N/A  |  |  |
| N/A                                     | Shared Landing?       | N/A   | N/A                    | DWS Offset RT (in)          | N/A  |  |  |
| N/A                                     | Gutter Ponding?       | 0.0   | N/A                    | Gutter Slope (%)            | N/A  |  |  |
| N/A                                     | Gutter Lip Ht (in)    | 0.0   | N/A                    | Gutter X Slope (%)          | N/A  |  |  |
| N/A                                     | Painted X Walk1?      | No    |                        | Road Slope (%)              | 0.0  |  |  |
|                                         | X Walk 1 Direction    | To SW |                        | Road X Slope (%)            | 4.8  |  |  |
|                                         | X Walk 1 Width (in)   | N/A   |                        | Clear Space?                | N/A  |  |  |
|                                         | X Walk 1 Slope (%)    | 0.0   | N/A                    | Clear Space to XWalk (in)   | N/A  |  |  |
|                                         | X Walk 1 X Slope (%)  | 4.8   | N/A                    | Storm Grate/Utility Hazard? | N/A  |  |  |
| N/A                                     | Ramp inside XWalk1?   | N/A   |                        | Storm Grate/Utility Type    |      |  |  |
| N/A                                     | Any Obstructions?     | N/A   |                        |                             | N/A  |  |  |
|                                         | Obstruction Type      |       | Yes                    | Surface Condition? (G/P)    | Good |  |  |
|                                         |                       | N/A   | N/A                    | Curb Slope (%)              | 6.8  |  |  |
|                                         |                       |       |                        |                             |      |  |  |