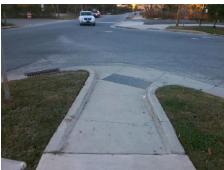

Total Cost: 1600.00

| Field Measurements/Component Compliance |                       |       |                        |                             |      |  |  |
|-----------------------------------------|-----------------------|-------|------------------------|-----------------------------|------|--|--|
| Compliance Description                  |                       | Data  | Compliance Description |                             | Data |  |  |
| N/A                                     | Ramp Length (in)      | 85.0  | N/A                    | Grade Break?                | N/A  |  |  |
| No                                      | Ramp Width (in)       | 44.5  | N/A                    | Grade Break Slope (%)       | 0.0  |  |  |
| No                                      | Ramp Slope (%)        | 12.1  | N/A                    | Grade Break XSlope (%)      | 0.0  |  |  |
| Yes                                     | Ramp XSlope (%)       | 1.1   |                        |                             |      |  |  |
| N/A                                     | Flare Type LT         | N/A   | N/A                    | Flare Type RT               | N/A  |  |  |
| N/A                                     | Flare Slope LT (%)    | N/A   | N/A                    | Flare Slope RT (%)          | 0.0  |  |  |
| N/A                                     | Flare Traversable LT? | N/A   | N/A                    | Flare Traversable RT?       | N/A  |  |  |
| N/A                                     | Landing Length (in)   | 0.0   | N/A                    | DWS Provided?               | N/A  |  |  |
| N/A                                     | Landing Width (in)    | 0.0   | N/A                    | DWS Contrast?               | N/A  |  |  |
| N/A                                     | Landing Slope (%)     | 0.0   | N/A                    | DWS Length (in)             | N/A  |  |  |
| N/A                                     | Landing X Slope (%)   | 0.0   | N/A                    | DWS Full Width?             | N/A  |  |  |
| N/A                                     | Landing Curb? (Y/N)   | N/A   | N/A                    | DWS Offset LT (in)          | N/A  |  |  |
| N/A                                     | Shared Landing?       | N/A   | N/A                    | DWS Offset RT (in)          | N/A  |  |  |
| N/A                                     | Gutter Ponding?       | 0.0   | N/A                    | Gutter Slope (%)            | N/A  |  |  |
| N/A                                     | Gutter Lip Ht (in)    | 0.0   | N/A                    | Gutter X Slope (%)          | N/A  |  |  |
| N/A                                     | Painted X Walk1?      | No    |                        | Road Slope (%)              | 0.0  |  |  |
|                                         | X Walk 1 Direction    | To SW |                        | Road X Slope (%)            | 4.8  |  |  |
|                                         | X Walk 1 Width (in)   | N/A   |                        | Clear Space?                | N/A  |  |  |
|                                         | X Walk 1 Slope (%)    | 0.0   | N/A                    | Clear Space to XWalk (in)   | N/A  |  |  |
|                                         | X Walk 1 X Slope (%)  | 4.8   | N/A                    | Storm Grate/Utility Hazard? | N/A  |  |  |
| N/A                                     | Ramp inside XWalk1?   | N/A   |                        | Storm Grate/Utility Type    |      |  |  |
| N/A                                     | Any Obstructions?     | N/A   |                        |                             | N/A  |  |  |
|                                         | Obstruction Type      |       | Yes                    | Surface Condition? (G/P)    | Good |  |  |
|                                         |                       | N/A   | N/A                    | Curb Slope (%)              | 6.8  |  |  |
|                                         |                       |       |                        |                             |      |  |  |