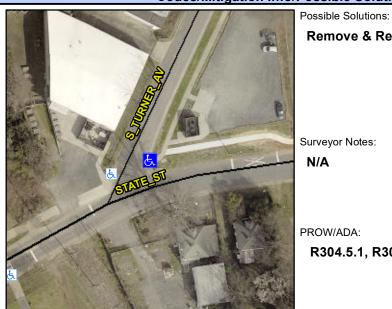

## **Access Compliance Report Public Rights-of-Way** (Curb Ramps)

Main Street: S\_TURNER\_AV Intersection ID: 10710 **Cross Street: STATE\_ST** Location:

ADA ID: 37B2FB6B83C0 **Overall Compliance: No** Ramp Type: Directional1 Initial Pass/Fail: Fail Severity Score: 33.75

## **Codes/Mitigation Info/Possible Solution**

S TURNER AV Street 1 Name Stop Condition-Street 1 StopSign Street 2 Name N/A Stop Condition-Street 2 N/A

| 1 COOLDIC COLUMNIO.           |   |
|-------------------------------|---|
| Remove & Replace Entire Ramp. | N |
| •                             | N |
|                               | N |
|                               | Υ |
|                               | N |
|                               | N |
| Surveyor Notes:               | N |
| N/A                           | N |
|                               | N |
|                               | N |
|                               | N |
| PROW/ADA:                     | N |
| R304.5.1, R304.2.2            | N |
| ·                             | N |
|                               | N |
|                               | N |
|                               |   |
|                               |   |