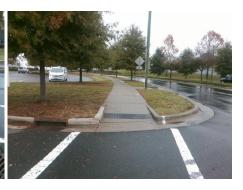

## **Access Compliance Report Public Rights-of-Way** (Curb Ramps)

Intersection ID: 10033483 Main Street: OLD\_PINEVILLE\_RD Cross Street: N/A Location: NE Ramp Type: Directional1 **Overall Compliance: No** ADA ID: 37CA975263CF Initial Pass/Fail: Fail **Severity Score:** 1.25

**Codes/Mitigation Info/Possible Solution** 

Street 1 Name **ENTRANCE** Stop Condition-Street 1 StopSign Street 2 Name N/A Stop Condition-Street 2 N/A

| Possible Solutions:           |  |  |  |  |  |  |
|-------------------------------|--|--|--|--|--|--|
| Remove & Replace Entire Ramp. |  |  |  |  |  |  |
| •                             |  |  |  |  |  |  |
|                               |  |  |  |  |  |  |
|                               |  |  |  |  |  |  |
|                               |  |  |  |  |  |  |
|                               |  |  |  |  |  |  |
| Surveyor Notes:               |  |  |  |  |  |  |
| N/A                           |  |  |  |  |  |  |
|                               |  |  |  |  |  |  |
|                               |  |  |  |  |  |  |
|                               |  |  |  |  |  |  |
| PROW/ADA:                     |  |  |  |  |  |  |
| R304.5.3                      |  |  |  |  |  |  |
|                               |  |  |  |  |  |  |
|                               |  |  |  |  |  |  |
|                               |  |  |  |  |  |  |
|                               |  |  |  |  |  |  |
|                               |  |  |  |  |  |  |
|                               |  |  |  |  |  |  |
|                               |  |  |  |  |  |  |

| Total Cost: | \$<br>1600.00 |
|-------------|---------------|
|             |               |

| Field Measurements/Component Compliance |                       |      |      |                             |      |  |  |
|-----------------------------------------|-----------------------|------|------|-----------------------------|------|--|--|
| Comp                                    | liance Description    | Data | Comp | liance Description          | Data |  |  |
| N/A                                     | Ramp Length (in)      | 99.0 | N/A  | Grade Break?                | N/A  |  |  |
| Yes                                     | Ramp Width (in)       | 67.5 | N/A  | Grade Break Slope (%)       | 0.0  |  |  |
| Yes                                     | Ramp Slope (%)        | 6.0  | N/A  | Grade Break XSlope (%)      | 0.0  |  |  |
| No                                      | Ramp XSlope (%)       | 3.0  |      |                             |      |  |  |
| N/A                                     | Flare Type LT         | N/A  | N/A  | Flare Type RT               | N/A  |  |  |
| N/A                                     | Flare Slope LT (%)    | N/A  | N/A  | Flare Slope RT (%)          | 0.0  |  |  |
| N/A                                     | Flare Traversable LT? | N/A  | N/A  | Flare Traversable RT?       | N/A  |  |  |
| N/A                                     | Landing Length (in)   | 0.0  | N/A  | DWS Provided?               | N/A  |  |  |
| N/A                                     | Landing Width (in)    | 0.0  | N/A  | DWS Contrast?               | N/A  |  |  |
| N/A                                     | Landing Slope (%)     | 0.0  | N/A  | DWS Length (in)             | N/A  |  |  |
| N/A                                     | Landing X Slope (%)   | 0.0  | N/A  | DWS Full Width?             | N/A  |  |  |
| N/A                                     | Landing Curb? (Y/N)   | N/A  | N/A  | DWS Offset LT (in)          | N/A  |  |  |
| N/A                                     | Shared Landing?       | N/A  | N/A  | DWS Offset RT (in)          | N/A  |  |  |
| N/A                                     | Gutter Ponding?       | 0.0  | N/A  | Gutter Slope (%)            | N/A  |  |  |
| N/A                                     | Gutter Lip Ht (in)    | 0.0  | N/A  | Gutter X Slope (%)          | N/A  |  |  |
| N/A                                     | Painted X Walk1?      | Yes  |      | Road Slope (%)              | 7.2  |  |  |
|                                         | X Walk 1 Direction    | To W |      | Road X Slope (%)            | 2.5  |  |  |
|                                         | X Walk 1 Width (in)   | 88.0 |      | Clear Space?                | N/A  |  |  |
|                                         | X Walk 1 Slope (%)    | 7.2  | N/A  | Clear Space to XWalk (in)   | N/A  |  |  |
|                                         | X Walk 1 X Slope (%)  | 2.5  | N/A  | Storm Grate/Utility Hazard? | N/A  |  |  |
| N/A                                     | Ramp inside XWalk1?   | Yes  |      | Storm Grate/Utility Type    |      |  |  |
| N/A                                     | Any Obstructions?     | N/A  |      |                             | N/A  |  |  |
|                                         | Obstruction Type      |      | Yes  | Surface Condition? (G/P)    | Good |  |  |
|                                         |                       | N/A  | N/A  | Curb Slope (%)              | 11.0 |  |  |
|                                         |                       |      |      |                             |      |  |  |