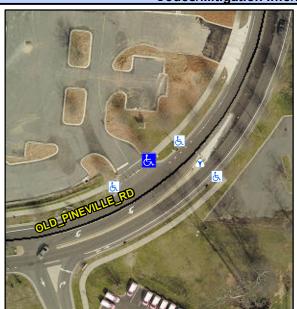

## **Access Compliance Report Public Rights-of-Way** (Curb Ramps)

Intersection ID: 10033483 Main Street: OLD\_PINEVILLE\_RD Cross Street: N/A Location: NE Ramp Type: Directional1 **Overall Compliance: No** ADA ID: 37CA975263CF Initial Pass/Fail: Fail **Severity Score:** 1.25

**Codes/Mitigation Info/Possible Solution** 

Street 1 Name **ENTRANCE** Stop Condition-Street 1 StopSign Street 2 Name N/A Stop Condition-Street 2 N/A

| Possible Solutions:           |  |  |  |  |  |  |
|-------------------------------|--|--|--|--|--|--|
| Remove & Replace Entire Ramp. |  |  |  |  |  |  |
| •                             |  |  |  |  |  |  |
|                               |  |  |  |  |  |  |
|                               |  |  |  |  |  |  |
|                               |  |  |  |  |  |  |
|                               |  |  |  |  |  |  |
| Surveyor Notes:               |  |  |  |  |  |  |
| N/A                           |  |  |  |  |  |  |
|                               |  |  |  |  |  |  |
|                               |  |  |  |  |  |  |
|                               |  |  |  |  |  |  |
| PROW/ADA:                     |  |  |  |  |  |  |
| R304.5.3                      |  |  |  |  |  |  |
|                               |  |  |  |  |  |  |
|                               |  |  |  |  |  |  |
|                               |  |  |  |  |  |  |
|                               |  |  |  |  |  |  |
|                               |  |  |  |  |  |  |
|                               |  |  |  |  |  |  |
|                               |  |  |  |  |  |  |

| Total Cost: | \$<br>1600.00 |
|-------------|---------------|
|             |               |

| Field Measurements/Component Compliance |                       |      |      |                             |      |  |  |
|-----------------------------------------|-----------------------|------|------|-----------------------------|------|--|--|
| Comp                                    | liance Description    | Data | Comp | liance Description          | Data |  |  |
| N/A                                     | Ramp Length (in)      | 99.0 | N/A  | Grade Break?                | N/A  |  |  |
| Yes                                     | Ramp Width (in)       | 67.5 | N/A  | Grade Break Slope (%)       | 0.0  |  |  |
| Yes                                     | Ramp Slope (%)        | 6.0  | N/A  | Grade Break XSlope (%)      | 0.0  |  |  |
| No                                      | Ramp XSlope (%)       | 3.0  |      |                             |      |  |  |
| N/A                                     | Flare Type LT         | N/A  | N/A  | Flare Type RT               | N/A  |  |  |
| N/A                                     | Flare Slope LT (%)    | N/A  | N/A  | Flare Slope RT (%)          | 0.0  |  |  |
| N/A                                     | Flare Traversable LT? | N/A  | N/A  | Flare Traversable RT?       | N/A  |  |  |
| N/A                                     | Landing Length (in)   | 0.0  | N/A  | DWS Provided?               | N/A  |  |  |
| N/A                                     | Landing Width (in)    | 0.0  | N/A  | DWS Contrast?               | N/A  |  |  |
| N/A                                     | Landing Slope (%)     | 0.0  | N/A  | DWS Length (in)             | N/A  |  |  |
| N/A                                     | Landing X Slope (%)   | 0.0  | N/A  | DWS Full Width?             | N/A  |  |  |
| N/A                                     | Landing Curb? (Y/N)   | N/A  | N/A  | DWS Offset LT (in)          | N/A  |  |  |
| N/A                                     | Shared Landing?       | N/A  | N/A  | DWS Offset RT (in)          | N/A  |  |  |
| N/A                                     | Gutter Ponding?       | 0.0  | N/A  | Gutter Slope (%)            | N/A  |  |  |
| N/A                                     | Gutter Lip Ht (in)    | 0.0  | N/A  | Gutter X Slope (%)          | N/A  |  |  |
| N/A                                     | Painted X Walk1?      | Yes  |      | Road Slope (%)              | 7.2  |  |  |
|                                         | X Walk 1 Direction    | To W |      | Road X Slope (%)            | 2.5  |  |  |
|                                         | X Walk 1 Width (in)   | 88.0 |      | Clear Space?                | N/A  |  |  |
|                                         | X Walk 1 Slope (%)    | 7.2  | N/A  | Clear Space to XWalk (in)   | N/A  |  |  |
|                                         | X Walk 1 X Slope (%)  | 2.5  | N/A  | Storm Grate/Utility Hazard? | N/A  |  |  |
| N/A                                     | Ramp inside XWalk1?   | Yes  |      | Storm Grate/Utility Type    |      |  |  |
| N/A                                     | Any Obstructions?     | N/A  |      |                             | N/A  |  |  |
|                                         | Obstruction Type      |      | Yes  | Surface Condition? (G/P)    | Good |  |  |
|                                         |                       | N/A  | N/A  | Curb Slope (%)              | 11.0 |  |  |
|                                         |                       |      |      |                             |      |  |  |