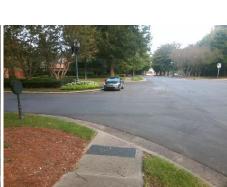

Intersection ID: 20314 Main Street: COLONY\_RD Cross Street: MORROCROFT\_FARMS\_LN Location: S

ADA ID: 37D01FA98238 Ramp Type: Directional1 Initial Pass/Fail: Fail Overall Compliance: No Severity Score: 1.25

N/A

To NW

Street 1 Name MORROCROFT FARMS LN
Stop Condition-Street 1 StopSign
Street 2 Name N/A
Stop Condition-Street 2 N/A

| D/Possible Solution |                               |  |  |
|---------------------|-------------------------------|--|--|
| E                   | Possible Solutions:           |  |  |
|                     | Remove & Replace Entire Ramp. |  |  |
|                     | Surveyor Notes:               |  |  |
| Will all the        | N/A                           |  |  |
|                     | PROW/ADA:                     |  |  |
|                     | R304.5.3                      |  |  |
|                     |                               |  |  |