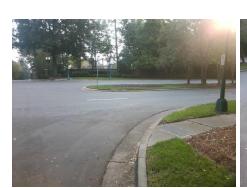

Intersection ID: 20314 Main Street: COLONY\_RD Cross Street: MORROCROFT\_FARMS\_LN Location: S

ADA ID: 37D01FA98238 Ramp Type: Directional1 Initial Pass/Fail: Fail Overall Compliance: No Severity Score: 1.25

N/A

To NW

Street 1 Name MORROCROFT FARMS LN
Stop Condition-Street 1 StopSign
Street 2 Name N/A
Stop Condition-Street 2 N/A

| D/Possible Solution |                               |  |  |
|---------------------|-------------------------------|--|--|
| E                   | Possible Solutions:           |  |  |
|                     | Remove & Replace Entire Ramp. |  |  |
|                     | Surveyor Notes:               |  |  |
| Will all the        | N/A                           |  |  |
|                     | PROW/ADA:                     |  |  |
|                     | R304.5.3                      |  |  |
|                     |                               |  |  |