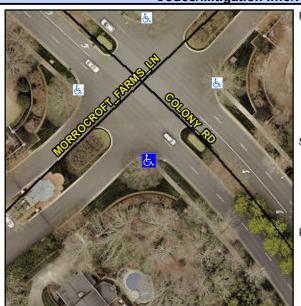

Intersection ID: 20314 Main Street: COLONY\_RD Cross Street: MORROCROFT\_FARMS\_LN Location: S

ADA ID: 37D01FA98238 Ramp Type: Directional1 Initial Pass/Fail: Fail Overall Compliance: No Severity Score: 1.25

N/A

To NW

Street 1 Name MORROCROFT FARMS LN
Stop Condition-Street 1 StopSign
Street 2 Name N/A
Stop Condition-Street 2 N/A

| D/Possible Solution |                               |  |  |
|---------------------|-------------------------------|--|--|
| E                   | Possible Solutions:           |  |  |
|                     | Remove & Replace Entire Ramp. |  |  |
|                     | Surveyor Notes:               |  |  |
| Will all the        | N/A                           |  |  |
|                     | PROW/ADA:                     |  |  |
|                     | R304.5.3                      |  |  |
|                     |                               |  |  |