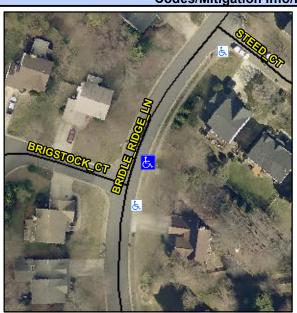

## Access Compliance Report Public Rights-of-Way (Curb Ramps)

Intersection ID: 3552Main Street:BRIDLE\_RIDGE\_LNCross Street:BRIGSTOCK\_CTLocation:NEADA ID: 37D1DCE857A4Ramp Type:PerpInitial Pass/Fail:FailOverall Compliance:NoSeverity Score:8.75

Codes/Mitigation Info/Possible Solution

| Street 1 Name           | BRINDLE RIDGE LN |
|-------------------------|------------------|
| Stop Condition-Street 2 | None             |
| Street 2 Name           | N/A              |
| Stop Condition-Street 1 | N/A              |