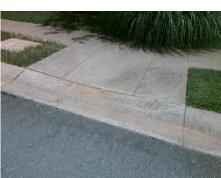

## Access Compliance Report Public Rights-of-Way (Curb Ramps)

Intersection ID: 3552Main Street:BRIDLE\_RIDGE\_LNCross Street:BRIGSTOCK\_CTLocation:NEADA ID: 37D1DCE857A4Ramp Type:PerpInitial Pass/Fail:FailOverall Compliance:NoSeverity Score:8.75

| 1 0331bic Goldtion            |          |
|-------------------------------|----------|
| Possible Solutions:           | <u>c</u> |
| Remove & Replace Entire Ramp. |          |
|                               | N        |
|                               | N        |
|                               | N        |
|                               | N        |
|                               | N        |
| Surveyor Notes:               | N        |
| N/A                           | N        |
|                               | N        |
|                               | N        |
|                               | N        |
| PROW/ADA:                     | N        |
| Not Found, R304.5.1           | N        |
| •                             | N        |
|                               | N        |
|                               | N        |

Total Cost:

1850.00

| Field Measurements/Component Compliance |                       |      |      |        |                         |      |  |
|-----------------------------------------|-----------------------|------|------|--------|-------------------------|------|--|
| Comp                                    | liance Description    | Data | Comp | liance | Description             | Data |  |
| N/A                                     | Ramp Length (in)      | 46.0 | Yes  | Ramp   | Slope (%)               | 5.0  |  |
| No                                      | Ramp Width (in)       | 47.5 | Yes  | Ramp   | XSlope (%)              | 0.0  |  |
| N/A                                     | Flare Type LT         | N/A  | N/A  | Flare  | Type RT                 | N/A  |  |
| N/A                                     | Flare Slope LT (%)    | N/A  | N/A  | Flare  | Slope RT (%)            | N/A  |  |
| N/A                                     | Flare Traversable LT? | N/A  | N/A  | Flare  | Traversable RT?         | N/A  |  |
| N/A                                     | Landing Length (in)   | N/A  | N/A  | DWS    | Provided?               | N/A  |  |
| N/A                                     | Landing Width (in)    | N/A  | N/A  | DWS    | Contrast?               | N/A  |  |
| N/A                                     | Landing Slope (%)     | N/A  | N/A  | DWS    | Length (in)             | N/A  |  |
| N/A                                     | Landing X Slope (%)   | N/A  | N/A  | DWS    | Full Width?             | N/A  |  |
| N/A                                     | Landing Curb? (Y/N)   | N/A  | N/A  | DWS    | Offset (in)             | N/A  |  |
| N/A                                     | Shared Landing?       | N/A  |      |        |                         |      |  |
| N/A                                     | Gutter Ponding?       | N/A  | N/A  | Gutte  | r Slope (%)             | N/A  |  |
| N/A                                     | Gutter Lip Ht (in)    | N/A  | N/A  | Gutte  | r X Slope (%)           | N/A  |  |
| N/A                                     | Painted X Walk1?      | No   | N/A  | Paint  | ed X Walk2?             | N/A  |  |
|                                         | X Walk 1 Direction    | To W |      | X Wa   | lk 2 Direction          | N/A  |  |
| N/A                                     | X Walk 1 Width (in)   | N/A  | N/A  | X Wa   | lk 2 Width (in)         | N/A  |  |
|                                         | X Walk 1 Slope (%)    | 3.6  |      | X Wa   | lk 2 Slope (%)          | N/A  |  |
|                                         | X Walk 1 X Slope (%)  | 0.9  |      | X Wa   | lk 2 X Slope (%)        | N/A  |  |
| N/A                                     | Ramp inside XWalk1?   | N/A  | N/A  | Ramp   | inside XWalk2?          | N/A  |  |
|                                         | Road Slope (%)        | N/A  | N/A  | Clear  | Space?                  | N/A  |  |
|                                         | Road X Slope (%)      | N/A  | N/A  | Clear  | Space to XWalk (in)     | N/A  |  |
| N/A                                     | Any Obstructions?     | N/A  | N/A  | Storm  | n Grate/Utility Hazard? | N/A  |  |
|                                         | Obstruction Type      |      |      | Storm  | n Grate/Utility Type    |      |  |
|                                         |                       | N/A  |      |        |                         | N/A  |  |
|                                         |                       |      | Yes  | Surfa  | ce Condition? (G/P)     | Good |  |