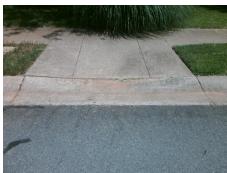

## Access Compliance Report Public Rights-of-Way (Curb Ramps)

Intersection ID: 3552Main Street:BRIDLE\_RIDGE\_LNCross Street:BRIGSTOCK\_CTLocation:NEADA ID: 37D1DCE857A4Ramp Type:PerpInitial Pass/Fail:FailOverall Compliance:NoSeverity Score:8.75

| 1 0331bic Goldtion            |          |
|-------------------------------|----------|
| Possible Solutions:           | <u>c</u> |
| Remove & Replace Entire Ramp. |          |
|                               | N        |
|                               | N        |
|                               | N        |
|                               | N        |
|                               | N        |
| Surveyor Notes:               | N        |
| N/A                           | N        |
|                               | N        |
|                               | N        |
|                               | N        |
| PROW/ADA:                     | N        |
| Not Found, R304.5.1           | N        |
| •                             | N        |
|                               | N        |
|                               | N        |

Total Cost:

1850.00

| Field Measurements/Component Compliance |                       |      |      |        |                         |      |  |
|-----------------------------------------|-----------------------|------|------|--------|-------------------------|------|--|
| Comp                                    | liance Description    | Data | Comp | liance | Description             | Data |  |
| N/A                                     | Ramp Length (in)      | 46.0 | Yes  | Ramp   | Slope (%)               | 5.0  |  |
| No                                      | Ramp Width (in)       | 47.5 | Yes  | Ramp   | XSlope (%)              | 0.0  |  |
| N/A                                     | Flare Type LT         | N/A  | N/A  | Flare  | Type RT                 | N/A  |  |
| N/A                                     | Flare Slope LT (%)    | N/A  | N/A  | Flare  | Slope RT (%)            | N/A  |  |
| N/A                                     | Flare Traversable LT? | N/A  | N/A  | Flare  | Traversable RT?         | N/A  |  |
| N/A                                     | Landing Length (in)   | N/A  | N/A  | DWS    | Provided?               | N/A  |  |
| N/A                                     | Landing Width (in)    | N/A  | N/A  | DWS    | Contrast?               | N/A  |  |
| N/A                                     | Landing Slope (%)     | N/A  | N/A  | DWS    | Length (in)             | N/A  |  |
| N/A                                     | Landing X Slope (%)   | N/A  | N/A  | DWS    | Full Width?             | N/A  |  |
| N/A                                     | Landing Curb? (Y/N)   | N/A  | N/A  | DWS    | Offset (in)             | N/A  |  |
| N/A                                     | Shared Landing?       | N/A  |      |        |                         |      |  |
| N/A                                     | Gutter Ponding?       | N/A  | N/A  | Gutte  | r Slope (%)             | N/A  |  |
| N/A                                     | Gutter Lip Ht (in)    | N/A  | N/A  | Gutte  | r X Slope (%)           | N/A  |  |
| N/A                                     | Painted X Walk1?      | No   | N/A  | Paint  | ed X Walk2?             | N/A  |  |
|                                         | X Walk 1 Direction    | To W |      | X Wa   | lk 2 Direction          | N/A  |  |
| N/A                                     | X Walk 1 Width (in)   | N/A  | N/A  | X Wa   | lk 2 Width (in)         | N/A  |  |
|                                         | X Walk 1 Slope (%)    | 3.6  |      | X Wa   | lk 2 Slope (%)          | N/A  |  |
|                                         | X Walk 1 X Slope (%)  | 0.9  |      | X Wa   | lk 2 X Slope (%)        | N/A  |  |
| N/A                                     | Ramp inside XWalk1?   | N/A  | N/A  | Ramp   | inside XWalk2?          | N/A  |  |
|                                         | Road Slope (%)        | N/A  | N/A  | Clear  | Space?                  | N/A  |  |
|                                         | Road X Slope (%)      | N/A  | N/A  | Clear  | Space to XWalk (in)     | N/A  |  |
| N/A                                     | Any Obstructions?     | N/A  | N/A  | Storm  | n Grate/Utility Hazard? | N/A  |  |
|                                         | Obstruction Type      |      |      | Storm  | n Grate/Utility Type    |      |  |
|                                         |                       | N/A  |      |        |                         | N/A  |  |
|                                         |                       |      | Yes  | Surfa  | ce Condition? (G/P)     | Good |  |