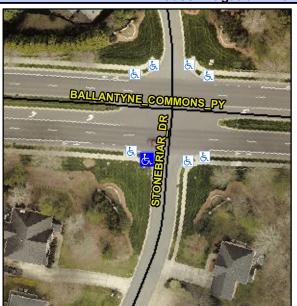

## Access Compliance Report Public Rights-of-Way (Curb Ramps)

Intersection ID: 27422 Main Street: BALLANTYNE\_COMMONS\_PY Cross Street: STONEBRIAR\_DR Location: SW

ADA ID: 37D9694A80CB Ramp Type: Perp Initial Pass/Fail: Fail Overall Compliance: No Severity Score: 12.5