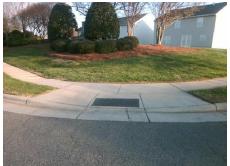

## Field Measurements/Component Compliance

SIMFIELD CHURCH RD Street 1 Name Stop Condition-Street 2 None **WOODCROFT WY** Street 2 Name Stop Condition-Street 1 StopSign Possible Solutions: Remove & Replace Curb Ramp With Two New Directional Ramps or Equivalent. Surveyor Notes: N/A PROW/ADA: R304.5.3

N/A 3200.00

Compliance Description Data Compliance Description Data Yes Ramp Slope (%) N/A Ramp Length (in) 46.0 5.5 No Ramp XSlope (%) Yes Ramp Width (in) 51.0 6.1 N/A Flare Type LT N/A N/A Flare Type RT N/A N/A N/A Flare Slope RT (%) N/A Flare Slope LT (%) N/A Flare Traversable LT? N/A N/A Flare Traversable RT? N/A N/A N/A **DWS Provided?** N/A Landing Length (in) Landing Width (in) N/A N/A **DWS Contrast?** N/A N/A Landing Slope (%) N/A DWS Length (in) N/A Landing X Slope (%) N/A N/A DWS Full Width? N/A Landing Curb? (Y/N) N/A N/A DWS Offset (in) N/A N/A Shared Landing? **Gutter Ponding?** N/A N/A Gutter Slope (%) N/A Gutter Lip Ht (in) N/A N/A Gutter X Slope (%) N/A Painted X Walk1? No N/A Painted X Walk2? No X Walk 1 Direction To S X Walk 2 Direction To E N/A X Walk 2 Width (in) X Walk 1 Width (in) N/A X Walk 1 Slope (%) X Walk 2 Slope (%) 5.0 0.7 X Walk 1 X Slope (%) 0.6 X Walk 2 X Slope (%) 3.1 N/A N/A Ramp inside XWalk2? N/A Ramp inside XWalk1? Road Slope (%) 3.1 N/A Clear Space? N/A N/A Road X Slope (%) 0.5 Clear Space to XWalk (in) N/A N/A N/A Any Obstructions? Storm Grate/Utility Hazard? N/A **Obstruction Type** Storm Grate/Utility Type N/A N/A Yes Surface Condition? (G/P) Good