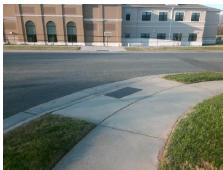

## Field Measurements/Component Compliance

SIMFIELD CHURCH RD Street 1 Name Stop Condition-Street 2 None **WOODCROFT WY** Street 2 Name Stop Condition-Street 1 StopSign Possible Solutions: Remove & Replace Curb Ramp With Two New Directional Ramps or Equivalent. Surveyor Notes: N/A PROW/ADA: R304.5.3

N/A 3200.00

Compliance Description Data Compliance Description Data Yes Ramp Slope (%) N/A Ramp Length (in) 46.0 5.5 No Ramp XSlope (%) Yes Ramp Width (in) 51.0 6.1 N/A Flare Type LT N/A N/A Flare Type RT N/A N/A N/A Flare Slope RT (%) N/A Flare Slope LT (%) N/A Flare Traversable LT? N/A N/A Flare Traversable RT? N/A N/A N/A **DWS Provided?** N/A Landing Length (in) Landing Width (in) N/A N/A **DWS Contrast?** N/A N/A Landing Slope (%) N/A DWS Length (in) N/A Landing X Slope (%) N/A N/A DWS Full Width? N/A Landing Curb? (Y/N) N/A N/A DWS Offset (in) N/A N/A Shared Landing? **Gutter Ponding?** N/A N/A Gutter Slope (%) N/A Gutter Lip Ht (in) N/A N/A Gutter X Slope (%) N/A Painted X Walk1? No N/A Painted X Walk2? No X Walk 1 Direction To S X Walk 2 Direction To E N/A X Walk 2 Width (in) X Walk 1 Width (in) N/A X Walk 1 Slope (%) X Walk 2 Slope (%) 5.0 0.7 X Walk 1 X Slope (%) 0.6 X Walk 2 X Slope (%) 3.1 N/A N/A Ramp inside XWalk2? N/A Ramp inside XWalk1? Road Slope (%) 3.1 N/A Clear Space? N/A N/A Road X Slope (%) 0.5 Clear Space to XWalk (in) N/A N/A N/A Any Obstructions? Storm Grate/Utility Hazard? N/A **Obstruction Type** Storm Grate/Utility Type N/A N/A Yes Surface Condition? (G/P) Good