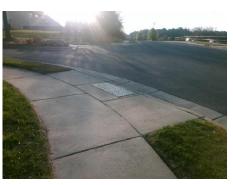

## Field Measurements/Component Compliance

SIMFIELD CHURCH RD Street 1 Name Stop Condition-Street 2 None **WOODCROFT WY** Street 2 Name Stop Condition-Street 1 StopSign Possible Solutions: Remove & Replace Curb Ramp With Two New Directional Ramps or Equivalent. Surveyor Notes: N/A PROW/ADA: R304.5.3

N/A 3200.00

Compliance Description Data Compliance Description Data Yes Ramp Slope (%) N/A Ramp Length (in) 46.0 5.5 No Ramp XSlope (%) Yes Ramp Width (in) 51.0 6.1 N/A Flare Type LT N/A N/A Flare Type RT N/A N/A N/A Flare Slope RT (%) N/A Flare Slope LT (%) N/A Flare Traversable LT? N/A N/A Flare Traversable RT? N/A N/A N/A **DWS Provided?** N/A Landing Length (in) Landing Width (in) N/A N/A **DWS Contrast?** N/A N/A Landing Slope (%) N/A DWS Length (in) N/A Landing X Slope (%) N/A N/A DWS Full Width? N/A Landing Curb? (Y/N) N/A N/A DWS Offset (in) N/A N/A Shared Landing? **Gutter Ponding?** N/A N/A Gutter Slope (%) N/A Gutter Lip Ht (in) N/A N/A Gutter X Slope (%) N/A Painted X Walk1? No N/A Painted X Walk2? No X Walk 1 Direction To S X Walk 2 Direction To E N/A X Walk 2 Width (in) X Walk 1 Width (in) N/A X Walk 1 Slope (%) X Walk 2 Slope (%) 5.0 0.7 X Walk 1 X Slope (%) 0.6 X Walk 2 X Slope (%) 3.1 N/A N/A Ramp inside XWalk2? N/A Ramp inside XWalk1? Road Slope (%) 3.1 N/A Clear Space? N/A N/A Road X Slope (%) 0.5 Clear Space to XWalk (in) N/A N/A N/A Any Obstructions? Storm Grate/Utility Hazard? N/A **Obstruction Type** Storm Grate/Utility Type N/A N/A Yes Surface Condition? (G/P) Good