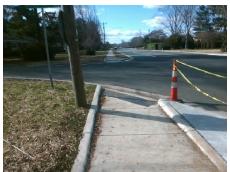

## **Access Compliance Report Public Rights-of-Way** (Curb Ramps)

Intersection ID: 23977 Main Street: REA RD Cross Street: WINDYRUSH\_RD Location: SE **ADA ID: 37E787DA2FC5** Ramp Type: Directional1 Initial Pass/Fail: Fail **Overall Compliance: No Severity Score:** 1.25

## Field Measurements/Component Compliance

WINDYRUSH RD Street 1 Name Stop Condition-Street 1 StopSign Street 2 Name N/A Stop Condition-Street 2 N/A

Remove & Replace Entire Ramp. Surveyor Notes: N/A PROW/ADA: R304.5.3