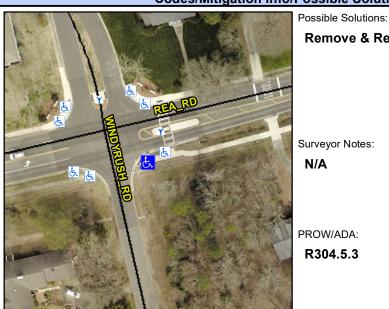

## **Access Compliance Report Public Rights-of-Way** (Curb Ramps)

Intersection ID: 23977 Main Street: REA RD Cross Street: WINDYRUSH\_RD Location: SE **ADA ID: 37E787DA2FC5** Ramp Type: Directional1 Initial Pass/Fail: Fail **Overall Compliance: No Severity Score:** 1.25

**Codes/Mitigation Info/Possible Solution** 

## Field Measurements/Component Compliance

WINDYRUSH RD Street 1 Name Stop Condition-Street 1 StopSign Street 2 Name N/A Stop Condition-Street 2 N/A

Remove & Replace Entire Ramp. Surveyor Notes: N/A PROW/ADA: R304.5.3