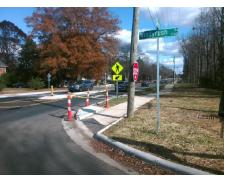

## **Access Compliance Report Public Rights-of-Way** (Curb Ramps)

Intersection ID: 23977 Main Street: REA RD Cross Street: WINDYRUSH\_RD Location: SE **ADA ID: 37E787DA2FC5** Ramp Type: Directional1 Initial Pass/Fail: Fail **Overall Compliance: No Severity Score:** 1.25

## Field Measurements/Component Compliance

WINDYRUSH RD Street 1 Name Stop Condition-Street 1 StopSign Street 2 Name N/A Stop Condition-Street 2 N/A

Remove & Replace Entire Ramp. Surveyor Notes: N/A PROW/ADA: R304.5.3