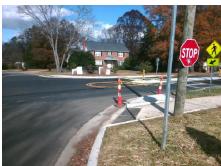

## **Access Compliance Report Public Rights-of-Way** (Curb Ramps)

Intersection ID: 23977 Main Street: REA RD Cross Street: WINDYRUSH\_RD Location: SE **ADA ID: 37E787DA2FC5** Ramp Type: Directional1 Initial Pass/Fail: Fail **Overall Compliance: No Severity Score:** 1.25

## Field Measurements/Component Compliance

WINDYRUSH RD Street 1 Name Stop Condition-Street 1 StopSign Street 2 Name N/A Stop Condition-Street 2 N/A

Remove & Replace Entire Ramp. Surveyor Notes: N/A PROW/ADA: R304.5.3