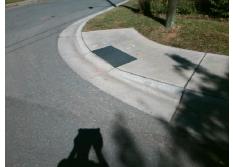

## Access Compliance Report Public Rights-of-Way (Curb Ramps)

Intersection ID: 10468 Main Street: E\_35TH\_ST Cross Street: WHITING\_AV Location: E

ADA ID: 37F139040927 Ramp Type: Perp Initial Pass/Fail: Fail Overall Compliance: No Severity Score: 8.75

## Field Measurements/Component Compliance

Street 1 Name
SPENCER ST
Stop Condition-Street 2
StopSign
Street 2 Name
N/A
Stop Condition-Street 1
N/A

Possible Solutions:

Remove & Replace Entire Ramp.

Surveyor Notes:

N/A

PROW/ADA:

Not Found, R304.5.1

Total Cost: \$ 1850.00

| Field Measurements/Component Compliance |                       |       |      |                             |      |
|-----------------------------------------|-----------------------|-------|------|-----------------------------|------|
| Compliance Description                  |                       | Data  | Comp | liance Description          | Data |
| N/A                                     | Ramp Length (in)      | 71.5  | Yes  | Ramp Slope (%)              | 7.5  |
| No                                      | Ramp Width (in)       | 46.0  | Yes  | Ramp XSlope (%)             | 1.2  |
| N/A                                     | Flare Type LT         | N/A   | N/A  | Flare Type RT               | N/A  |
| N/A                                     | Flare Slope LT (%)    | N/A   | N/A  | Flare Slope RT (%)          | N/A  |
| N/A                                     | Flare Traversable LT? | N/A   | N/A  | Flare Traversable RT?       | N/A  |
| N/A                                     | Landing Length (in)   | N/A   | N/A  | DWS Provided?               | N/A  |
| N/A                                     | Landing Width (in)    | N/A   | N/A  | DWS Contrast?               | N/A  |
| N/A                                     | Landing Slope (%)     | N/A   | N/A  | DWS Length (in)             | N/A  |
| N/A                                     | Landing X Slope (%)   | N/A   | N/A  | DWS Full Width?             | N/A  |
| N/A                                     | Landing Curb? (Y/N)   | N/A   | N/A  | DWS Offset (in)             | N/A  |
| N/A                                     | Shared Landing?       | N/A   |      |                             |      |
| N/A                                     | Gutter Ponding?       | N/A   | N/A  | Gutter Slope (%)            | N/A  |
| N/A                                     | Gutter Lip Ht (in)    | N/A   | N/A  | Gutter X Slope (%)          | N/A  |
| N/A                                     | Painted X Walk1?      | No    | N/A  | Painted X Walk2?            | N/A  |
|                                         | X Walk 1 Direction    | To NW |      | X Walk 2 Direction          | N/A  |
| N/A                                     | X Walk 1 Width (in)   | N/A   | N/A  | X Walk 2 Width (in)         | N/A  |
|                                         | X Walk 1 Slope (%)    | 0.9   |      | X Walk 2 Slope (%)          | N/A  |
|                                         | X Walk 1 X Slope (%)  | 2.3   |      | X Walk 2 X Slope (%)        | N/A  |
| N/A                                     | Ramp inside XWalk1?   | N/A   | N/A  | Ramp inside XWalk2?         | N/A  |
|                                         | Road Slope (%)        | N/A   | N/A  | Clear Space?                | N/A  |
|                                         | Road X Slope (%)      | N/A   | N/A  | Clear Space to XWalk (in)   | N/A  |
| N/A                                     | Any Obstructions?     | N/A   | N/A  | Storm Grate/Utility Hazard? | N/A  |
|                                         | Obstruction Type      |       |      | Storm Grate/Utility Type    |      |
|                                         |                       | N/A   |      |                             | N/A  |
|                                         |                       |       | Yes  | Surface Condition? (G/P)    | Good |