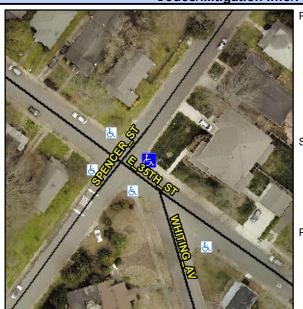

## Access Compliance Report Public Rights-of-Way (Curb Ramps)

Intersection ID: 10468 Main Street: E\_35TH\_ST Cross Street: WHITING\_AV Location: E

ADA ID: 37F139040927 Ramp Type: Perp Initial Pass/Fail: Fail Overall Compliance: No Severity Score: 8.75

## Field Measurements/Component Compliance

Street 1 Name
SPENCER ST
Stop Condition-Street 2
StopSign
Street 2 Name
N/A
Stop Condition-Street 1
N/A

Possible Solutions:

Remove & Replace Entire Ramp.

Surveyor Notes: