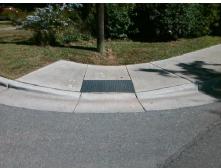

## Access Compliance Report Public Rights-of-Way (Curb Ramps)

Intersection ID: 10468 Main Street: E\_35TH\_ST Cross Street: WHITING\_AV Location: E

ADA ID: 37F139040927 Ramp Type: Perp Initial Pass/Fail: Fail Overall Compliance: No Severity Score: 8.75

## Field Measurements/Component Compliance

Street 1 Name
SPENCER ST
Stop Condition-Street 2
StopSign
Street 2 Name
N/A
Stop Condition-Street 1
N/A

Possible Solutions:

Remove & Replace Entire Ramp.

Surveyor Notes:

N/A

PROW/ADA:

Not Found, R304.5.1

Total Cost: \$ 1850.00

| Field Measurements/Component Compliance |                       |       |      |                             |      |
|-----------------------------------------|-----------------------|-------|------|-----------------------------|------|
| Compliance Description                  |                       | Data  | Comp | liance Description          | Data |
| N/A                                     | Ramp Length (in)      | 71.5  | Yes  | Ramp Slope (%)              | 7.5  |
| No                                      | Ramp Width (in)       | 46.0  | Yes  | Ramp XSlope (%)             | 1.2  |
| N/A                                     | Flare Type LT         | N/A   | N/A  | Flare Type RT               | N/A  |
| N/A                                     | Flare Slope LT (%)    | N/A   | N/A  | Flare Slope RT (%)          | N/A  |
| N/A                                     | Flare Traversable LT? | N/A   | N/A  | Flare Traversable RT?       | N/A  |
| N/A                                     | Landing Length (in)   | N/A   | N/A  | DWS Provided?               | N/A  |
| N/A                                     | Landing Width (in)    | N/A   | N/A  | DWS Contrast?               | N/A  |
| N/A                                     | Landing Slope (%)     | N/A   | N/A  | DWS Length (in)             | N/A  |
| N/A                                     | Landing X Slope (%)   | N/A   | N/A  | DWS Full Width?             | N/A  |
| N/A                                     | Landing Curb? (Y/N)   | N/A   | N/A  | DWS Offset (in)             | N/A  |
| N/A                                     | Shared Landing?       | N/A   |      |                             |      |
| N/A                                     | Gutter Ponding?       | N/A   | N/A  | Gutter Slope (%)            | N/A  |
| N/A                                     | Gutter Lip Ht (in)    | N/A   | N/A  | Gutter X Slope (%)          | N/A  |
| N/A                                     | Painted X Walk1?      | No    | N/A  | Painted X Walk2?            | N/A  |
|                                         | X Walk 1 Direction    | To NW |      | X Walk 2 Direction          | N/A  |
| N/A                                     | X Walk 1 Width (in)   | N/A   | N/A  | X Walk 2 Width (in)         | N/A  |
|                                         | X Walk 1 Slope (%)    | 0.9   |      | X Walk 2 Slope (%)          | N/A  |
|                                         | X Walk 1 X Slope (%)  | 2.3   |      | X Walk 2 X Slope (%)        | N/A  |
| N/A                                     | Ramp inside XWalk1?   | N/A   | N/A  | Ramp inside XWalk2?         | N/A  |
|                                         | Road Slope (%)        | N/A   | N/A  | Clear Space?                | N/A  |
|                                         | Road X Slope (%)      | N/A   | N/A  | Clear Space to XWalk (in)   | N/A  |
| N/A                                     | Any Obstructions?     | N/A   | N/A  | Storm Grate/Utility Hazard? | N/A  |
|                                         | Obstruction Type      |       |      | Storm Grate/Utility Type    |      |
|                                         |                       | N/A   |      |                             | N/A  |
|                                         |                       |       | Yes  | Surface Condition? (G/P)    | Good |