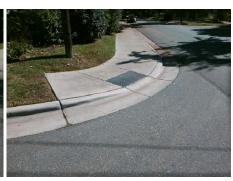

## Access Compliance Report Public Rights-of-Way (Curb Ramps)

Intersection ID: 10468 Main Street: E\_35TH\_ST Cross Street: WHITING\_AV Location: E

ADA ID: 37F139040927 Ramp Type: Perp Initial Pass/Fail: Fail Overall Compliance: No Severity Score: 8.75

## Field Measurements/Component Compliance

Street 1 Name
SPENCER ST
Stop Condition-Street 2
StopSign
Street 2 Name
N/A
Stop Condition-Street 1
N/A

Possible Solutions:

Remove & Replace Entire Ramp.

Surveyor Notes:

N/A

PROW/ADA:

Not Found, R304.5.1

Total Cost: \$ 1850.00

| Field Measurements/Component Compliance |                       |       |      |                             |      |
|-----------------------------------------|-----------------------|-------|------|-----------------------------|------|
| Compliance Description                  |                       | Data  | Comp | liance Description          | Data |
| N/A                                     | Ramp Length (in)      | 71.5  | Yes  | Ramp Slope (%)              | 7.5  |
| No                                      | Ramp Width (in)       | 46.0  | Yes  | Ramp XSlope (%)             | 1.2  |
| N/A                                     | Flare Type LT         | N/A   | N/A  | Flare Type RT               | N/A  |
| N/A                                     | Flare Slope LT (%)    | N/A   | N/A  | Flare Slope RT (%)          | N/A  |
| N/A                                     | Flare Traversable LT? | N/A   | N/A  | Flare Traversable RT?       | N/A  |
| N/A                                     | Landing Length (in)   | N/A   | N/A  | DWS Provided?               | N/A  |
| N/A                                     | Landing Width (in)    | N/A   | N/A  | DWS Contrast?               | N/A  |
| N/A                                     | Landing Slope (%)     | N/A   | N/A  | DWS Length (in)             | N/A  |
| N/A                                     | Landing X Slope (%)   | N/A   | N/A  | DWS Full Width?             | N/A  |
| N/A                                     | Landing Curb? (Y/N)   | N/A   | N/A  | DWS Offset (in)             | N/A  |
| N/A                                     | Shared Landing?       | N/A   |      |                             |      |
| N/A                                     | Gutter Ponding?       | N/A   | N/A  | Gutter Slope (%)            | N/A  |
| N/A                                     | Gutter Lip Ht (in)    | N/A   | N/A  | Gutter X Slope (%)          | N/A  |
| N/A                                     | Painted X Walk1?      | No    | N/A  | Painted X Walk2?            | N/A  |
|                                         | X Walk 1 Direction    | To NW |      | X Walk 2 Direction          | N/A  |
| N/A                                     | X Walk 1 Width (in)   | N/A   | N/A  | X Walk 2 Width (in)         | N/A  |
|                                         | X Walk 1 Slope (%)    | 0.9   |      | X Walk 2 Slope (%)          | N/A  |
|                                         | X Walk 1 X Slope (%)  | 2.3   |      | X Walk 2 X Slope (%)        | N/A  |
| N/A                                     | Ramp inside XWalk1?   | N/A   | N/A  | Ramp inside XWalk2?         | N/A  |
|                                         | Road Slope (%)        | N/A   | N/A  | Clear Space?                | N/A  |
|                                         | Road X Slope (%)      | N/A   | N/A  | Clear Space to XWalk (in)   | N/A  |
| N/A                                     | Any Obstructions?     | N/A   | N/A  | Storm Grate/Utility Hazard? | N/A  |
|                                         | Obstruction Type      |       |      | Storm Grate/Utility Type    |      |
|                                         |                       | N/A   |      |                             | N/A  |
|                                         |                       |       | Yes  | Surface Condition? (G/P)    | Good |