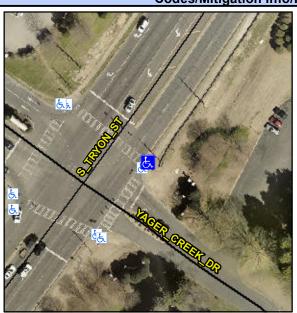

## Access Compliance Report Public Rights-of-Way (Curb Ramps)

Data

8.6

1.1

N/A

Good

Intersection ID: 20640 Main Street: S\_TRYON\_ST Cross Street: YAGER\_CREEK\_DR Location: E

ADA ID: 37F1B09C93E7 Ramp Type: Perp Initial Pass/Fail: Fail Overall Compliance: No Severity Score: 21.25