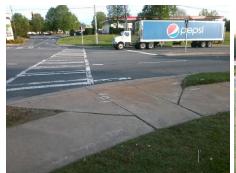

## Access Compliance Report Public Rights-of-Way (Curb Ramps)

Data

8.6

1.1

N/A

Good

Intersection ID: 20640 Main Street: S\_TRYON\_ST Cross Street: YAGER\_CREEK\_DR Location: E

ADA ID: 37F1B09C93E7 Ramp Type: Perp Initial Pass/Fail: Fail Overall Compliance: No Severity Score: 21.25

Surface Condition? (G/P)

Street 1 Name
Street 2 Signal
Street 2 Name
N/A
Stop Condition-Street 1
N/A

Possible Solutions:

Remove & Replace Entire Ramp.
Restripe Crosswalk.

Surveyor Notes:
N/A

PROW/ADA:
Not Found, R304.5.1, R304.2.2