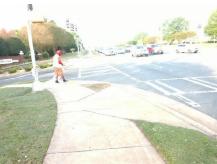

## Access Compliance Report Public Rights-of-Way (Curb Ramps)

Data

8.6

1.1

N/A

Good

Intersection ID: 20640 Main Street: S\_TRYON\_ST Cross Street: YAGER\_CREEK\_DR Location: E

ADA ID: 37F1B09C93E7 Ramp Type: Perp Initial Pass/Fail: Fail Overall Compliance: No Severity Score: 21.25

Surface Condition? (G/P)

Street 1 Name
Street 2 Signal
Street 2 Name
N/A
Stop Condition-Street 1
N/A

Possible Solutions:

Remove & Replace Entire Ramp.
Restripe Crosswalk.

Surveyor Notes:
N/A

PROW/ADA:
Not Found, R304.5.1, R304.2.2