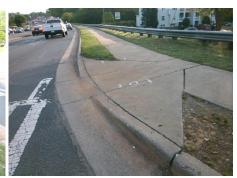

## Access Compliance Report Public Rights-of-Way (Curb Ramps)

Data

8.6

1.1

N/A

Good

Intersection ID: 20640 Main Street: S\_TRYON\_ST Cross Street: YAGER\_CREEK\_DR Location: E

ADA ID: 37F1B09C93E7 Ramp Type: Perp Initial Pass/Fail: Fail Overall Compliance: No Severity Score: 21.25

Surface Condition? (G/P)

Street 1 Name
Street 2 Signal
Street 2 Name
N/A
Stop Condition-Street 1
N/A

Possible Solutions:

Remove & Replace Entire Ramp.
Restripe Crosswalk.

Surveyor Notes:
N/A

PROW/ADA:
Not Found, R304.5.1, R304.2.2