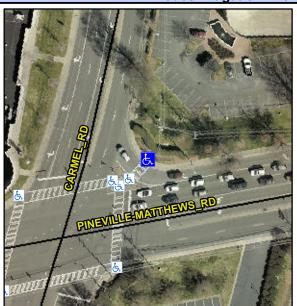

## Access Compliance Report Public Rights-of-Way (Curb Ramps)

Intersection ID: 25775Main Street: CARMEL\_RDCross Street: PINEVILLE-MATTHEWS\_RDLocation:NEADA ID: 37F26DB382ECRamp Type: PerpInitial Pass/Fail: FailOverall Compliance: NoSeverity Score: 21.25