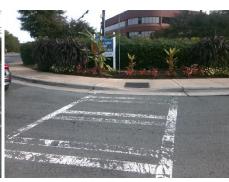

Total Cost:

1850.00

| Field Measurements/Component Compliance |                       |       |                    |                             |      |  |  |
|-----------------------------------------|-----------------------|-------|--------------------|-----------------------------|------|--|--|
| Compliance Description Data             |                       | Comp  | liance Description | Data                        |      |  |  |
| N/A                                     | Ramp Length (in)      | 59.0  | No                 | Ramp Slope (%)              | 11.5 |  |  |
| No                                      | Ramp Width (in)       | 36.0  | Yes                | Ramp XSlope (%)             | 0.7  |  |  |
| N/A                                     | Flare Type LT         | N/A   | N/A                | Flare Type RT               | N/A  |  |  |
| N/A                                     | Flare Slope LT (%)    | N/A   | N/A                | Flare Slope RT (%)          | N/A  |  |  |
| N/A                                     | Flare Traversable LT? | N/A   | N/A                | Flare Traversable RT?       | N/A  |  |  |
| N/A                                     | Landing Length (in)   | N/A   | N/A                | DWS Provided?               | N/A  |  |  |
| N/A                                     | Landing Width (in)    | N/A   | N/A                | DWS Contrast?               | N/A  |  |  |
| N/A                                     | Landing Slope (%)     | N/A   | N/A                | DWS Length (in)             | N/A  |  |  |
| N/A                                     | Landing X Slope (%)   | N/A   | N/A                | DWS Full Width?             | N/A  |  |  |
| N/A                                     | Landing Curb? (Y/N)   | N/A   | N/A                | DWS Offset (in)             | N/A  |  |  |
| N/A                                     | Shared Landing?       | N/A   |                    |                             |      |  |  |
| N/A                                     | Gutter Ponding?       | N/A   | N/A                | Gutter Slope (%)            | N/A  |  |  |
| N/A                                     | Gutter Lip Ht (in)    | N/A   | N/A                | Gutter X Slope (%)          | N/A  |  |  |
| N/A                                     | Painted X Walk1?      | Yes   | N/A                | Painted X Walk2?            | N/A  |  |  |
|                                         | X Walk 1 Direction    | To SW |                    | X Walk 2 Direction          | N/A  |  |  |
| N/A                                     | X Walk 1 Width (in)   | 124.0 | N/A                | X Walk 2 Width (in)         | N/A  |  |  |
|                                         | X Walk 1 Slope (%)    | 1.6   |                    | X Walk 2 Slope (%)          | N/A  |  |  |
|                                         | X Walk 1 X Slope (%)  | 1.3   |                    | X Walk 2 X Slope (%)        | N/A  |  |  |
| N/A                                     | Ramp inside XWalk1?   | Yes   | N/A                | Ramp inside XWalk2?         | N/A  |  |  |
|                                         | Road Slope (%)        | N/A   | N/A                | Clear Space?                | N/A  |  |  |
|                                         | Road X Slope (%)      | N/A   | N/A                | Clear Space to XWalk (in)   | N/A  |  |  |
| N/A                                     | Any Obstructions?     | N/A   | N/A                | Storm Grate/Utility Hazard? | N/A  |  |  |
|                                         | Obstruction Type      |       |                    | Storm Grate/Utility Type    |      |  |  |
|                                         |                       | N/A   |                    |                             | N/A  |  |  |
|                                         |                       |       | Yes                | Surface Condition? (G/P)    | Good |  |  |