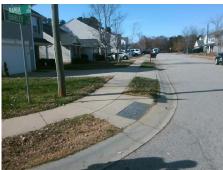

## **Access Compliance Report Public Rights-of-Way** (Curb Ramps)

Data

6.7

6.7

N/A

Good

Intersection ID: 49791 Main Street: BAHIA LN **Cross Street: BARLEY LN** Location: W Initial Pass/Fail: Fail **Overall Compliance: No** 12.5 ADA ID: 37FA69C737C6 Ramp Type: Perp **Severity Score:** 

Any Obstructions?

**Obstruction Type** 

**BARLEY LN** Street 1 Name Stop Condition-Street 2 None N/A Street 2 Name Stop Condition-Street 1 N/A

| Possible Solutions:           | Compli | ance  | Description     |
|-------------------------------|--------|-------|-----------------|
| Remove & Replace Entire Ramp. | N/A    | Ramp  | Length (in)     |
|                               | Yes    | Ramp  | Width (in)      |
|                               | N/A    | Flare | Type LT         |
|                               | N/A    | Flare | Slope LT (%)    |
|                               | N/A    | Flare | Traversable LT  |
|                               | N/A    | Landi | ng Length (in)  |
| Surveyor Notes:               | N/A    | Landi | ng Width (in)   |
| N/A                           | N/A    | Landi | ng Slope (%)    |
|                               | N/A    | Landi | ng X Slope (%   |
|                               | N/A    | Landi | ng Curb? (Y/N   |
|                               | N/A    | Share | ed Landing?     |
| PROW/ADA:                     | N/A    | Gutte | er Ponding?     |
| Not Found, R304.5.3           | N/A    | Gutte | r Lip Ht (in)   |
| ,                             | N/A    | Paint | ed X Walk1?     |
|                               |        | X Wa  | lk 1 Direction  |
|                               | N/A    | X Wa  | lk 1 Width (in) |
|                               |        | X Wa  | lk 1 Slope (%)  |
|                               |        | X Wa  | lk 1 X Slope (% |
|                               | N/A    | Ramp  | inside XWalk    |