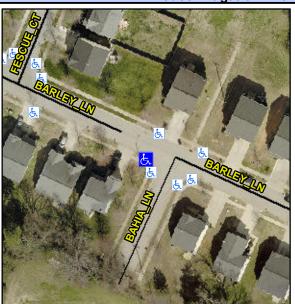

## **Access Compliance Report Public Rights-of-Way** (Curb Ramps)

Data

6.7

6.7

N/A

Good

Intersection ID: 49791 Main Street: BAHIA LN **Cross Street: BARLEY LN** Location: W Initial Pass/Fail: Fail **Overall Compliance: No** 12.5 ADA ID: 37FA69C737C6 Ramp Type: Perp **Severity Score:** 

Any Obstructions?

**Obstruction Type** 

**BARLEY LN** Street 1 Name Stop Condition-Street 2 None N/A Street 2 Name Stop Condition-Street 1 N/A

| Possible Solutions:           | Compli | ance  | Description     |
|-------------------------------|--------|-------|-----------------|
| Remove & Replace Entire Ramp. | N/A    | Ramp  | Length (in)     |
|                               | Yes    | Ramp  | Width (in)      |
|                               | N/A    | Flare | Type LT         |
|                               | N/A    | Flare | Slope LT (%)    |
|                               | N/A    | Flare | Traversable LT  |
|                               | N/A    | Landi | ng Length (in)  |
| Surveyor Notes:               | N/A    | Landi | ng Width (in)   |
| N/A                           | N/A    | Landi | ng Slope (%)    |
|                               | N/A    | Landi | ng X Slope (%   |
|                               | N/A    | Landi | ng Curb? (Y/N   |
|                               | N/A    | Share | ed Landing?     |
| PROW/ADA:                     | N/A    | Gutte | er Ponding?     |
| Not Found, R304.5.3           | N/A    | Gutte | r Lip Ht (in)   |
| ,                             | N/A    | Paint | ed X Walk1?     |
|                               |        | X Wa  | lk 1 Direction  |
|                               | N/A    | X Wa  | lk 1 Width (in) |
|                               |        | X Wa  | lk 1 Slope (%)  |
|                               |        | X Wa  | lk 1 X Slope (% |
|                               | N/A    | Ramp  | inside XWalk    |