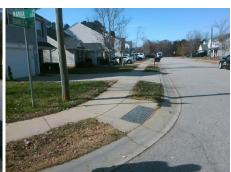

## **Access Compliance Report Public Rights-of-Way** (Curb Ramps)

Data

6.7

6.7

N/A

Good

Intersection ID: 49791 Main Street: BAHIA LN **Cross Street: BARLEY LN** Location: W Initial Pass/Fail: Fail **Overall Compliance: No** 12.5 ADA ID: 37FA69C737C6 Ramp Type: Perp **Severity Score:** 

Any Obstructions?

**Obstruction Type** 

**BARLEY LN** Street 1 Name Stop Condition-Street 2 None N/A Street 2 Name Stop Condition-Street 1 N/A

| Possible Solutions:           | Compli | ance  | Description     |
|-------------------------------|--------|-------|-----------------|
| Remove & Replace Entire Ramp. | N/A    | Ramp  | Length (in)     |
|                               | Yes    | Ramp  | Width (in)      |
|                               | N/A    | Flare | Type LT         |
|                               | N/A    | Flare | Slope LT (%)    |
|                               | N/A    | Flare | Traversable LT  |
|                               | N/A    | Landi | ng Length (in)  |
| Surveyor Notes:               | N/A    | Landi | ng Width (in)   |
| N/A                           | N/A    | Landi | ng Slope (%)    |
|                               | N/A    | Landi | ng X Slope (%   |
|                               | N/A    | Landi | ng Curb? (Y/N   |
|                               | N/A    | Share | ed Landing?     |
| PROW/ADA:                     | N/A    | Gutte | er Ponding?     |
| Not Found, R304.5.3           | N/A    | Gutte | r Lip Ht (in)   |
| ,                             | N/A    | Paint | ed X Walk1?     |
|                               |        | X Wa  | lk 1 Direction  |
|                               | N/A    | X Wa  | lk 1 Width (in) |
|                               |        | X Wa  | lk 1 Slope (%)  |
|                               |        | X Wa  | lk 1 X Slope (% |
|                               | N/A    | Ramp  | inside XWalk    |