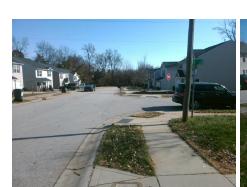

## **Access Compliance Report Public Rights-of-Way** (Curb Ramps)

Data

6.7

6.7

N/A

Good

Intersection ID: 49791 Main Street: BAHIA LN **Cross Street: BARLEY LN** Location: W Initial Pass/Fail: Fail **Overall Compliance: No** 12.5 ADA ID: 37FA69C737C6 Ramp Type: Perp **Severity Score:** 

Any Obstructions?

**Obstruction Type** 

**BARLEY LN** Street 1 Name Stop Condition-Street 2 None N/A Street 2 Name Stop Condition-Street 1 N/A

| Possible Solutions:           | Compli | ance  | Description     |
|-------------------------------|--------|-------|-----------------|
| Remove & Replace Entire Ramp. | N/A    | Ramp  | Length (in)     |
|                               | Yes    | Ramp  | Width (in)      |
|                               | N/A    | Flare | Type LT         |
|                               | N/A    | Flare | Slope LT (%)    |
|                               | N/A    | Flare | Traversable LT  |
|                               | N/A    | Landi | ng Length (in)  |
| Surveyor Notes:               | N/A    | Landi | ng Width (in)   |
| N/A                           | N/A    | Landi | ng Slope (%)    |
|                               | N/A    | Landi | ng X Slope (%   |
|                               | N/A    | Landi | ng Curb? (Y/N   |
|                               | N/A    | Share | ed Landing?     |
| PROW/ADA:                     | N/A    | Gutte | er Ponding?     |
| Not Found, R304.5.3           | N/A    | Gutte | r Lip Ht (in)   |
| ,                             | N/A    | Paint | ed X Walk1?     |
|                               |        | X Wa  | lk 1 Direction  |
|                               | N/A    | X Wa  | lk 1 Width (in) |
|                               |        | X Wa  | lk 1 Slope (%)  |
|                               |        | X Wa  | lk 1 X Slope (% |
|                               | N/A    | Ramp  | inside XWalk    |