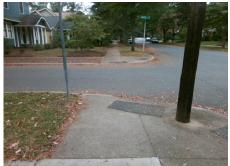

## Access Compliance Report Public Rights-of-Way (Curb Ramps)

Intersection ID: 12493 Main Street: BELVEDERE\_AV Cross Street: WINTER\_ST Location: SE

ADA ID: 380225964CAF Ramp Type: BlendTrans1 Initial Pass/Fail: Fail Overall Compliance: No Severity Score: 1.25

Surveyor Notes:

UTLITY POLE LT FL, FAILED INITIAL VALIDATION

PROW/ADA:

R304.5.3

Total Cost: \$ 3200.00

|     |                       | Data | Compliance Description |                             | Data |
|-----|-----------------------|------|------------------------|-----------------------------|------|
| N/A | Ramp Length (in)      | 84.5 | Yes                    | BlendTrans Slope (%)        | 0.9  |
| Yes | Ramp Width (in)       | 52.0 | No                     | BlendTrans XSlope (%)       | 2.5  |
| N/A | Flare Type LT         | N/A  | N/A                    | Flare Type RT               | N/A  |
| N/A | Flare Slope LT (%)    | N/A  | N/A                    | Flare Slope RT (%)          | N/A  |
| N/A | Flare Traversable LT? | N/A  | N/A                    | Flare Traversable RT?       | N/A  |
| N/A | Landing Length (in)   | N/A  | N/A                    | DWS Provided?               | N/A  |
| N/A | Landing Width (in)    | N/A  | N/A                    | DWS Contrast?               | N/A  |
| N/A | Landing Slope (%)     | N/A  | N/A                    | DWS Length (in)             | N/A  |
| N/A | Landing X Slope (%)   | N/A  | N/A                    | DWS Full Width?             | N/A  |
| N/A | Landing Curb? (Y/N)   | N/A  | N/A                    | DWS Offset (in)             | N/A  |
| N/A | Shared Landing?       | N/A  |                        |                             |      |
| N/A | Gutter Ponding?       | N/A  | N/A                    | Gutter Slope (%)            | N/A  |
| N/A | Gutter Lip Ht (in)    | N/A  | N/A                    | Gutter X Slope (%)          | N/A  |
| N/A | Painted X Walk1?      | No   | N/A                    | Painted X Walk2?            | N/A  |
|     | X Walk 1 Direction    | To W |                        | X Walk 2 Direction          | N/A  |
|     | X Walk 1 Width (in)   | N/A  |                        | X Walk 2 Width (in)         | N/A  |
|     | X Walk 1 Slope (%)    | 4.4  |                        | X Walk 2 Slope (%)          | N/A  |
|     | X Walk 1 X Slope (%)  | 1.0  |                        | X Walk 2 X Slope (%)        | N/A  |
| N/A | Ramp inside XWalk1?   | N/A  | N/A                    | Ramp inside XWalk2?         | N/A  |
|     | Road Slope (%)        | 1.0  |                        | Clear Space?                | N/A  |
|     | Road X Slope (%)      | 4.4  | N/A                    | Clear Space to XWalk (in)   | N/A  |
| N/A | Any Obstructions?     | N/A  | N/A                    | Storm Grate/Utility Hazard? | N/A  |
|     | Obstruction Type      |      |                        | Storm Grate/Utility Type    |      |
|     |                       | N/A  |                        |                             | N/A  |
|     |                       |      | Yes                    | Surface Condition? (G/P)    | Good |
|     |                       |      | N/A                    | Curb Slope (%)              | 4.3  |