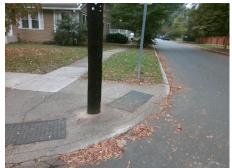

## Access Compliance Report Public Rights-of-Way (Curb Ramps)

Intersection ID: 12493 Main Street: BELVEDERE\_AV Cross Street: WINTER\_ST Location: SE

ADA ID: 380225964CAF Ramp Type: BlendTrans1 Initial Pass/Fail: Fail Overall Compliance: No Severity Score: 1.25

Surveyor Notes:

UTLITY POLE LT FL, FAILED INITIAL VALIDATION

PROW/ADA:

R304.5.3

Total Cost: \$ 3200.00

|     |                       | Data | Compliance Description |                             | Data |
|-----|-----------------------|------|------------------------|-----------------------------|------|
| N/A | Ramp Length (in)      | 84.5 | Yes                    | BlendTrans Slope (%)        | 0.9  |
| Yes | Ramp Width (in)       | 52.0 | No                     | BlendTrans XSlope (%)       | 2.5  |
| N/A | Flare Type LT         | N/A  | N/A                    | Flare Type RT               | N/A  |
| N/A | Flare Slope LT (%)    | N/A  | N/A                    | Flare Slope RT (%)          | N/A  |
| N/A | Flare Traversable LT? | N/A  | N/A                    | Flare Traversable RT?       | N/A  |
| N/A | Landing Length (in)   | N/A  | N/A                    | DWS Provided?               | N/A  |
| N/A | Landing Width (in)    | N/A  | N/A                    | DWS Contrast?               | N/A  |
| N/A | Landing Slope (%)     | N/A  | N/A                    | DWS Length (in)             | N/A  |
| N/A | Landing X Slope (%)   | N/A  | N/A                    | DWS Full Width?             | N/A  |
| N/A | Landing Curb? (Y/N)   | N/A  | N/A                    | DWS Offset (in)             | N/A  |
| N/A | Shared Landing?       | N/A  |                        |                             |      |
| N/A | Gutter Ponding?       | N/A  | N/A                    | Gutter Slope (%)            | N/A  |
| N/A | Gutter Lip Ht (in)    | N/A  | N/A                    | Gutter X Slope (%)          | N/A  |
| N/A | Painted X Walk1?      | No   | N/A                    | Painted X Walk2?            | N/A  |
|     | X Walk 1 Direction    | To W |                        | X Walk 2 Direction          | N/A  |
|     | X Walk 1 Width (in)   | N/A  |                        | X Walk 2 Width (in)         | N/A  |
|     | X Walk 1 Slope (%)    | 4.4  |                        | X Walk 2 Slope (%)          | N/A  |
|     | X Walk 1 X Slope (%)  | 1.0  |                        | X Walk 2 X Slope (%)        | N/A  |
| N/A | Ramp inside XWalk1?   | N/A  | N/A                    | Ramp inside XWalk2?         | N/A  |
|     | Road Slope (%)        | 1.0  |                        | Clear Space?                | N/A  |
|     | Road X Slope (%)      | 4.4  | N/A                    | Clear Space to XWalk (in)   | N/A  |
| N/A | Any Obstructions?     | N/A  | N/A                    | Storm Grate/Utility Hazard? | N/A  |
|     | Obstruction Type      |      |                        | Storm Grate/Utility Type    |      |
|     |                       | N/A  |                        |                             | N/A  |
|     |                       |      | Yes                    | Surface Condition? (G/P)    | Good |
|     |                       |      | N/A                    | Curb Slope (%)              | 4.3  |