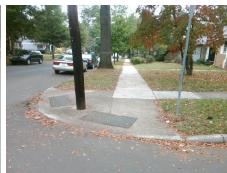

## Access Compliance Report Public Rights-of-Way (Curb Ramps)

Intersection ID: 12493 Main Street: BELVEDERE\_AV Cross Street: WINTER\_ST Location: SE

ADA ID: 380225964CAF Ramp Type: BlendTrans1 Initial Pass/Fail: Fail Overall Compliance: No Severity Score: 1.25

Surveyor Notes:

UTLITY POLE LT FL, FAILED INITIAL VALIDATION

PROW/ADA:

R304.5.3

Total Cost: \$ 3200.00

|     |                       | Data | Compliance Description |                             | Data |
|-----|-----------------------|------|------------------------|-----------------------------|------|
| N/A | Ramp Length (in)      | 84.5 | Yes                    | BlendTrans Slope (%)        | 0.9  |
| Yes | Ramp Width (in)       | 52.0 | No                     | BlendTrans XSlope (%)       | 2.5  |
| N/A | Flare Type LT         | N/A  | N/A                    | Flare Type RT               | N/A  |
| N/A | Flare Slope LT (%)    | N/A  | N/A                    | Flare Slope RT (%)          | N/A  |
| N/A | Flare Traversable LT? | N/A  | N/A                    | Flare Traversable RT?       | N/A  |
| N/A | Landing Length (in)   | N/A  | N/A                    | DWS Provided?               | N/A  |
| N/A | Landing Width (in)    | N/A  | N/A                    | DWS Contrast?               | N/A  |
| N/A | Landing Slope (%)     | N/A  | N/A                    | DWS Length (in)             | N/A  |
| N/A | Landing X Slope (%)   | N/A  | N/A                    | DWS Full Width?             | N/A  |
| N/A | Landing Curb? (Y/N)   | N/A  | N/A                    | DWS Offset (in)             | N/A  |
| N/A | Shared Landing?       | N/A  |                        |                             |      |
| N/A | Gutter Ponding?       | N/A  | N/A                    | Gutter Slope (%)            | N/A  |
| N/A | Gutter Lip Ht (in)    | N/A  | N/A                    | Gutter X Slope (%)          | N/A  |
| N/A | Painted X Walk1?      | No   | N/A                    | Painted X Walk2?            | N/A  |
|     | X Walk 1 Direction    | To W |                        | X Walk 2 Direction          | N/A  |
|     | X Walk 1 Width (in)   | N/A  |                        | X Walk 2 Width (in)         | N/A  |
|     | X Walk 1 Slope (%)    | 4.4  |                        | X Walk 2 Slope (%)          | N/A  |
|     | X Walk 1 X Slope (%)  | 1.0  |                        | X Walk 2 X Slope (%)        | N/A  |
| N/A | Ramp inside XWalk1?   | N/A  | N/A                    | Ramp inside XWalk2?         | N/A  |
|     | Road Slope (%)        | 1.0  |                        | Clear Space?                | N/A  |
|     | Road X Slope (%)      | 4.4  | N/A                    | Clear Space to XWalk (in)   | N/A  |
| N/A | Any Obstructions?     | N/A  | N/A                    | Storm Grate/Utility Hazard? | N/A  |
|     | Obstruction Type      |      |                        | Storm Grate/Utility Type    |      |
|     |                       | N/A  |                        |                             | N/A  |
|     |                       |      | Yes                    | Surface Condition? (G/P)    | Good |
|     |                       |      | N/A                    | Curb Slope (%)              | 4.3  |