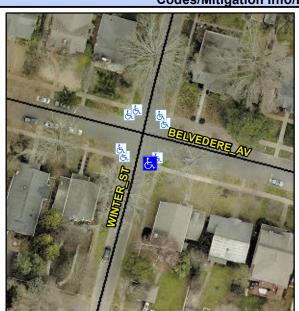

## Access Compliance Report Public Rights-of-Way (Curb Ramps)

Intersection ID: 12493 Main Street: BELVEDERE\_AV Cross Street: WINTER\_ST Location: SE

ADA ID: 380225964CAF Ramp Type: BlendTrans1 Initial Pass/Fail: Fail Overall Compliance: No Severity Score: 1.25

Codes/Mitigation Info/Possible Solution

Field Measurements/Component Compliance

Street 1 Name
WINTER ST
Stop Condition-Street 1
StopSign
Street 2 Name
N/A
Stop Condition-Street 2
N/A

Possible Solutions:

Remove & Replace Curb Ramp With Two New Directional Ramps or Equivalent.