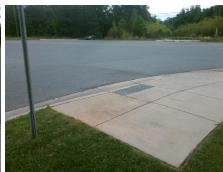

## **Access Compliance Report Public Rights-of-Way** (Curb Ramps)

Intersection ID: N/A Main Street: STEELE\_CREEK\_RD Cross Street: N/A Location: SW **Overall Compliance: No** ADA ID: 38041E7634E5 Ramp Type: Perp Initial Pass/Fail: Fail **Severity Score:** 12.5

Total Cost: 1850.00

| Field Measurements/Component Compliance |                       |      |      |                             |      |  |
|-----------------------------------------|-----------------------|------|------|-----------------------------|------|--|
| Compliance Description                  |                       | Data | Comp | liance Description          | Data |  |
| N/A                                     | Ramp Length (in)      | 59.0 | No   | Ramp Slope (%)              | 8.7  |  |
| Yes                                     | Ramp Width (in)       | 51.0 | Yes  | Ramp XSlope (%)             | 1.5  |  |
| N/A                                     | Flare Type LT         | N/A  | N/A  | Flare Type RT               | N/A  |  |
| N/A                                     | Flare Slope LT (%)    | N/A  | N/A  | Flare Slope RT (%)          | N/A  |  |
| N/A                                     | Flare Traversable LT? | N/A  | N/A  | Flare Traversable RT?       | N/A  |  |
| N/A                                     | Landing Length (in)   | N/A  | N/A  | DWS Provided?               | N/A  |  |
| N/A                                     | Landing Width (in)    | N/A  | N/A  | DWS Contrast?               | N/A  |  |
| N/A                                     | Landing Slope (%)     | N/A  | N/A  | DWS Length (in)             | N/A  |  |
| N/A                                     | Landing X Slope (%)   | N/A  | N/A  | DWS Full Width?             | N/A  |  |
| N/A                                     | Landing Curb? (Y/N)   | N/A  | N/A  | DWS Offset (in)             | N/A  |  |
| N/A                                     | Shared Landing?       | N/A  |      |                             |      |  |
| N/A                                     | Gutter Ponding?       | N/A  | N/A  | Gutter Slope (%)            | N/A  |  |
| N/A                                     | Gutter Lip Ht (in)    | N/A  | N/A  | Gutter X Slope (%)          | N/A  |  |
| N/A                                     | Painted X Walk1?      | No   | N/A  | Painted X Walk2?            | N/A  |  |
|                                         | X Walk 1 Direction    | To N |      | X Walk 2 Direction          | N/A  |  |
| N/A                                     | X Walk 1 Width (in)   | N/A  | N/A  | X Walk 2 Width (in)         | N/A  |  |
|                                         | X Walk 1 Slope (%)    | 0.9  |      | X Walk 2 Slope (%)          | N/A  |  |
|                                         | X Walk 1 X Slope (%)  | 0.2  |      | X Walk 2 X Slope (%)        | N/A  |  |
| N/A                                     | Ramp inside XWalk1?   | N/A  | N/A  | Ramp inside XWalk2?         | N/A  |  |
|                                         | Road Slope (%)        | N/A  | N/A  | Clear Space?                | N/A  |  |
|                                         | Road X Slope (%)      | N/A  | N/A  | Clear Space to XWalk (in)   | N/A  |  |
| N/A                                     | Any Obstructions?     | N/A  | N/A  | Storm Grate/Utility Hazard? | N/A  |  |
|                                         | Obstruction Type      |      |      | Storm Grate/Utility Type    |      |  |
|                                         |                       | N/A  |      |                             | N/A  |  |
|                                         |                       |      | Yes  | Surface Condition? (G/P)    | Good |  |
|                                         |                       |      |      |                             |      |  |