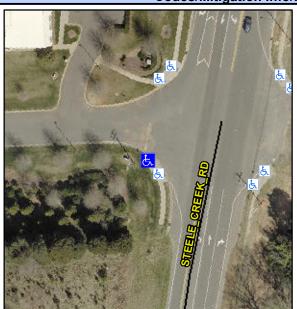

## **Access Compliance Report Public Rights-of-Way** (Curb Ramps)

Intersection ID: N/A Main Street: STEELE\_CREEK\_RD Cross Street: N/A Location: SW **Overall Compliance: No** ADA ID: 38041E7634E5 Ramp Type: Perp Initial Pass/Fail: Fail **Severity Score:** 12.5