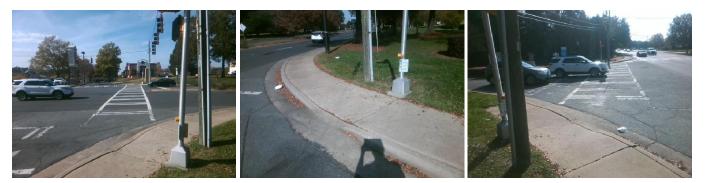

## Access Compliance Report Public Rights-of-Way (Curb Ramps)

| Intersection ID: 30550                     | ersection ID: 30550 Main Street: ARBORETUM_SHOPPING_CENCERS_DERreet: PROVIDENCE_RD |                                         |         |                                               |                       |                             |     | Location:                   | NE    |
|--------------------------------------------|------------------------------------------------------------------------------------|-----------------------------------------|---------|-----------------------------------------------|-----------------------|-----------------------------|-----|-----------------------------|-------|
| ADA ID: 3807ED5ED252                       | Ramp Type: PerpDiag                                                                |                                         |         | nitial Pass/Fail: Fail Overall Compliance: No |                       |                             |     | o Severity Score:           | 33.75 |
| Codes/Mit                                  |                                                                                    | Field Measurements/Component Compliance |         |                                               |                       |                             |     |                             |       |
|                                            |                                                                                    | Possible Solutions:                     |         | Compliance Description                        |                       | Data Compliance Description |     |                             | Data  |
|                                            | - E-                                                                               | Remove & Replace Curb Ramp              | With    | N/A                                           | Ramp Length (in)      | 62.0                        | No  | Ramp Slope (%)              | 9.3   |
|                                            | Qui.                                                                               | Two New Directional Ramps or            | •       | No                                            | Ramp Width (in)       | 38.0                        | No  | Ramp XSlope (%)             | 5.1   |
|                                            |                                                                                    | Equivalent.                             |         | N/A                                           | Flare Type LT         | N/A                         | N/A | Flare Type RT               | N/A   |
|                                            | Ulm.                                                                               |                                         |         | N/A                                           | Flare Slope LT (%)    | N/A                         | N/A | Flare Slope RT (%)          | N/A   |
|                                            | N. Martin                                                                          |                                         |         | N/A                                           | Flare Traversable LT? | N/A                         | N/A | Flare Traversable RT?       | N/A   |
|                                            |                                                                                    |                                         |         | N/A                                           | Landing Length (in)   | N/A                         | N/A | DWS Provided?               | N/A   |
|                                            |                                                                                    | Surveyor Notes:                         |         | N/A                                           | Landing Width (in)    | N/A                         | N/A | DWS Contrast?               | N/A   |
|                                            | DR                                                                                 | N/A                                     |         | N/A                                           | Landing Slope (%)     | N/A                         | N/A | DWS Length (in)             | N/A   |
| BT MENT                                    |                                                                                    |                                         |         | N/A                                           | Landing X Slope (%)   | N/A                         | N/A | DWS Full Width?             | N/A   |
| E BARRIES                                  | - Star                                                                             |                                         |         | N/A                                           | Landing Curb? (Y/N)   | N/A                         | N/A | DWS Offset (in)             | N/A   |
| E MASSICE                                  |                                                                                    |                                         |         | N/A                                           | Shared Landing?       | N/A                         |     |                             |       |
| ATEOTALC TITLE                             |                                                                                    | PROW/ADA:                               |         | N/A                                           | Gutter Ponding?       | N/A                         | N/A | Gutter Slope (%)            | N/A   |
|                                            |                                                                                    | R304.5.1, R304.2.2, R304.5.3            |         | N/A                                           | Gutter Lip Ht (in)    | N/A                         | N/A | Gutter X Slope (%)          | N/A   |
| Baut                                       | ne the                                                                             | ,,,,                                    |         | N/A                                           | Painted X Walk1?      | Yes                         | N/A | Painted X Walk2?            | Yes   |
| ALL IN                                     | State of the second                                                                |                                         |         |                                               | X Walk 1 Direction    | To W                        |     | X Walk 2 Direction          | To S  |
|                                            | Parting                                                                            |                                         |         | N/A                                           | X Walk 1 Width (in)   | 108.0                       | N/A | X Walk 2 Width (in)         | 127.0 |
| Street 1 Name PROV                         | /IDENCE RD                                                                         |                                         |         |                                               | X Walk 1 Slope (%)    | 0.5                         |     | X Walk 2 Slope (%)          | 1.3   |
| Stop Condition-Street 2                    | Signal                                                                             |                                         |         |                                               | X Walk 1 X Slope (%)  | 2.0                         |     | X Walk 2 X Slope (%)        | 0.4   |
| Street 2 Name ARBORETUM SHOPPING CENTER DR |                                                                                    |                                         |         | N/A                                           | Ramp inside XWalk1?   | Yes                         | N/A | Ramp inside XWalk2?         | Yes   |
| Stop Condition-Street 1 Signal             |                                                                                    |                                         |         |                                               | Road Slope (%)        | 3.2                         | N/A | Clear Space?                | N/A   |
|                                            | -                                                                                  |                                         |         |                                               | Road X Slope (%)      | 1.7                         | N/A | Clear Space to XWalk (in)   | N/A   |
|                                            |                                                                                    |                                         |         | N/A                                           | Any Obstructions?     | N/A                         | N/A | Storm Grate/Utility Hazard? | N/A   |
|                                            |                                                                                    | Total Cost: \$                          | 3200.00 |                                               | Obstruction Type      |                             |     | Storm Grate/Utility Type    |       |
|                                            |                                                                                    |                                         |         |                                               | ••                    | N/A                         |     |                             | N/A   |
|                                            |                                                                                    |                                         |         |                                               |                       |                             | Yes | Surface Condition? (G/P)    | Good  |