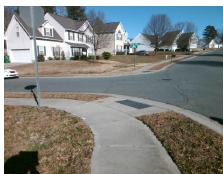

## Field Measurements/Component Compliance

Street 1 Name
Stop Condition-Street 1
Street 2 Name
Stop Condition-Street 2

ISAAC HUNTER DR None BRITTNI DAYLE DR StopSign Possible Solutions:

Remove & Replace Curb Ramp With Two New Directional Ramps or Equivalent.

Surveyor Notes:

N/A

PROW/ADA:

Not Found, R304.5.1

Total Cost: \$ 3200.00

| Compliance Description |                       | Data | Compliance Description |                             | Data |
|------------------------|-----------------------|------|------------------------|-----------------------------|------|
| N/A                    | Ramp Length (in)      | 50.0 | Yes                    | BlendTrans Slope (%)        | 3.0  |
| No                     | Ramp Width (in)       | 39.0 | Yes                    | BlendTrans XSlope (%)       | 1.3  |
| N/A                    | Flare Type LT         | N/A  | N/A                    | Flare Type RT               | N/A  |
| N/A                    | Flare Slope LT (%)    | N/A  | N/A                    | Flare Slope RT (%)          | N/A  |
| N/A                    | Flare Traversable LT? | N/A  | N/A                    | Flare Traversable RT?       | N/A  |
| N/A                    | Landing Length (in)   | N/A  | N/A                    | DWS Provided?               | N/A  |
| N/A                    | Landing Width (in)    | N/A  | N/A                    | DWS Contrast?               | N/A  |
| N/A                    | Landing Slope (%)     | N/A  | N/A                    | DWS Length (in)             | N/A  |
| N/A                    | Landing X Slope (%)   | N/A  | N/A                    | DWS Full Width?             | N/A  |
| N/A                    | Landing Curb? (Y/N)   | N/A  | N/A                    | DWS Offset (in)             | N/A  |
| N/A                    | Shared Landing?       | N/A  |                        |                             |      |
| N/A                    | Gutter Ponding?       | N/A  | N/A                    | Gutter Slope (%)            | N/A  |
| N/A                    | Gutter Lip Ht (in)    | N/A  | N/A                    | Gutter X Slope (%)          | N/A  |
| N/A                    | Painted X Walk1?      | No   | N/A                    | Painted X Walk2?            | No   |
|                        | X Walk 1 Direction    | To S |                        | X Walk 2 Direction          | To E |
|                        | X Walk 1 Width (in)   | N/A  |                        | X Walk 2 Width (in)         | N/A  |
|                        | X Walk 1 Slope (%)    | 4.8  |                        | X Walk 2 Slope (%)          | 1.7  |
|                        | X Walk 1 X Slope (%)  | 1.7  |                        | X Walk 2 X Slope (%)        | 3.7  |
| N/A                    | Ramp inside XWalk1?   | N/A  | N/A                    | Ramp inside XWalk2?         | N/A  |
|                        | Road Slope (%)        | 1.6  |                        | Clear Space?                | N/A  |
|                        | Road X Slope (%)      | 4.2  | N/A                    | Clear Space to XWalk (in)   | N/A  |
| N/A                    | Any Obstructions?     | N/A  | N/A                    | Storm Grate/Utility Hazard? | N/A  |
|                        | Obstruction Type      |      | l                      | Storm Grate/Utility Type    |      |
|                        |                       | N/A  |                        |                             | N/A  |
|                        |                       |      | Yes                    | Surface Condition? (G/P)    | Good |
|                        | aute.                 |      | No                     | Curb Slope (%)              | 8.8  |
|                        |                       |      |                        |                             |      |