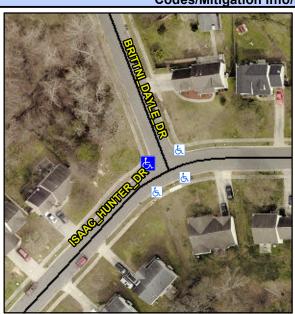

## Access Compliance Report Public Rights-of-Way (Curb Ramps)

Intersection ID: 44267Main Street:BRITTNI\_DAYLE\_DRCross Street:ISAAC\_HUNTER\_DRLocation:NWADA ID: 380ED0E9378BRamp Type:BlendTrans1Initial Pass/Fail:FailOverall Compliance:NoSeverity Score:8.75

## Field Measurements/Component Compliance

Street 1 Name
Stop Condition-Street 1
Street 2 Name
Stop Condition-Street 2

ISAAC HUNTER DR None BRITTNI DAYLE DR StopSign Possible Solutions:

Remove & Replace Curb Ramp With Two New Directional Ramps or Equivalent.