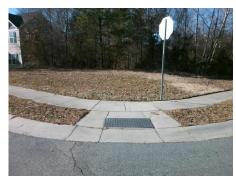

## Field Measurements/Component Compliance

Street 1 Name
Stop Condition-Street 1
Street 2 Name
Stop Condition-Street 2

ISAAC HUNTER DR None BRITTNI DAYLE DR StopSign Possible Solutions:

Remove & Replace Curb Ramp With Two New Directional Ramps or Equivalent.

Surveyor Notes:

N/A

PROW/ADA:

Not Found, R304.5.1

Total Cost: \$ 3200.00

| Compliance Description |                       | Data | Compliance Description |                             | Data |
|------------------------|-----------------------|------|------------------------|-----------------------------|------|
| N/A                    | Ramp Length (in)      | 50.0 | Yes                    | BlendTrans Slope (%)        | 3.0  |
| No                     | Ramp Width (in)       | 39.0 | Yes                    | BlendTrans XSlope (%)       | 1.3  |
| N/A                    | Flare Type LT         | N/A  | N/A                    | Flare Type RT               | N/A  |
| N/A                    | Flare Slope LT (%)    | N/A  | N/A                    | Flare Slope RT (%)          | N/A  |
| N/A                    | Flare Traversable LT? | N/A  | N/A                    | Flare Traversable RT?       | N/A  |
| N/A                    | Landing Length (in)   | N/A  | N/A                    | DWS Provided?               | N/A  |
| N/A                    | Landing Width (in)    | N/A  | N/A                    | DWS Contrast?               | N/A  |
| N/A                    | Landing Slope (%)     | N/A  | N/A                    | DWS Length (in)             | N/A  |
| N/A                    | Landing X Slope (%)   | N/A  | N/A                    | DWS Full Width?             | N/A  |
| N/A                    | Landing Curb? (Y/N)   | N/A  | N/A                    | DWS Offset (in)             | N/A  |
| N/A                    | Shared Landing?       | N/A  |                        |                             |      |
| N/A                    | Gutter Ponding?       | N/A  | N/A                    | Gutter Slope (%)            | N/A  |
| N/A                    | Gutter Lip Ht (in)    | N/A  | N/A                    | Gutter X Slope (%)          | N/A  |
| N/A                    | Painted X Walk1?      | No   | N/A                    | Painted X Walk2?            | No   |
|                        | X Walk 1 Direction    | To S |                        | X Walk 2 Direction          | To E |
|                        | X Walk 1 Width (in)   | N/A  |                        | X Walk 2 Width (in)         | N/A  |
|                        | X Walk 1 Slope (%)    | 4.8  |                        | X Walk 2 Slope (%)          | 1.7  |
|                        | X Walk 1 X Slope (%)  | 1.7  |                        | X Walk 2 X Slope (%)        | 3.7  |
| N/A                    | Ramp inside XWalk1?   | N/A  | N/A                    | Ramp inside XWalk2?         | N/A  |
|                        | Road Slope (%)        | 1.6  |                        | Clear Space?                | N/A  |
|                        | Road X Slope (%)      | 4.2  | N/A                    | Clear Space to XWalk (in)   | N/A  |
| N/A                    | Any Obstructions?     | N/A  | N/A                    | Storm Grate/Utility Hazard? | N/A  |
|                        | Obstruction Type      |      | l                      | Storm Grate/Utility Type    |      |
|                        |                       | N/A  |                        |                             | N/A  |
|                        |                       |      | Yes                    | Surface Condition? (G/P)    | Good |
|                        | aute.                 |      | No                     | Curb Slope (%)              | 8.8  |
|                        |                       |      |                        |                             |      |