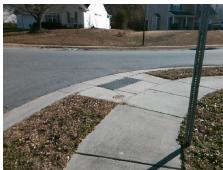

## Field Measurements/Component Compliance

Street 1 Name
Stop Condition-Street 1
Street 2 Name
Stop Condition-Street 2

ISAAC HUNTER DR None BRITTNI DAYLE DR StopSign Possible Solutions:

Remove & Replace Curb Ramp With Two New Directional Ramps or Equivalent.

Surveyor Notes:

N/A

PROW/ADA:

Not Found, R304.5.1

Total Cost: \$ 3200.00

| Compliance Description |                       | Data | Compliance Description |                             | Data |
|------------------------|-----------------------|------|------------------------|-----------------------------|------|
| N/A                    | Ramp Length (in)      | 50.0 | Yes                    | BlendTrans Slope (%)        | 3.0  |
| No                     | Ramp Width (in)       | 39.0 | Yes                    | BlendTrans XSlope (%)       | 1.3  |
| N/A                    | Flare Type LT         | N/A  | N/A                    | Flare Type RT               | N/A  |
| N/A                    | Flare Slope LT (%)    | N/A  | N/A                    | Flare Slope RT (%)          | N/A  |
| N/A                    | Flare Traversable LT? | N/A  | N/A                    | Flare Traversable RT?       | N/A  |
| N/A                    | Landing Length (in)   | N/A  | N/A                    | DWS Provided?               | N/A  |
| N/A                    | Landing Width (in)    | N/A  | N/A                    | DWS Contrast?               | N/A  |
| N/A                    | Landing Slope (%)     | N/A  | N/A                    | DWS Length (in)             | N/A  |
| N/A                    | Landing X Slope (%)   | N/A  | N/A                    | DWS Full Width?             | N/A  |
| N/A                    | Landing Curb? (Y/N)   | N/A  | N/A                    | DWS Offset (in)             | N/A  |
| N/A                    | Shared Landing?       | N/A  |                        |                             |      |
| N/A                    | Gutter Ponding?       | N/A  | N/A                    | Gutter Slope (%)            | N/A  |
| N/A                    | Gutter Lip Ht (in)    | N/A  | N/A                    | Gutter X Slope (%)          | N/A  |
| N/A                    | Painted X Walk1?      | No   | N/A                    | Painted X Walk2?            | No   |
|                        | X Walk 1 Direction    | To S |                        | X Walk 2 Direction          | To E |
|                        | X Walk 1 Width (in)   | N/A  |                        | X Walk 2 Width (in)         | N/A  |
|                        | X Walk 1 Slope (%)    | 4.8  |                        | X Walk 2 Slope (%)          | 1.7  |
|                        | X Walk 1 X Slope (%)  | 1.7  |                        | X Walk 2 X Slope (%)        | 3.7  |
| N/A                    | Ramp inside XWalk1?   | N/A  | N/A                    | Ramp inside XWalk2?         | N/A  |
|                        | Road Slope (%)        | 1.6  |                        | Clear Space?                | N/A  |
|                        | Road X Slope (%)      | 4.2  | N/A                    | Clear Space to XWalk (in)   | N/A  |
| N/A                    | Any Obstructions?     | N/A  | N/A                    | Storm Grate/Utility Hazard? | N/A  |
|                        | Obstruction Type      |      | l                      | Storm Grate/Utility Type    |      |
|                        |                       | N/A  |                        |                             | N/A  |
|                        |                       |      | Yes                    | Surface Condition? (G/P)    | Good |
|                        | aute.                 |      | No                     | Curb Slope (%)              | 8.8  |
|                        |                       |      |                        |                             |      |