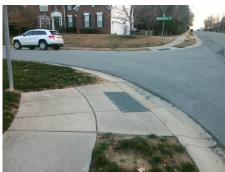

## **Access Compliance Report Public Rights-of-Way** (Curb Ramps)

Intersection ID: 4063 Main Street: MOUNTAIN PINE DR Cross Street: SHADY REACH LN Location: **Overall Compliance: No ADA ID: 3813FC99DC7A** Ramp Type: Perp Initial Pass/Fail: Fail Severity Score: 31.25

**Codes/Mitigation Info/Possible Solution** 

Field Measurements/Component Compliance

**MOUNTAIN PINE DR** Street 1 Name Stop Condition-Street 2 StopSign N/A Street 2 Name Stop Condition-Street 1 N/A Possible Solutions: Remove & Replace Entire Ramp. Surveyor Notes: N/A PROW/ADA: Not Found, R304.5.1, R304.2.2, R304.5.3