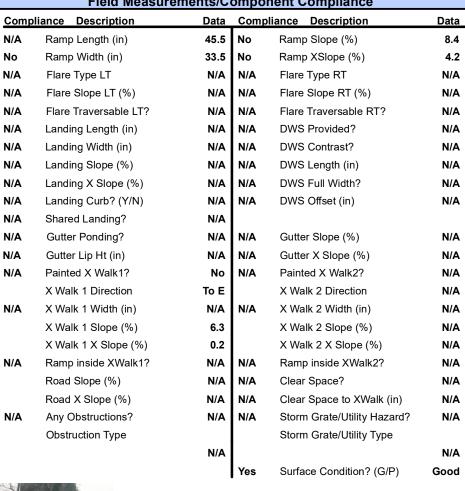

**Codes/Mitigation Info/Possible Solution** 

Field Measurements/Component Compliance

**MOUNTAIN PINE DR** Street 1 Name Stop Condition-Street 2 StopSign N/A Street 2 Name Stop Condition-Street 1 N/A Possible Solutions: Remove & Replace Entire Ramp. Surveyor Notes: N/A PROW/ADA: Not Found, R304.5.1, R304.2.2, R304.5.3