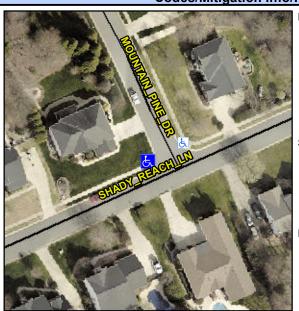

## **Access Compliance Report Public Rights-of-Way** (Curb Ramps)

Intersection ID: 4063 Main Street: MOUNTAIN PINE DR Cross Street: SHADY REACH LN Location: **Overall Compliance: No ADA ID: 3813FC99DC7A** Ramp Type: Perp Initial Pass/Fail: Fail Severity Score: 31.25

**Codes/Mitigation Info/Possible Solution** 

Field Measurements/Component Compliance

**MOUNTAIN PINE DR** Street 1 Name Stop Condition-Street 2 StopSign N/A Street 2 Name Stop Condition-Street 1 N/A Possible Solutions: Remove & Replace Entire Ramp. Surveyor Notes: N/A PROW/ADA: Not Found, R304.5.1, R304.2.2, R304.5.3