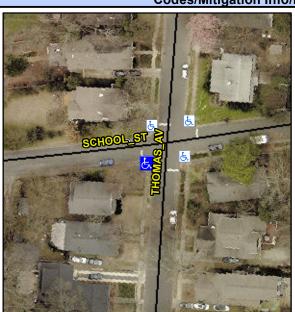

## Access Compliance Report Public Rights-of-Way (Curb Ramps)

Intersection ID: 12811 Main Street: SCHOOL\_ST Cross Street: THOMAS\_AV Location: SW

ADA ID: 381FBD8B309C Ramp Type: PerpDiag Initial Pass/Fail: Fail Overall Compliance: No Severity Score: 36.25

**Codes/Mitigation Info/Possible Solution** 

Field Measurements/Component Compliance

Street 1 Name THOMAS AV
Stop Condition-Street 2 StopSign
Street 2 Name SCHOOL ST
Stop Condition-Street 1 StopSign

Possible Solutions: