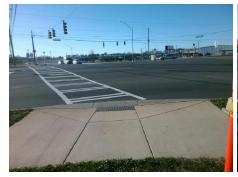

Total Cost: \$ 1850.00

| Comp | liance Description    | Data  | Comp | Data                        |     |
|------|-----------------------|-------|------|-----------------------------|-----|
| N/A  | Ramp Length (in)      | 68.0  | No   | Ramp Slope (%)              | 8.8 |
| Yes  | Ramp Width (in)       | 48.0  | Yes  | Ramp XSlope (%)             | 1.7 |
| N/A  | Flare Type LT         | N/A   | N/A  | Flare Type RT               | N/A |
| N/A  | Flare Slope LT (%)    | N/A   | N/A  | Flare Slope RT (%)          | N/A |
| N/A  | Flare Traversable LT? | N/A   | N/A  | Flare Traversable RT?       | N/A |
| N/A  | Landing Length (in)   | N/A   | N/A  | DWS Provided?               | N/A |
| N/A  | Landing Width (in)    | N/A   | N/A  | DWS Contrast?               | N/A |
| N/A  | Landing Slope (%)     | N/A   | N/A  | DWS Length (in)             | N/A |
| N/A  | Landing X Slope (%)   | N/A   | N/A  | DWS Full Width?             | N/A |
| N/A  | Landing Curb? (Y/N)   | N/A   | N/A  | DWS Offset (in)             | N/A |
| N/A  | Shared Landing?       | N/A   |      |                             |     |
| N/A  | Gutter Ponding?       | N/A   | N/A  | Gutter Slope (%)            | N/A |
| N/A  | Gutter Lip Ht (in)    | N/A   | N/A  | Gutter X Slope (%)          | N/A |
| N/A  | Painted X Walk1?      | Yes   | N/A  | Painted X Walk2?            | N/A |
|      | X Walk 1 Direction    | To SE |      | X Walk 2 Direction          | N/A |
| N/A  | X Walk 1 Width (in)   | 94.0  | N/A  | X Walk 2 Width (in)         | N/A |
|      | X Walk 1 Slope (%)    | 1.3   |      | X Walk 2 Slope (%)          | N/A |
|      | X Walk 1 X Slope (%)  | 1.7   |      | X Walk 2 X Slope (%)        | N/A |
| N/A  | Ramp inside XWalk1?   | Yes   | N/A  | Ramp inside XWalk2?         | N/A |
|      | Road Slope (%)        | N/A   | N/A  | Clear Space?                | N/A |
|      | Road X Slope (%)      | N/A   | N/A  | Clear Space to XWalk (in)   | N/A |
| N/A  | Any Obstructions?     | N/A   | N/A  | Storm Grate/Utility Hazard? | N/A |
|      | Obstruction Type      |       | l    | Storm Grate/Utility Type    |     |
|      |                       | N/A   |      |                             | N/A |
|      |                       |       |      |                             |     |

Yes

Surface Condition? (G/P)

Good