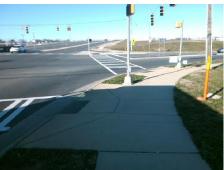

Total Cost: \$ 1850.00

| Comp | liance Description    | Data  | Comp | Data                        |     |
|------|-----------------------|-------|------|-----------------------------|-----|
| N/A  | Ramp Length (in)      | 68.0  | No   | Ramp Slope (%)              | 8.8 |
| Yes  | Ramp Width (in)       | 48.0  | Yes  | Ramp XSlope (%)             | 1.7 |
| N/A  | Flare Type LT         | N/A   | N/A  | Flare Type RT               | N/A |
| N/A  | Flare Slope LT (%)    | N/A   | N/A  | Flare Slope RT (%)          | N/A |
| N/A  | Flare Traversable LT? | N/A   | N/A  | Flare Traversable RT?       | N/A |
| N/A  | Landing Length (in)   | N/A   | N/A  | DWS Provided?               | N/A |
| N/A  | Landing Width (in)    | N/A   | N/A  | DWS Contrast?               | N/A |
| N/A  | Landing Slope (%)     | N/A   | N/A  | DWS Length (in)             | N/A |
| N/A  | Landing X Slope (%)   | N/A   | N/A  | DWS Full Width?             | N/A |
| N/A  | Landing Curb? (Y/N)   | N/A   | N/A  | DWS Offset (in)             | N/A |
| N/A  | Shared Landing?       | N/A   |      |                             |     |
| N/A  | Gutter Ponding?       | N/A   | N/A  | Gutter Slope (%)            | N/A |
| N/A  | Gutter Lip Ht (in)    | N/A   | N/A  | Gutter X Slope (%)          | N/A |
| N/A  | Painted X Walk1?      | Yes   | N/A  | Painted X Walk2?            | N/A |
|      | X Walk 1 Direction    | To SE |      | X Walk 2 Direction          | N/A |
| N/A  | X Walk 1 Width (in)   | 94.0  | N/A  | X Walk 2 Width (in)         | N/A |
|      | X Walk 1 Slope (%)    | 1.3   |      | X Walk 2 Slope (%)          | N/A |
|      | X Walk 1 X Slope (%)  | 1.7   |      | X Walk 2 X Slope (%)        | N/A |
| N/A  | Ramp inside XWalk1?   | Yes   | N/A  | Ramp inside XWalk2?         | N/A |
|      | Road Slope (%)        | N/A   | N/A  | Clear Space?                | N/A |
|      | Road X Slope (%)      | N/A   | N/A  | Clear Space to XWalk (in)   | N/A |
| N/A  | Any Obstructions?     | N/A   | N/A  | Storm Grate/Utility Hazard? | N/A |
|      | Obstruction Type      |       | l    | Storm Grate/Utility Type    |     |
|      |                       | N/A   |      |                             | N/A |
|      |                       |       |      |                             |     |

Yes

Surface Condition? (G/P)

Good