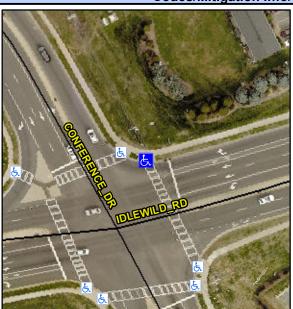

## Access Compliance Report Public Rights-of-Way (Curb Ramps)

Intersection ID: 17196Main Street:IDLEWILD\_RDCross Street:CONFERENCE\_DRLocation:NEADA ID: 38204874BA9CRamp Type:PerpInitial Pass/Fail:FailOverall Compliance:NoSeverity Score:12.5

## Field Measurements/Component Compliance

Street 1 Name IDLEWILD RD
Stop Condition-Street 2 Signal
Street 2 Name N/A
Stop Condition-Street 1 N/A

| 1       | Possible Solutions:           |
|---------|-------------------------------|
| 100     | Remove & Replace Entire Ramp. |
|         |                               |
|         |                               |
|         |                               |
|         |                               |
| 5       | Surveyor Notes:               |
| ب<br>بر | N/A                           |
|         |                               |
|         |                               |
|         | PROW/ADA:                     |
|         |                               |
| 30      | R304.2.2                      |
|         |                               |
|         |                               |
| _       |                               |
|         |                               |
|         |                               |
|         |                               |