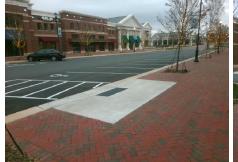

## **Access Compliance Report Public Rights-of-Way** (Curb Ramps)

Intersection ID: 10037212 Main Street: SANDY\_ROCK\_PL **Cross Street: N/A** Location: SW **Overall Compliance: No** ADA ID: 3824785B900A Ramp Type: Perp Initial Pass/Fail: Fail **Severity Score:** 12.5

**Codes/Mitigation Info/Possible Solution** 

SANDY ROCK PL Street 1 Name Stop Condition-Street 2 None Street 2 Name N/A Stop Condition-Street 1 N/A Possible Solutions: Remove & Replace Entire Ramp. Surveyor Notes: N/A PROW/ADA: Not Found, R304.2.2

Total Cost: 1850.00

| Field Measurements/Component Compliance |                       |      |      |                             |      |
|-----------------------------------------|-----------------------|------|------|-----------------------------|------|
| Compliance Description                  |                       | Data | Comp | liance Description          | Data |
| N/A                                     | Ramp Length (in)      | 84.0 | No   | Ramp Slope (%)              | 9.6  |
| Yes                                     | Ramp Width (in)       | 59.0 | Yes  | Ramp XSlope (%)             | 1.9  |
| N/A                                     | Flare Type LT         | N/A  | N/A  | Flare Type RT               | N/A  |
| N/A                                     | Flare Slope LT (%)    | N/A  | N/A  | Flare Slope RT (%)          | N/A  |
| N/A                                     | Flare Traversable LT? | N/A  | N/A  | Flare Traversable RT?       | N/A  |
| N/A                                     | Landing Length (in)   | N/A  | N/A  | DWS Provided?               | N/A  |
| N/A                                     | Landing Width (in)    | N/A  | N/A  | DWS Contrast?               | N/A  |
| N/A                                     | Landing Slope (%)     | N/A  | N/A  | DWS Length (in)             | N/A  |
| N/A                                     | Landing X Slope (%)   | N/A  | N/A  | DWS Full Width?             | N/A  |
| N/A                                     | Landing Curb? (Y/N)   | N/A  | N/A  | DWS Offset (in)             | N/A  |
| N/A                                     | Shared Landing?       | N/A  |      |                             |      |
| N/A                                     | Gutter Ponding?       | N/A  | N/A  | Gutter Slope (%)            | N/A  |
| N/A                                     | Gutter Lip Ht (in)    | N/A  | N/A  | Gutter X Slope (%)          | N/A  |
| N/A                                     | Painted X Walk1?      | No   | N/A  | Painted X Walk2?            | N/A  |
|                                         | X Walk 1 Direction    | То Е |      | X Walk 2 Direction          | N/A  |
| N/A                                     | X Walk 1 Width (in)   | N/A  | N/A  | X Walk 2 Width (in)         | N/A  |
|                                         | X Walk 1 Slope (%)    | 2.9  |      | X Walk 2 Slope (%)          | N/A  |
|                                         | X Walk 1 X Slope (%)  | 1.2  |      | X Walk 2 X Slope (%)        | N/A  |
| N/A                                     | Ramp inside XWalk1?   | N/A  | N/A  | Ramp inside XWalk2?         | N/A  |
|                                         | Road Slope (%)        | N/A  | N/A  | Clear Space?                | N/A  |
|                                         | Road X Slope (%)      | N/A  | N/A  | Clear Space to XWalk (in)   | N/A  |
| N/A                                     | Any Obstructions?     | N/A  | N/A  | Storm Grate/Utility Hazard? | N/A  |
|                                         | Obstruction Type      |      |      | Storm Grate/Utility Type    |      |
|                                         |                       | N/A  |      |                             | N/A  |
|                                         |                       |      | Yes  | Surface Condition? (G/P)    | Good |
|                                         |                       |      |      |                             |      |