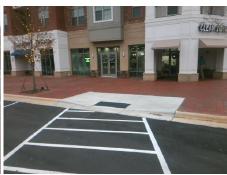

## **Access Compliance Report Public Rights-of-Way** (Curb Ramps)

Intersection ID: 10037212 Main Street: SANDY\_ROCK\_PL **Cross Street: N/A** Location: SW **Overall Compliance: No** ADA ID: 3824785B900A Ramp Type: Perp Initial Pass/Fail: Fail **Severity Score:** 12.5

**Codes/Mitigation Info/Possible Solution** 

SANDY ROCK PL Street 1 Name Stop Condition-Street 2 None Street 2 Name N/A Stop Condition-Street 1 N/A Possible Solutions: Remove & Replace Entire Ramp. Surveyor Notes: N/A PROW/ADA: Not Found, R304.2.2

Total Cost: 1850.00

| Field Measurements/Component Compliance |                       |      |      |                             |      |
|-----------------------------------------|-----------------------|------|------|-----------------------------|------|
| Compliance Description                  |                       | Data | Comp | liance Description          | Data |
| N/A                                     | Ramp Length (in)      | 84.0 | No   | Ramp Slope (%)              | 9.6  |
| Yes                                     | Ramp Width (in)       | 59.0 | Yes  | Ramp XSlope (%)             | 1.9  |
| N/A                                     | Flare Type LT         | N/A  | N/A  | Flare Type RT               | N/A  |
| N/A                                     | Flare Slope LT (%)    | N/A  | N/A  | Flare Slope RT (%)          | N/A  |
| N/A                                     | Flare Traversable LT? | N/A  | N/A  | Flare Traversable RT?       | N/A  |
| N/A                                     | Landing Length (in)   | N/A  | N/A  | DWS Provided?               | N/A  |
| N/A                                     | Landing Width (in)    | N/A  | N/A  | DWS Contrast?               | N/A  |
| N/A                                     | Landing Slope (%)     | N/A  | N/A  | DWS Length (in)             | N/A  |
| N/A                                     | Landing X Slope (%)   | N/A  | N/A  | DWS Full Width?             | N/A  |
| N/A                                     | Landing Curb? (Y/N)   | N/A  | N/A  | DWS Offset (in)             | N/A  |
| N/A                                     | Shared Landing?       | N/A  |      |                             |      |
| N/A                                     | Gutter Ponding?       | N/A  | N/A  | Gutter Slope (%)            | N/A  |
| N/A                                     | Gutter Lip Ht (in)    | N/A  | N/A  | Gutter X Slope (%)          | N/A  |
| N/A                                     | Painted X Walk1?      | No   | N/A  | Painted X Walk2?            | N/A  |
|                                         | X Walk 1 Direction    | То Е |      | X Walk 2 Direction          | N/A  |
| N/A                                     | X Walk 1 Width (in)   | N/A  | N/A  | X Walk 2 Width (in)         | N/A  |
|                                         | X Walk 1 Slope (%)    | 2.9  |      | X Walk 2 Slope (%)          | N/A  |
|                                         | X Walk 1 X Slope (%)  | 1.2  |      | X Walk 2 X Slope (%)        | N/A  |
| N/A                                     | Ramp inside XWalk1?   | N/A  | N/A  | Ramp inside XWalk2?         | N/A  |
|                                         | Road Slope (%)        | N/A  | N/A  | Clear Space?                | N/A  |
|                                         | Road X Slope (%)      | N/A  | N/A  | Clear Space to XWalk (in)   | N/A  |
| N/A                                     | Any Obstructions?     | N/A  | N/A  | Storm Grate/Utility Hazard? | N/A  |
|                                         | Obstruction Type      |      |      | Storm Grate/Utility Type    |      |
|                                         |                       | N/A  |      |                             | N/A  |
|                                         |                       |      | Yes  | Surface Condition? (G/P)    | Good |
|                                         |                       |      |      |                             |      |