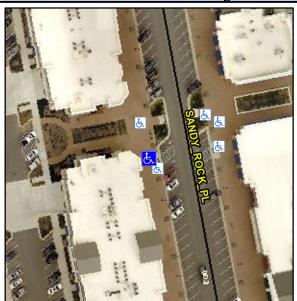

## **Access Compliance Report Public Rights-of-Way** (Curb Ramps)

Intersection ID: 10037212 Main Street: SANDY\_ROCK\_PL **Cross Street: N/A** Location: SW **Overall Compliance: No** ADA ID: 3824785B900A Ramp Type: Perp Initial Pass/Fail: Fail **Severity Score:** 12.5

**Codes/Mitigation Info/Possible Solution** 

SANDY ROCK PL Street 1 Name Stop Condition-Street 2 None Street 2 Name N/A Stop Condition-Street 1 N/A Possible Solutions: Remove & Replace Entire Ramp. Surveyor Notes: N/A PROW/ADA: Not Found, R304.2.2

Total Cost: 1850.00

| Field Measurements/Component Compliance |                       |      |      |                             |      |
|-----------------------------------------|-----------------------|------|------|-----------------------------|------|
| Compliance Description                  |                       | Data | Comp | liance Description          | Data |
| N/A                                     | Ramp Length (in)      | 84.0 | No   | Ramp Slope (%)              | 9.6  |
| Yes                                     | Ramp Width (in)       | 59.0 | Yes  | Ramp XSlope (%)             | 1.9  |
| N/A                                     | Flare Type LT         | N/A  | N/A  | Flare Type RT               | N/A  |
| N/A                                     | Flare Slope LT (%)    | N/A  | N/A  | Flare Slope RT (%)          | N/A  |
| N/A                                     | Flare Traversable LT? | N/A  | N/A  | Flare Traversable RT?       | N/A  |
| N/A                                     | Landing Length (in)   | N/A  | N/A  | DWS Provided?               | N/A  |
| N/A                                     | Landing Width (in)    | N/A  | N/A  | DWS Contrast?               | N/A  |
| N/A                                     | Landing Slope (%)     | N/A  | N/A  | DWS Length (in)             | N/A  |
| N/A                                     | Landing X Slope (%)   | N/A  | N/A  | DWS Full Width?             | N/A  |
| N/A                                     | Landing Curb? (Y/N)   | N/A  | N/A  | DWS Offset (in)             | N/A  |
| N/A                                     | Shared Landing?       | N/A  |      |                             |      |
| N/A                                     | Gutter Ponding?       | N/A  | N/A  | Gutter Slope (%)            | N/A  |
| N/A                                     | Gutter Lip Ht (in)    | N/A  | N/A  | Gutter X Slope (%)          | N/A  |
| N/A                                     | Painted X Walk1?      | No   | N/A  | Painted X Walk2?            | N/A  |
|                                         | X Walk 1 Direction    | То Е |      | X Walk 2 Direction          | N/A  |
| N/A                                     | X Walk 1 Width (in)   | N/A  | N/A  | X Walk 2 Width (in)         | N/A  |
|                                         | X Walk 1 Slope (%)    | 2.9  |      | X Walk 2 Slope (%)          | N/A  |
|                                         | X Walk 1 X Slope (%)  | 1.2  |      | X Walk 2 X Slope (%)        | N/A  |
| N/A                                     | Ramp inside XWalk1?   | N/A  | N/A  | Ramp inside XWalk2?         | N/A  |
|                                         | Road Slope (%)        | N/A  | N/A  | Clear Space?                | N/A  |
|                                         | Road X Slope (%)      | N/A  | N/A  | Clear Space to XWalk (in)   | N/A  |
| N/A                                     | Any Obstructions?     | N/A  | N/A  | Storm Grate/Utility Hazard? | N/A  |
|                                         | Obstruction Type      |      |      | Storm Grate/Utility Type    |      |
|                                         |                       | N/A  |      |                             | N/A  |
|                                         |                       |      | Yes  | Surface Condition? (G/P)    | Good |
|                                         |                       |      |      |                             |      |