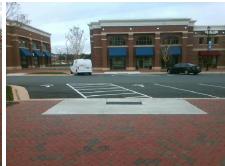

## **Access Compliance Report Public Rights-of-Way** (Curb Ramps)

Intersection ID: 10037212 Main Street: SANDY\_ROCK\_PL **Cross Street: N/A** Location: SW **Overall Compliance: No** ADA ID: 3824785B900A Ramp Type: Perp Initial Pass/Fail: Fail **Severity Score:** 12.5

**Codes/Mitigation Info/Possible Solution** 

SANDY ROCK PL Street 1 Name Stop Condition-Street 2 None Street 2 Name N/A Stop Condition-Street 1 N/A Possible Solutions: Remove & Replace Entire Ramp. Surveyor Notes: N/A PROW/ADA: Not Found, R304.2.2

Total Cost: 1850.00

| Field Measurements/Component Compliance |                       |      |      |                             |      |
|-----------------------------------------|-----------------------|------|------|-----------------------------|------|
| Compliance Description                  |                       | Data | Comp | liance Description          | Data |
| N/A                                     | Ramp Length (in)      | 84.0 | No   | Ramp Slope (%)              | 9.6  |
| Yes                                     | Ramp Width (in)       | 59.0 | Yes  | Ramp XSlope (%)             | 1.9  |
| N/A                                     | Flare Type LT         | N/A  | N/A  | Flare Type RT               | N/A  |
| N/A                                     | Flare Slope LT (%)    | N/A  | N/A  | Flare Slope RT (%)          | N/A  |
| N/A                                     | Flare Traversable LT? | N/A  | N/A  | Flare Traversable RT?       | N/A  |
| N/A                                     | Landing Length (in)   | N/A  | N/A  | DWS Provided?               | N/A  |
| N/A                                     | Landing Width (in)    | N/A  | N/A  | DWS Contrast?               | N/A  |
| N/A                                     | Landing Slope (%)     | N/A  | N/A  | DWS Length (in)             | N/A  |
| N/A                                     | Landing X Slope (%)   | N/A  | N/A  | DWS Full Width?             | N/A  |
| N/A                                     | Landing Curb? (Y/N)   | N/A  | N/A  | DWS Offset (in)             | N/A  |
| N/A                                     | Shared Landing?       | N/A  |      |                             |      |
| N/A                                     | Gutter Ponding?       | N/A  | N/A  | Gutter Slope (%)            | N/A  |
| N/A                                     | Gutter Lip Ht (in)    | N/A  | N/A  | Gutter X Slope (%)          | N/A  |
| N/A                                     | Painted X Walk1?      | No   | N/A  | Painted X Walk2?            | N/A  |
|                                         | X Walk 1 Direction    | То Е |      | X Walk 2 Direction          | N/A  |
| N/A                                     | X Walk 1 Width (in)   | N/A  | N/A  | X Walk 2 Width (in)         | N/A  |
|                                         | X Walk 1 Slope (%)    | 2.9  |      | X Walk 2 Slope (%)          | N/A  |
|                                         | X Walk 1 X Slope (%)  | 1.2  |      | X Walk 2 X Slope (%)        | N/A  |
| N/A                                     | Ramp inside XWalk1?   | N/A  | N/A  | Ramp inside XWalk2?         | N/A  |
|                                         | Road Slope (%)        | N/A  | N/A  | Clear Space?                | N/A  |
|                                         | Road X Slope (%)      | N/A  | N/A  | Clear Space to XWalk (in)   | N/A  |
| N/A                                     | Any Obstructions?     | N/A  | N/A  | Storm Grate/Utility Hazard? | N/A  |
|                                         | Obstruction Type      |      |      | Storm Grate/Utility Type    |      |
|                                         |                       | N/A  |      |                             | N/A  |
|                                         |                       |      | Yes  | Surface Condition? (G/P)    | Good |
|                                         |                       |      |      |                             |      |