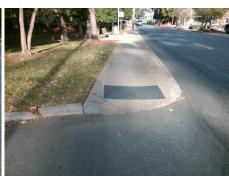

## Access Compliance Report Public Rights-of-Way (Curb Ramps)

Intersection ID: 13718 Main Street: E\_7TH\_ST Cross Street: PARK\_DR Location: W

ADA ID: 3828F4F354AB Ramp Type: Directional1 Initial Pass/Fail: Fail Overall Compliance: No Severity Score: 36.25

Total Cost:

1600.00

| Field Measurements/Component Compliance |                       |       |       |                             |      |  |  |  |
|-----------------------------------------|-----------------------|-------|-------|-----------------------------|------|--|--|--|
| Compl                                   | iance Description     | Data  | Compl | iance Description           | Data |  |  |  |
| N/A                                     | Ramp Length (in)      | 56.0  | N/A   | Grade Break?                | N/A  |  |  |  |
| No                                      | Ramp Width (in)       | 44.0  | N/A   | Grade Break Slope (%)       | 0.0  |  |  |  |
| No                                      | Ramp Slope (%)        | 8.8   | N/A   | Grade Break XSlope (%)      | 0.0  |  |  |  |
| Yes                                     | Ramp XSlope (%)       | 2.0   |       |                             |      |  |  |  |
| N/A                                     | Flare Type LT         | N/A   | N/A   | Flare Type RT               | N/A  |  |  |  |
| N/A                                     | Flare Slope LT (%)    | N/A   | N/A   | Flare Slope RT (%)          | 0.0  |  |  |  |
| N/A                                     | Flare Traversable LT? | N/A   | N/A   | Flare Traversable RT?       | N/A  |  |  |  |
| N/A                                     | Landing Length (in)   | 0.0   | N/A   | DWS Provided?               | N/A  |  |  |  |
| N/A                                     | Landing Width (in)    | 0.0   | N/A   | DWS Contrast?               | N/A  |  |  |  |
| N/A                                     | Landing Slope (%)     | 0.0   | N/A   | DWS Length (in)             | N/A  |  |  |  |
| N/A                                     | Landing X Slope (%)   | 0.0   | N/A   | DWS Full Width?             | N/A  |  |  |  |
| N/A                                     | Landing Curb? (Y/N)   | N/A   | N/A   | DWS Offset LT (in)          | N/A  |  |  |  |
| N/A                                     | Shared Landing?       | N/A   | N/A   | DWS Offset RT (in)          | N/A  |  |  |  |
| N/A                                     | Gutter Ponding?       | 0.0   | N/A   | Gutter Slope (%)            | N/A  |  |  |  |
| N/A                                     | Gutter Lip Ht (in)    | 0.0   | N/A   | Gutter X Slope (%)          | N/A  |  |  |  |
| N/A                                     | Painted X Walk1?      | No    |       | Road Slope (%)              | 5.2  |  |  |  |
|                                         | X Walk 1 Direction    | To SE |       | Road X Slope (%)            | 0.9  |  |  |  |
|                                         | X Walk 1 Width (in)   | N/A   |       | Clear Space?                | N/A  |  |  |  |
|                                         | X Walk 1 Slope (%)    | 5.2   | N/A   | Clear Space to XWalk (in)   | N/A  |  |  |  |
|                                         | X Walk 1 X Slope (%)  | 0.9   | N/A   | Storm Grate/Utility Hazard? | N/A  |  |  |  |
| N/A                                     | Ramp inside XWalk1?   | N/A   |       | Storm Grate/Utility Type    |      |  |  |  |
| N/A                                     | Any Obstructions?     | N/A   |       |                             | N/A  |  |  |  |
|                                         | Obstruction Type      |       | No    | Surface Condition? (G/P)    | Poor |  |  |  |
|                                         |                       | N/A   | N/A   | Curb Slope (%)              | 3.7  |  |  |  |