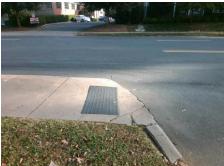

## Access Compliance Report Public Rights-of-Way (Curb Ramps)

Intersection ID: 13718 Main Street: E\_7TH\_ST Cross Street: PARK\_DR Location: W

ADA ID: 3828F4F354AB Ramp Type: Directional1 Initial Pass/Fail: Fail Overall Compliance: No Severity Score: 36.25

Total Cost:

1600.00

| Field Measurements/Component Compliance |                       |       |       |                             |      |  |  |  |
|-----------------------------------------|-----------------------|-------|-------|-----------------------------|------|--|--|--|
| Compl                                   | iance Description     | Data  | Compl | iance Description           | Data |  |  |  |
| N/A                                     | Ramp Length (in)      | 56.0  | N/A   | Grade Break?                | N/A  |  |  |  |
| No                                      | Ramp Width (in)       | 44.0  | N/A   | Grade Break Slope (%)       | 0.0  |  |  |  |
| No                                      | Ramp Slope (%)        | 8.8   | N/A   | Grade Break XSlope (%)      | 0.0  |  |  |  |
| Yes                                     | Ramp XSlope (%)       | 2.0   |       |                             |      |  |  |  |
| N/A                                     | Flare Type LT         | N/A   | N/A   | Flare Type RT               | N/A  |  |  |  |
| N/A                                     | Flare Slope LT (%)    | N/A   | N/A   | Flare Slope RT (%)          | 0.0  |  |  |  |
| N/A                                     | Flare Traversable LT? | N/A   | N/A   | Flare Traversable RT?       | N/A  |  |  |  |
| N/A                                     | Landing Length (in)   | 0.0   | N/A   | DWS Provided?               | N/A  |  |  |  |
| N/A                                     | Landing Width (in)    | 0.0   | N/A   | DWS Contrast?               | N/A  |  |  |  |
| N/A                                     | Landing Slope (%)     | 0.0   | N/A   | DWS Length (in)             | N/A  |  |  |  |
| N/A                                     | Landing X Slope (%)   | 0.0   | N/A   | DWS Full Width?             | N/A  |  |  |  |
| N/A                                     | Landing Curb? (Y/N)   | N/A   | N/A   | DWS Offset LT (in)          | N/A  |  |  |  |
| N/A                                     | Shared Landing?       | N/A   | N/A   | DWS Offset RT (in)          | N/A  |  |  |  |
| N/A                                     | Gutter Ponding?       | 0.0   | N/A   | Gutter Slope (%)            | N/A  |  |  |  |
| N/A                                     | Gutter Lip Ht (in)    | 0.0   | N/A   | Gutter X Slope (%)          | N/A  |  |  |  |
| N/A                                     | Painted X Walk1?      | No    |       | Road Slope (%)              | 5.2  |  |  |  |
|                                         | X Walk 1 Direction    | To SE |       | Road X Slope (%)            | 0.9  |  |  |  |
|                                         | X Walk 1 Width (in)   | N/A   |       | Clear Space?                | N/A  |  |  |  |
|                                         | X Walk 1 Slope (%)    | 5.2   | N/A   | Clear Space to XWalk (in)   | N/A  |  |  |  |
|                                         | X Walk 1 X Slope (%)  | 0.9   | N/A   | Storm Grate/Utility Hazard? | N/A  |  |  |  |
| N/A                                     | Ramp inside XWalk1?   | N/A   |       | Storm Grate/Utility Type    |      |  |  |  |
| N/A                                     | Any Obstructions?     | N/A   |       |                             | N/A  |  |  |  |
|                                         | Obstruction Type      |       | No    | Surface Condition? (G/P)    | Poor |  |  |  |
|                                         |                       | N/A   | N/A   | Curb Slope (%)              | 3.7  |  |  |  |