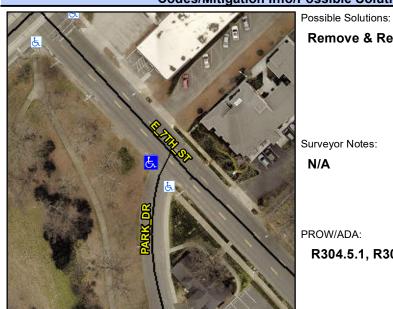

## Access Compliance Report Public Rights-of-Way (Curb Ramps)

Intersection ID: 13718 Main Street: E\_7TH\_ST Cross Street: PARK\_DR Location: W

ADA ID: 3828F4F354AB Ramp Type: Directional1 Initial Pass/Fail: Fail Overall Compliance: No Severity Score: 36.25

Codes/Mitigation Info/Possible Solution

Street 1 Name PARK DR
Stop Condition-Street 1 StopSign
Street 2 Name N/A
Stop Condition-Street 2 N/A

|                               | _ |
|-------------------------------|---|
| Remove & Replace Entire Ramp. | N |
|                               | N |
|                               | N |
|                               | Y |
|                               | N |
|                               | N |
| Surveyor Notes:               | N |
| N/A                           | N |
|                               | N |
|                               | N |
|                               | N |
| PROW/ADA:                     | N |
| R304.5.1, R304.2.2, R302.7    | N |
| ,                             | N |
|                               | N |
|                               | N |
|                               |   |
|                               |   |
|                               |   |
|                               |   |