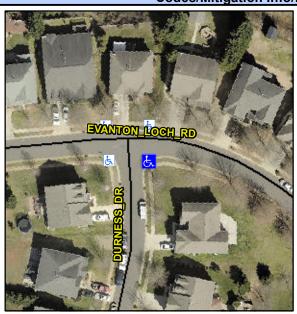

## Access Compliance Report Public Rights-of-Way (Curb Ramps)

Intersection ID: 48427 Main Street: DURNESS\_DR Cross Street: EVANTON\_LOCH\_RD Location: SE

ADA ID: 383153217049 Ramp Type: PerpDiag Initial Pass/Fail: Fail Overall Compliance: No Severity Score: 21.25