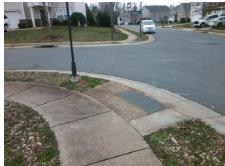

## Field Measurements/Component Compliance

Street 1 Name Stop Condition-Street 2 Street 2 Name Stop Condition-Street 1 EVANTON LOCH RD None DURNESS DR StopSign Possible Solutions:

Remove & Replace Curb Ramp With Two New Directional Ramps or Equivalent.

Surveyor Notes:

N/A

PROW/ADA:

R304.5.1, R304.5.3

Total Cost: \$ 3200.00

| Field Measurements/Component Compliance |                       |      |                        |                             |      |
|-----------------------------------------|-----------------------|------|------------------------|-----------------------------|------|
| Compliance Description                  |                       | Data | Compliance Description |                             | Data |
| N/A                                     | Ramp Length (in)      | 48.0 | Yes                    | Ramp Slope (%)              | 5.2  |
| No                                      | Ramp Width (in)       | 41.0 | No                     | Ramp XSlope (%)             | 5.7  |
| N/A                                     | Flare Type LT         | N/A  | N/A                    | Flare Type RT               | N/A  |
| N/A                                     | Flare Slope LT (%)    | N/A  | N/A                    | Flare Slope RT (%)          | N/A  |
| N/A                                     | Flare Traversable LT? | N/A  | N/A                    | Flare Traversable RT?       | N/A  |
| N/A                                     | Landing Length (in)   | N/A  | N/A                    | DWS Provided?               | N/A  |
| N/A                                     | Landing Width (in)    | N/A  | N/A                    | DWS Contrast?               | N/A  |
| N/A                                     | Landing Slope (%)     | N/A  | N/A                    | DWS Length (in)             | N/A  |
| N/A                                     | Landing X Slope (%)   | N/A  | N/A                    | DWS Full Width?             | N/A  |
| N/A                                     | Landing Curb? (Y/N)   | N/A  | N/A                    | DWS Offset (in)             | N/A  |
| N/A                                     | Shared Landing?       | N/A  |                        |                             |      |
| N/A                                     | Gutter Ponding?       | N/A  | N/A                    | Gutter Slope (%)            | N/A  |
| N/A                                     | Gutter Lip Ht (in)    | N/A  | N/A                    | Gutter X Slope (%)          | N/A  |
| N/A                                     | Painted X Walk1?      | No   | N/A                    | Painted X Walk2?            | No   |
|                                         | X Walk 1 Direction    | To N |                        | X Walk 2 Direction          | To W |
| N/A                                     | X Walk 1 Width (in)   | N/A  | N/A                    | X Walk 2 Width (in)         | N/A  |
|                                         | X Walk 1 Slope (%)    | 0.7  |                        | X Walk 2 Slope (%)          | 4.1  |
|                                         | X Walk 1 X Slope (%)  | 4.7  |                        | X Walk 2 X Slope (%)        | 2.0  |
| N/A                                     | Ramp inside XWalk1?   | N/A  | N/A                    | Ramp inside XWalk2?         | N/A  |
|                                         | Road Slope (%)        | 4.8  | N/A                    | Clear Space?                | N/A  |
|                                         | Road X Slope (%)      | 1.6  | N/A                    | Clear Space to XWalk (in)   | N/A  |
| N/A                                     | Any Obstructions?     | N/A  | N/A                    | Storm Grate/Utility Hazard? | N/A  |
|                                         | Obstruction Type      |      |                        | Storm Grate/Utility Type    |      |
|                                         |                       | N/A  |                        |                             | N/A  |
|                                         |                       |      | Yes                    | Surface Condition? (G/P)    | Good |
|                                         |                       |      |                        |                             |      |