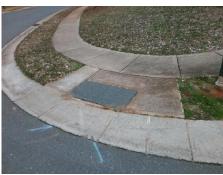

## Field Measurements/Component Compliance

Street 1 Name Stop Condition-Street 2 Street 2 Name Stop Condition-Street 1 EVANTON LOCH RD None DURNESS DR StopSign Possible Solutions:

Remove & Replace Curb Ramp With Two New Directional Ramps or Equivalent.

Surveyor Notes:

N/A

PROW/ADA:

R304.5.1, R304.5.3

Total Cost: \$ 3200.00

| Field Measurements/Component Compliance |                       |      |                        |                             |      |
|-----------------------------------------|-----------------------|------|------------------------|-----------------------------|------|
| Compliance Description                  |                       | Data | Compliance Description |                             | Data |
| N/A                                     | Ramp Length (in)      | 48.0 | Yes                    | Ramp Slope (%)              | 5.2  |
| No                                      | Ramp Width (in)       | 41.0 | No                     | Ramp XSlope (%)             | 5.7  |
| N/A                                     | Flare Type LT         | N/A  | N/A                    | Flare Type RT               | N/A  |
| N/A                                     | Flare Slope LT (%)    | N/A  | N/A                    | Flare Slope RT (%)          | N/A  |
| N/A                                     | Flare Traversable LT? | N/A  | N/A                    | Flare Traversable RT?       | N/A  |
| N/A                                     | Landing Length (in)   | N/A  | N/A                    | DWS Provided?               | N/A  |
| N/A                                     | Landing Width (in)    | N/A  | N/A                    | DWS Contrast?               | N/A  |
| N/A                                     | Landing Slope (%)     | N/A  | N/A                    | DWS Length (in)             | N/A  |
| N/A                                     | Landing X Slope (%)   | N/A  | N/A                    | DWS Full Width?             | N/A  |
| N/A                                     | Landing Curb? (Y/N)   | N/A  | N/A                    | DWS Offset (in)             | N/A  |
| N/A                                     | Shared Landing?       | N/A  |                        |                             |      |
| N/A                                     | Gutter Ponding?       | N/A  | N/A                    | Gutter Slope (%)            | N/A  |
| N/A                                     | Gutter Lip Ht (in)    | N/A  | N/A                    | Gutter X Slope (%)          | N/A  |
| N/A                                     | Painted X Walk1?      | No   | N/A                    | Painted X Walk2?            | No   |
|                                         | X Walk 1 Direction    | To N |                        | X Walk 2 Direction          | To W |
| N/A                                     | X Walk 1 Width (in)   | N/A  | N/A                    | X Walk 2 Width (in)         | N/A  |
|                                         | X Walk 1 Slope (%)    | 0.7  |                        | X Walk 2 Slope (%)          | 4.1  |
|                                         | X Walk 1 X Slope (%)  | 4.7  |                        | X Walk 2 X Slope (%)        | 2.0  |
| N/A                                     | Ramp inside XWalk1?   | N/A  | N/A                    | Ramp inside XWalk2?         | N/A  |
|                                         | Road Slope (%)        | 4.8  | N/A                    | Clear Space?                | N/A  |
|                                         | Road X Slope (%)      | 1.6  | N/A                    | Clear Space to XWalk (in)   | N/A  |
| N/A                                     | Any Obstructions?     | N/A  | N/A                    | Storm Grate/Utility Hazard? | N/A  |
|                                         | Obstruction Type      |      |                        | Storm Grate/Utility Type    |      |
|                                         |                       | N/A  |                        |                             | N/A  |
|                                         |                       |      | Yes                    | Surface Condition? (G/P)    | Good |
|                                         |                       |      |                        |                             |      |