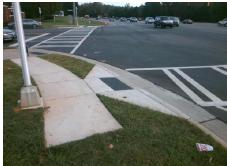

## Access Compliance Report Public Rights-of-Way (Curb Ramps)

Intersection ID: 7042 Main Street: BACK\_CREEK\_DR Cross Street: E\_W\_T\_HARRIS\_BV Location: SW

ADA ID: 383189698352 Ramp Type: Perp Initial Pass/Fail: Fail Overall Compliance: No Severity Score: 12.5

| Total Cost: | \$ | 1850.0 |
|-------------|----|--------|
|             | F  |        |

| Comp | Compliance Description Data Compliance Description |       | liance Description | Data                        |      |
|------|----------------------------------------------------|-------|--------------------|-----------------------------|------|
| N/A  | Ramp Length (in)                                   | 46.0  | Yes                | Ramp Slope (%)              | 7.4  |
| Yes  | Ramp Width (in)                                    | 48.0  | No                 | Ramp XSlope (%)             | 6.2  |
| N/A  | Flare Type LT                                      | N/A   | N/A                | Flare Type RT               | N/A  |
| N/A  | Flare Slope LT (%)                                 | N/A   | N/A                | Flare Slope RT (%)          | N/A  |
| N/A  | Flare Traversable LT?                              | N/A   | N/A                | Flare Traversable RT?       | N/A  |
| N/A  | Landing Length (in)                                | N/A   | N/A                | DWS Provided?               | N/A  |
| N/A  | Landing Width (in)                                 | N/A   | N/A                | DWS Contrast?               | N/A  |
| N/A  | Landing Slope (%)                                  | N/A   | N/A                | DWS Length (in)             | N/A  |
| N/A  | Landing X Slope (%)                                | N/A   | N/A                | DWS Full Width?             | N/A  |
| N/A  | Landing Curb? (Y/N)                                | N/A   | N/A                | DWS Offset (in)             | N/A  |
| N/A  | Shared Landing?                                    | N/A   |                    |                             |      |
| N/A  | Gutter Ponding?                                    | N/A   | N/A                | Gutter Slope (%)            | N/A  |
| N/A  | Gutter Lip Ht (in)                                 | N/A   | N/A                | Gutter X Slope (%)          | N/A  |
| N/A  | Painted X Walk1?                                   | Yes   | N/A                | Painted X Walk2?            | N/A  |
|      | X Walk 1 Direction                                 | То Е  |                    | X Walk 2 Direction          | N/A  |
| N/A  | X Walk 1 Width (in)                                | 110.0 | N/A                | X Walk 2 Width (in)         | N/A  |
|      | X Walk 1 Slope (%)                                 | 9.7   |                    | X Walk 2 Slope (%)          | N/A  |
|      | X Walk 1 X Slope (%)                               | 0.9   |                    | X Walk 2 X Slope (%)        | N/A  |
| N/A  | Ramp inside XWalk1?                                | Yes   | N/A                | Ramp inside XWalk2?         | N/A  |
|      | Road Slope (%)                                     | N/A   | N/A                | Clear Space?                | N/A  |
|      | Road X Slope (%)                                   | N/A   | N/A                | Clear Space to XWalk (in)   | N/A  |
| N/A  | Any Obstructions?                                  | N/A   | N/A                | Storm Grate/Utility Hazard? | N/A  |
|      | Obstruction Type                                   |       | l                  | Storm Grate/Utility Type    |      |
|      |                                                    | N/A   |                    |                             | N/A  |
|      |                                                    |       | Yes                | Surface Condition? (G/P)    | Good |