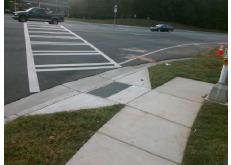

## Access Compliance Report Public Rights-of-Way (Curb Ramps)

Intersection ID: 7042 Main Street: BACK\_CREEK\_DR Cross Street: E\_W\_T\_HARRIS\_BV Location: SW

ADA ID: 383189698352 Ramp Type: Perp Initial Pass/Fail: Fail Overall Compliance: No Severity Score: 12.5

| Total Cost: | \$ | 1850.0 |
|-------------|----|--------|
|             | F  |        |

| Comp | Compliance Description Data Compliance Description |       | liance Description | Data                        |      |
|------|----------------------------------------------------|-------|--------------------|-----------------------------|------|
| N/A  | Ramp Length (in)                                   | 46.0  | Yes                | Ramp Slope (%)              | 7.4  |
| Yes  | Ramp Width (in)                                    | 48.0  | No                 | Ramp XSlope (%)             | 6.2  |
| N/A  | Flare Type LT                                      | N/A   | N/A                | Flare Type RT               | N/A  |
| N/A  | Flare Slope LT (%)                                 | N/A   | N/A                | Flare Slope RT (%)          | N/A  |
| N/A  | Flare Traversable LT?                              | N/A   | N/A                | Flare Traversable RT?       | N/A  |
| N/A  | Landing Length (in)                                | N/A   | N/A                | DWS Provided?               | N/A  |
| N/A  | Landing Width (in)                                 | N/A   | N/A                | DWS Contrast?               | N/A  |
| N/A  | Landing Slope (%)                                  | N/A   | N/A                | DWS Length (in)             | N/A  |
| N/A  | Landing X Slope (%)                                | N/A   | N/A                | DWS Full Width?             | N/A  |
| N/A  | Landing Curb? (Y/N)                                | N/A   | N/A                | DWS Offset (in)             | N/A  |
| N/A  | Shared Landing?                                    | N/A   |                    |                             |      |
| N/A  | Gutter Ponding?                                    | N/A   | N/A                | Gutter Slope (%)            | N/A  |
| N/A  | Gutter Lip Ht (in)                                 | N/A   | N/A                | Gutter X Slope (%)          | N/A  |
| N/A  | Painted X Walk1?                                   | Yes   | N/A                | Painted X Walk2?            | N/A  |
|      | X Walk 1 Direction                                 | То Е  |                    | X Walk 2 Direction          | N/A  |
| N/A  | X Walk 1 Width (in)                                | 110.0 | N/A                | X Walk 2 Width (in)         | N/A  |
|      | X Walk 1 Slope (%)                                 | 9.7   |                    | X Walk 2 Slope (%)          | N/A  |
|      | X Walk 1 X Slope (%)                               | 0.9   |                    | X Walk 2 X Slope (%)        | N/A  |
| N/A  | Ramp inside XWalk1?                                | Yes   | N/A                | Ramp inside XWalk2?         | N/A  |
|      | Road Slope (%)                                     | N/A   | N/A                | Clear Space?                | N/A  |
|      | Road X Slope (%)                                   | N/A   | N/A                | Clear Space to XWalk (in)   | N/A  |
| N/A  | Any Obstructions?                                  | N/A   | N/A                | Storm Grate/Utility Hazard? | N/A  |
|      | Obstruction Type                                   |       | l                  | Storm Grate/Utility Type    |      |
|      |                                                    | N/A   |                    |                             | N/A  |
|      |                                                    |       | Yes                | Surface Condition? (G/P)    | Good |