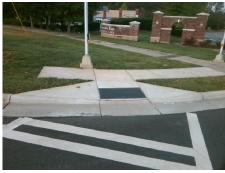

## Access Compliance Report Public Rights-of-Way (Curb Ramps)

Intersection ID: 7042 Main Street: BACK\_CREEK\_DR Cross Street: E\_W\_T\_HARRIS\_BV Location: SW

ADA ID: 383189698352 Ramp Type: Perp Initial Pass/Fail: Fail Overall Compliance: No Severity Score: 12.5

| Total Cost: | \$ | 1850.0 |
|-------------|----|--------|
|             | F  |        |

| Comp | Compliance Description Data Compliance Description |       | liance Description | Data                        |      |
|------|----------------------------------------------------|-------|--------------------|-----------------------------|------|
| N/A  | Ramp Length (in)                                   | 46.0  | Yes                | Ramp Slope (%)              | 7.4  |
| Yes  | Ramp Width (in)                                    | 48.0  | No                 | Ramp XSlope (%)             | 6.2  |
| N/A  | Flare Type LT                                      | N/A   | N/A                | Flare Type RT               | N/A  |
| N/A  | Flare Slope LT (%)                                 | N/A   | N/A                | Flare Slope RT (%)          | N/A  |
| N/A  | Flare Traversable LT?                              | N/A   | N/A                | Flare Traversable RT?       | N/A  |
| N/A  | Landing Length (in)                                | N/A   | N/A                | DWS Provided?               | N/A  |
| N/A  | Landing Width (in)                                 | N/A   | N/A                | DWS Contrast?               | N/A  |
| N/A  | Landing Slope (%)                                  | N/A   | N/A                | DWS Length (in)             | N/A  |
| N/A  | Landing X Slope (%)                                | N/A   | N/A                | DWS Full Width?             | N/A  |
| N/A  | Landing Curb? (Y/N)                                | N/A   | N/A                | DWS Offset (in)             | N/A  |
| N/A  | Shared Landing?                                    | N/A   |                    |                             |      |
| N/A  | Gutter Ponding?                                    | N/A   | N/A                | Gutter Slope (%)            | N/A  |
| N/A  | Gutter Lip Ht (in)                                 | N/A   | N/A                | Gutter X Slope (%)          | N/A  |
| N/A  | Painted X Walk1?                                   | Yes   | N/A                | Painted X Walk2?            | N/A  |
|      | X Walk 1 Direction                                 | То Е  |                    | X Walk 2 Direction          | N/A  |
| N/A  | X Walk 1 Width (in)                                | 110.0 | N/A                | X Walk 2 Width (in)         | N/A  |
|      | X Walk 1 Slope (%)                                 | 9.7   |                    | X Walk 2 Slope (%)          | N/A  |
|      | X Walk 1 X Slope (%)                               | 0.9   |                    | X Walk 2 X Slope (%)        | N/A  |
| N/A  | Ramp inside XWalk1?                                | Yes   | N/A                | Ramp inside XWalk2?         | N/A  |
|      | Road Slope (%)                                     | N/A   | N/A                | Clear Space?                | N/A  |
|      | Road X Slope (%)                                   | N/A   | N/A                | Clear Space to XWalk (in)   | N/A  |
| N/A  | Any Obstructions?                                  | N/A   | N/A                | Storm Grate/Utility Hazard? | N/A  |
|      | Obstruction Type                                   |       | l                  | Storm Grate/Utility Type    |      |
|      |                                                    | N/A   |                    |                             | N/A  |
|      |                                                    |       | Yes                | Surface Condition? (G/P)    | Good |