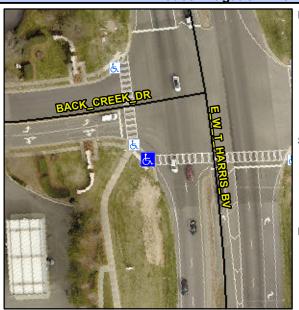

## Access Compliance Report Public Rights-of-Way (Curb Ramps)

Intersection ID: 7042 Main Street: BACK\_CREEK\_DR Cross Street: E\_W\_T\_HARRIS\_BV Location: SW

ADA ID: 383189698352 Ramp Type: Perp Initial Pass/Fail: Fail Overall Compliance: No Severity Score: 12.5

## Field Measurements/Component Compliance

Street 1 Name E W T HARRIS BV
Stop Condition-Street 2 Signal
Street 2 Name N/A
Stop Condition-Street 1 N/A

| Possible Solutions:           |  |  |  |  |  |
|-------------------------------|--|--|--|--|--|
| Remove & Replace Entire Ramp. |  |  |  |  |  |
| ·                             |  |  |  |  |  |
|                               |  |  |  |  |  |
|                               |  |  |  |  |  |
|                               |  |  |  |  |  |
|                               |  |  |  |  |  |
| Surveyor Notes:               |  |  |  |  |  |
| N/A                           |  |  |  |  |  |
|                               |  |  |  |  |  |
|                               |  |  |  |  |  |
|                               |  |  |  |  |  |
| PROW/ADA:                     |  |  |  |  |  |
| R304.5.3                      |  |  |  |  |  |
|                               |  |  |  |  |  |
|                               |  |  |  |  |  |
|                               |  |  |  |  |  |
|                               |  |  |  |  |  |
|                               |  |  |  |  |  |
|                               |  |  |  |  |  |

| Total Cost: | \$ | 1850.0 |
|-------------|----|--------|
|             | F  |        |

| Comp | Compliance Description Data Compliance Description |       | liance Description | Data                        |      |
|------|----------------------------------------------------|-------|--------------------|-----------------------------|------|
| N/A  | Ramp Length (in)                                   | 46.0  | Yes                | Ramp Slope (%)              | 7.4  |
| Yes  | Ramp Width (in)                                    | 48.0  | No                 | Ramp XSlope (%)             | 6.2  |
| N/A  | Flare Type LT                                      | N/A   | N/A                | Flare Type RT               | N/A  |
| N/A  | Flare Slope LT (%)                                 | N/A   | N/A                | Flare Slope RT (%)          | N/A  |
| N/A  | Flare Traversable LT?                              | N/A   | N/A                | Flare Traversable RT?       | N/A  |
| N/A  | Landing Length (in)                                | N/A   | N/A                | DWS Provided?               | N/A  |
| N/A  | Landing Width (in)                                 | N/A   | N/A                | DWS Contrast?               | N/A  |
| N/A  | Landing Slope (%)                                  | N/A   | N/A                | DWS Length (in)             | N/A  |
| N/A  | Landing X Slope (%)                                | N/A   | N/A                | DWS Full Width?             | N/A  |
| N/A  | Landing Curb? (Y/N)                                | N/A   | N/A                | DWS Offset (in)             | N/A  |
| N/A  | Shared Landing?                                    | N/A   |                    |                             |      |
| N/A  | Gutter Ponding?                                    | N/A   | N/A                | Gutter Slope (%)            | N/A  |
| N/A  | Gutter Lip Ht (in)                                 | N/A   | N/A                | Gutter X Slope (%)          | N/A  |
| N/A  | Painted X Walk1?                                   | Yes   | N/A                | Painted X Walk2?            | N/A  |
|      | X Walk 1 Direction                                 | То Е  |                    | X Walk 2 Direction          | N/A  |
| N/A  | X Walk 1 Width (in)                                | 110.0 | N/A                | X Walk 2 Width (in)         | N/A  |
|      | X Walk 1 Slope (%)                                 | 9.7   |                    | X Walk 2 Slope (%)          | N/A  |
|      | X Walk 1 X Slope (%)                               | 0.9   |                    | X Walk 2 X Slope (%)        | N/A  |
| N/A  | Ramp inside XWalk1?                                | Yes   | N/A                | Ramp inside XWalk2?         | N/A  |
|      | Road Slope (%)                                     | N/A   | N/A                | Clear Space?                | N/A  |
|      | Road X Slope (%)                                   | N/A   | N/A                | Clear Space to XWalk (in)   | N/A  |
| N/A  | Any Obstructions?                                  | N/A   | N/A                | Storm Grate/Utility Hazard? | N/A  |
|      | Obstruction Type                                   |       | l                  | Storm Grate/Utility Type    |      |
|      |                                                    | N/A   |                    |                             | N/A  |
|      |                                                    |       | Yes                | Surface Condition? (G/P)    | Good |