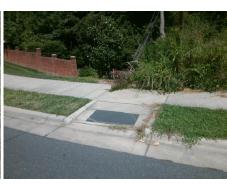

Total Cost: 1600.00

| Field Measurements/Component Compliance |                       |       |      |                             |      |
|-----------------------------------------|-----------------------|-------|------|-----------------------------|------|
| Compl                                   | iance Description     | Data  | Comp | liance Description          | Data |
| N/A                                     | Ramp Length (in)      | 45.0  | N/A  | Grade Break?                | N/A  |
| Yes                                     | Ramp Width (in)       | 70.0  | N/A  | Grade Break Slope (%)       | 0.0  |
| No                                      | Ramp Slope (%)        | 10.4  | N/A  | Grade Break XSlope (%)      | 0.0  |
| No                                      | Ramp XSlope (%)       | 3.4   |      |                             |      |
| N/A                                     | Flare Type LT         | N/A   | N/A  | Flare Type RT               | N/A  |
| N/A                                     | Flare Slope LT (%)    | N/A   | N/A  | Flare Slope RT (%)          | 0.0  |
| N/A                                     | Flare Traversable LT? | N/A   | N/A  | Flare Traversable RT?       | N/A  |
| N/A                                     | Landing Length (in)   | 0.0   | N/A  | DWS Provided?               | N/A  |
| N/A                                     | Landing Width (in)    | 0.0   | N/A  | DWS Contrast?               | N/A  |
| N/A                                     | Landing Slope (%)     | 0.0   | N/A  | DWS Length (in)             | N/A  |
| N/A                                     | Landing X Slope (%)   | 0.0   | N/A  | DWS Full Width?             | N/A  |
| N/A                                     | Landing Curb? (Y/N)   | N/A   | N/A  | DWS Offset LT (in)          | N/A  |
| N/A                                     | Shared Landing?       | N/A   | N/A  | DWS Offset RT (in)          | N/A  |
| N/A                                     | Gutter Ponding?       | 0.0   | N/A  | Gutter Slope (%)            | N/A  |
| N/A                                     | Gutter Lip Ht (in)    | 0.0   | N/A  | Gutter X Slope (%)          | N/A  |
| N/A                                     | Painted X Walk1?      | No    |      | Road Slope (%)              | 12.8 |
|                                         | X Walk 1 Direction    | To SE |      | Road X Slope (%)            | 2.6  |
|                                         | X Walk 1 Width (in)   | N/A   |      | Clear Space?                | N/A  |
|                                         | X Walk 1 Slope (%)    | 12.8  | N/A  | Clear Space to XWalk (in)   | N/A  |
|                                         | X Walk 1 X Slope (%)  | 2.6   | N/A  | Storm Grate/Utility Hazard? | N/A  |
| N/A                                     | Ramp inside XWalk1?   | N/A   |      | Storm Grate/Utility Type    |      |
| N/A                                     | Any Obstructions?     | N/A   |      |                             | N/A  |
|                                         | Obstruction Type      |       | Yes  | Surface Condition? (G/P)    | Good |
|                                         |                       | N/A   | N/A  | Curb Slope (%)              | 4.8  |
|                                         |                       |       |      |                             |      |