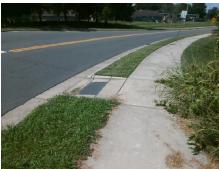

Total Cost: 1600.00

| Field Measurements/Component Compliance |                       |       |      |                             |      |
|-----------------------------------------|-----------------------|-------|------|-----------------------------|------|
| Compl                                   | iance Description     | Data  | Comp | liance Description          | Data |
| N/A                                     | Ramp Length (in)      | 45.0  | N/A  | Grade Break?                | N/A  |
| Yes                                     | Ramp Width (in)       | 70.0  | N/A  | Grade Break Slope (%)       | 0.0  |
| No                                      | Ramp Slope (%)        | 10.4  | N/A  | Grade Break XSlope (%)      | 0.0  |
| No                                      | Ramp XSlope (%)       | 3.4   |      |                             |      |
| N/A                                     | Flare Type LT         | N/A   | N/A  | Flare Type RT               | N/A  |
| N/A                                     | Flare Slope LT (%)    | N/A   | N/A  | Flare Slope RT (%)          | 0.0  |
| N/A                                     | Flare Traversable LT? | N/A   | N/A  | Flare Traversable RT?       | N/A  |
| N/A                                     | Landing Length (in)   | 0.0   | N/A  | DWS Provided?               | N/A  |
| N/A                                     | Landing Width (in)    | 0.0   | N/A  | DWS Contrast?               | N/A  |
| N/A                                     | Landing Slope (%)     | 0.0   | N/A  | DWS Length (in)             | N/A  |
| N/A                                     | Landing X Slope (%)   | 0.0   | N/A  | DWS Full Width?             | N/A  |
| N/A                                     | Landing Curb? (Y/N)   | N/A   | N/A  | DWS Offset LT (in)          | N/A  |
| N/A                                     | Shared Landing?       | N/A   | N/A  | DWS Offset RT (in)          | N/A  |
| N/A                                     | Gutter Ponding?       | 0.0   | N/A  | Gutter Slope (%)            | N/A  |
| N/A                                     | Gutter Lip Ht (in)    | 0.0   | N/A  | Gutter X Slope (%)          | N/A  |
| N/A                                     | Painted X Walk1?      | No    |      | Road Slope (%)              | 12.8 |
|                                         | X Walk 1 Direction    | To SE |      | Road X Slope (%)            | 2.6  |
|                                         | X Walk 1 Width (in)   | N/A   |      | Clear Space?                | N/A  |
|                                         | X Walk 1 Slope (%)    | 12.8  | N/A  | Clear Space to XWalk (in)   | N/A  |
|                                         | X Walk 1 X Slope (%)  | 2.6   | N/A  | Storm Grate/Utility Hazard? | N/A  |
| N/A                                     | Ramp inside XWalk1?   | N/A   |      | Storm Grate/Utility Type    |      |
| N/A                                     | Any Obstructions?     | N/A   |      |                             | N/A  |
|                                         | Obstruction Type      |       | Yes  | Surface Condition? (G/P)    | Good |
|                                         |                       | N/A   | N/A  | Curb Slope (%)              | 4.8  |
|                                         |                       |       |      |                             |      |