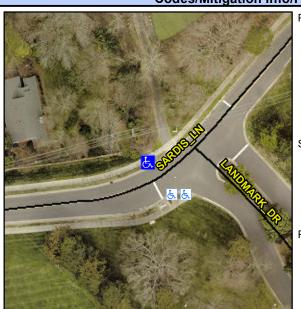

## **Access Compliance Report Public Rights-of-Way** (Curb Ramps)

Intersection ID: 21410 Main Street: LANDMARK\_DR Cross Street: SARDIS\_LN Location: ADA ID: 38336F3359CC Ramp Type: Directional1 Initial Pass/Fail: Fail **Overall Compliance: No** Severity Score: 13.75

**Codes/Mitigation Info/Possible Solution** 

Street 1 Name **SARDIS LN** Stop Condition-Street 1 StopSign Street 2 Name N/A Stop Condition-Street 2 N/A

Possible Solutions: Remove & Replace Entire Ramp. Surveyor Notes: N/A PROW/ADA: R304.2.2, R304.5.3