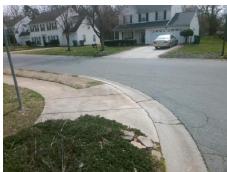

Intersection ID: 19670 Main Street: BROWN-GRIER RD Cross Street: WILDWOOD MUSE CT Location: NE **Overall Compliance: No Severity Score:** 10 ADA ID: 38374D142E15 Ramp Type: PerpDiag Initial Pass/Fail: Fail

Yes

Surface Condition? (G/P)

WILDWOOD MUSE CT Street 1 Name Stop Condition-Street 2 **BROWN-GRIER RD** Street 2 Name Stop Condition-Street 1

Possible Solutions: Remove & Replace Curb Ramp With Two New Directional Ramps or Equivalent. Surveyor Notes: N/A PROW/ADA: Not Found, R304.5.1, R304.5.3