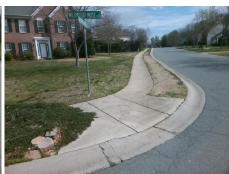

Intersection ID: 19670 Main Street: BROWN-GRIER RD Cross Street: WILDWOOD MUSE CT Location: NE **Overall Compliance: No Severity Score:** 10 ADA ID: 38374D142E15 Ramp Type: PerpDiag Initial Pass/Fail: Fail

Yes

Surface Condition? (G/P)

WILDWOOD MUSE CT Street 1 Name Stop Condition-Street 2 **BROWN-GRIER RD** Street 2 Name Stop Condition-Street 1

Possible Solutions: Remove & Replace Curb Ramp With Two New Directional Ramps or Equivalent. Surveyor Notes: N/A PROW/ADA: Not Found, R304.5.1, R304.5.3