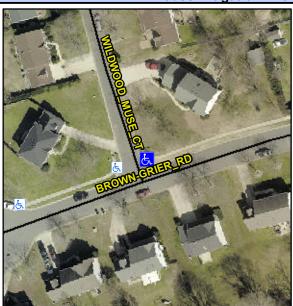

Intersection ID: 19670 Main Street: BROWN-GRIER RD Cross Street: WILDWOOD MUSE CT Location: NE **Overall Compliance: No Severity Score:** 10 ADA ID: 38374D142E15 Ramp Type: PerpDiag Initial Pass/Fail: Fail