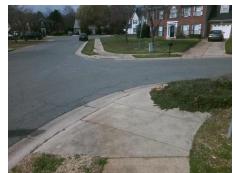

Intersection ID: 19670 Main Street: BROWN-GRIER RD Cross Street: WILDWOOD MUSE CT Location: NE **Overall Compliance: No Severity Score:** 10 ADA ID: 38374D142E15 Ramp Type: PerpDiag Initial Pass/Fail: Fail

Yes

Surface Condition? (G/P)

WILDWOOD MUSE CT Street 1 Name Stop Condition-Street 2 **BROWN-GRIER RD** Street 2 Name Stop Condition-Street 1

Possible Solutions: Remove & Replace Curb Ramp With Two New Directional Ramps or Equivalent. Surveyor Notes: N/A PROW/ADA: Not Found, R304.5.1, R304.5.3