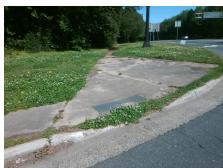

## Field Measurements/Component Compliance

**S TRYON ST** Street 1 Name Stop Condition-Street 1 Signal Street 2 Name N/A Stop Condition-Street 2 N/A Possible Solutions: **Remove & Replace Curb Ramp With Two New Directional Ramps or** Equivalent.

N/A

PROW/ADA:

Not Found, R305.2, R302.7.2

3200.00

| Field Measurements/Component Compliance |                       |        |                        |                             |        |
|-----------------------------------------|-----------------------|--------|------------------------|-----------------------------|--------|
| Compliance Description                  |                       | Data   | Compliance Description |                             | Data   |
| N/A                                     | Ramp Length (in)      | 78.0   | Yes                    | BlendTrans Slope (%)        | 0.6    |
| Yes                                     | Ramp Width (in)       | 48.0   | Yes                    | BlendTrans XSlope (%)       | 0.4    |
| N/A                                     | Flare Type LT         | Sloped | N/A                    | Flare Type RT               | Sloped |
| Yes                                     | Flare Slope LT (%)    | 6.2    | Yes                    | Flare Slope RT (%)          | 5.6    |
| N/A                                     | Flare Traversable LT? | Yes    | N/A                    | Flare Traversable RT?       | Yes    |
| N/A                                     | Landing Length (in)   | N/A    | Yes                    | DWS Provided?               | Yes    |
| N/A                                     | Landing Width (in)    | N/A    | Yes                    | DWS Contrast?               | Yes    |
| N/A                                     | Landing Slope (%)     | N/A    | Yes                    | DWS Length (in)             | 24.0   |
| N/A                                     | Landing X Slope (%)   | N/A    | Yes                    | DWS Full Width?             | Yes    |
| N/A                                     | Landing Curb? (Y/N)   | No     | No                     | DWS Offset (in)             | 4.5    |
| N/A                                     | Shared Landing?       | No     |                        |                             |        |
| Yes                                     | Gutter Ponding?       | No     | Yes                    | Gutter Slope (%)            | 4.6    |
| No                                      | Gutter Lip Ht (in)    | 1.0    | Yes                    | Gutter X Slope (%)          | 1.6    |
| N/A                                     | Painted X Walk1?      | No     | N/A                    | Painted X Walk2?            | N/A    |
|                                         | X Walk 1 Direction    | To SE  |                        | X Walk 2 Direction          | N/A    |
|                                         | X Walk 1 Width (in)   | N/A    |                        | X Walk 2 Width (in)         | N/A    |
|                                         | X Walk 1 Slope (%)    | 2.6    |                        | X Walk 2 Slope (%)          | N/A    |
|                                         | X Walk 1 X Slope (%)  | 0.4    |                        | X Walk 2 X Slope (%)        | N/A    |
| N/A                                     | Ramp inside XWalk1?   | N/A    | N/A                    | Ramp inside XWalk2?         | N/A    |
|                                         | Road Slope (%)        | 0.4    |                        | Clear Space?                | Yes    |
|                                         | Road X Slope (%)      | 2.6    | N/A                    | Clear Space to XWalk (in)   | N/A    |
| Yes                                     | Any Obstructions?     | No     | Yes                    | Storm Grate/Utility Hazard? | No     |
|                                         | Obstruction Type      |        |                        | Storm Grate/Utility Type    |        |
|                                         |                       | N/A    |                        |                             | N/A    |
|                                         |                       |        | Yes                    | Surface Condition? (G/P)    | Good   |
|                                         | 1                     |        | No                     | Curb Slope (%)              | 15.6   |