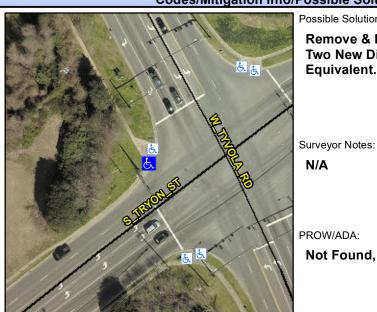

## **Access Compliance Report Public Rights-of-Way** (Curb Ramps)

Intersection ID: 18365 Main Street: TRYON ST **Cross Street: TYVOLA RD** Location: W **ADA ID: 3837F3FEE9C7** Ramp Type: BlendTrans2 Initial Pass/Fail: Pass **Overall Compliance: No Severity Score:** 15

**Codes/Mitigation Info/Possible Solution** 

## Field Measurements/Component Compliance

**S TRYON ST** Street 1 Name Stop Condition-Street 1 Signal Street 2 Name N/A Stop Condition-Street 2 N/A Possible Solutions: **Remove & Replace Curb Ramp With Two New Directional Ramps or** Equivalent.

N/A

PROW/ADA:

Not Found, R305.2, R302.7.2

3200.00

| Field Measurements/Component Compliance |                       |        |                        |                             |        |
|-----------------------------------------|-----------------------|--------|------------------------|-----------------------------|--------|
| Compliance Description                  |                       | Data   | Compliance Description |                             | Data   |
| N/A                                     | Ramp Length (in)      | 78.0   | Yes                    | BlendTrans Slope (%)        | 0.6    |
| Yes                                     | Ramp Width (in)       | 48.0   | Yes                    | BlendTrans XSlope (%)       | 0.4    |
| N/A                                     | Flare Type LT         | Sloped | N/A                    | Flare Type RT               | Sloped |
| Yes                                     | Flare Slope LT (%)    | 6.2    | Yes                    | Flare Slope RT (%)          | 5.6    |
| N/A                                     | Flare Traversable LT? | Yes    | N/A                    | Flare Traversable RT?       | Yes    |
| N/A                                     | Landing Length (in)   | N/A    | Yes                    | DWS Provided?               | Yes    |
| N/A                                     | Landing Width (in)    | N/A    | Yes                    | DWS Contrast?               | Yes    |
| N/A                                     | Landing Slope (%)     | N/A    | Yes                    | DWS Length (in)             | 24.0   |
| N/A                                     | Landing X Slope (%)   | N/A    | Yes                    | DWS Full Width?             | Yes    |
| N/A                                     | Landing Curb? (Y/N)   | No     | No                     | DWS Offset (in)             | 4.5    |
| N/A                                     | Shared Landing?       | No     |                        |                             |        |
| Yes                                     | Gutter Ponding?       | No     | Yes                    | Gutter Slope (%)            | 4.6    |
| No                                      | Gutter Lip Ht (in)    | 1.0    | Yes                    | Gutter X Slope (%)          | 1.6    |
| N/A                                     | Painted X Walk1?      | No     | N/A                    | Painted X Walk2?            | N/A    |
|                                         | X Walk 1 Direction    | To SE  |                        | X Walk 2 Direction          | N/A    |
|                                         | X Walk 1 Width (in)   | N/A    |                        | X Walk 2 Width (in)         | N/A    |
|                                         | X Walk 1 Slope (%)    | 2.6    |                        | X Walk 2 Slope (%)          | N/A    |
|                                         | X Walk 1 X Slope (%)  | 0.4    |                        | X Walk 2 X Slope (%)        | N/A    |
| N/A                                     | Ramp inside XWalk1?   | N/A    | N/A                    | Ramp inside XWalk2?         | N/A    |
|                                         | Road Slope (%)        | 0.4    |                        | Clear Space?                | Yes    |
|                                         | Road X Slope (%)      | 2.6    | N/A                    | Clear Space to XWalk (in)   | N/A    |
| Yes                                     | Any Obstructions?     | No     | Yes                    | Storm Grate/Utility Hazard? | No     |
|                                         | Obstruction Type      |        |                        | Storm Grate/Utility Type    |        |
|                                         |                       | N/A    |                        |                             | N/A    |
|                                         |                       |        | Yes                    | Surface Condition? (G/P)    | Good   |
|                                         | 1                     |        | No                     | Curb Slope (%)              | 15.6   |