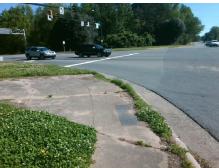

## Field Measurements/Component Compliance

**S TRYON ST** Street 1 Name Stop Condition-Street 1 Signal Street 2 Name N/A Stop Condition-Street 2 N/A Possible Solutions: **Remove & Replace Curb Ramp With Two New Directional Ramps or** Equivalent.

N/A

PROW/ADA:

Not Found, R305.2, R302.7.2

3200.00

| Field Measurements/Component Compliance |                       |        |                        |                             |        |
|-----------------------------------------|-----------------------|--------|------------------------|-----------------------------|--------|
| Compliance Description                  |                       | Data   | Compliance Description |                             | Data   |
| N/A                                     | Ramp Length (in)      | 78.0   | Yes                    | BlendTrans Slope (%)        | 0.6    |
| Yes                                     | Ramp Width (in)       | 48.0   | Yes                    | BlendTrans XSlope (%)       | 0.4    |
| N/A                                     | Flare Type LT         | Sloped | N/A                    | Flare Type RT               | Sloped |
| Yes                                     | Flare Slope LT (%)    | 6.2    | Yes                    | Flare Slope RT (%)          | 5.6    |
| N/A                                     | Flare Traversable LT? | Yes    | N/A                    | Flare Traversable RT?       | Yes    |
| N/A                                     | Landing Length (in)   | N/A    | Yes                    | DWS Provided?               | Yes    |
| N/A                                     | Landing Width (in)    | N/A    | Yes                    | DWS Contrast?               | Yes    |
| N/A                                     | Landing Slope (%)     | N/A    | Yes                    | DWS Length (in)             | 24.0   |
| N/A                                     | Landing X Slope (%)   | N/A    | Yes                    | DWS Full Width?             | Yes    |
| N/A                                     | Landing Curb? (Y/N)   | No     | No                     | DWS Offset (in)             | 4.5    |
| N/A                                     | Shared Landing?       | No     |                        |                             |        |
| Yes                                     | Gutter Ponding?       | No     | Yes                    | Gutter Slope (%)            | 4.6    |
| No                                      | Gutter Lip Ht (in)    | 1.0    | Yes                    | Gutter X Slope (%)          | 1.6    |
| N/A                                     | Painted X Walk1?      | No     | N/A                    | Painted X Walk2?            | N/A    |
|                                         | X Walk 1 Direction    | To SE  |                        | X Walk 2 Direction          | N/A    |
|                                         | X Walk 1 Width (in)   | N/A    |                        | X Walk 2 Width (in)         | N/A    |
|                                         | X Walk 1 Slope (%)    | 2.6    |                        | X Walk 2 Slope (%)          | N/A    |
|                                         | X Walk 1 X Slope (%)  | 0.4    |                        | X Walk 2 X Slope (%)        | N/A    |
| N/A                                     | Ramp inside XWalk1?   | N/A    | N/A                    | Ramp inside XWalk2?         | N/A    |
|                                         | Road Slope (%)        | 0.4    |                        | Clear Space?                | Yes    |
|                                         | Road X Slope (%)      | 2.6    | N/A                    | Clear Space to XWalk (in)   | N/A    |
| Yes                                     | Any Obstructions?     | No     | Yes                    | Storm Grate/Utility Hazard? | No     |
|                                         | Obstruction Type      |        |                        | Storm Grate/Utility Type    |        |
|                                         |                       | N/A    |                        |                             | N/A    |
|                                         |                       |        | Yes                    | Surface Condition? (G/P)    | Good   |
|                                         | 1                     |        | No                     | Curb Slope (%)              | 15.6   |