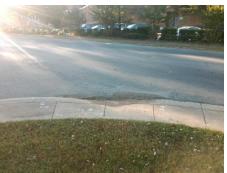

Surveyor Notes:

N/A

PROW/ADA:

Not Found, R304.5.1, R304.2.2,
R304.5.3

Total Cost: \$ 3200.00

| Field Measurements/Component Compliance |                       |      |      |                             |      |
|-----------------------------------------|-----------------------|------|------|-----------------------------|------|
| Compliance Description                  |                       | Data | Comp | liance Description          | Data |
| N/A                                     | Ramp Length (in)      | 43.0 | No   | Ramp Slope (%)              | 11.9 |
| No                                      | Ramp Width (in)       | 43.0 | No   | Ramp XSlope (%)             | 7.2  |
| N/A                                     | Flare Type LT         | N/A  | N/A  | Flare Type RT               | N/A  |
| N/A                                     | Flare Slope LT (%)    | N/A  | N/A  | Flare Slope RT (%)          | N/A  |
| N/A                                     | Flare Traversable LT? | N/A  | N/A  | Flare Traversable RT?       | N/A  |
| N/A                                     | Landing Length (in)   | N/A  | N/A  | DWS Provided?               | N/A  |
| N/A                                     | Landing Width (in)    | N/A  | N/A  | DWS Contrast?               | N/A  |
| N/A                                     | Landing Slope (%)     | N/A  | N/A  | DWS Length (in)             | N/A  |
| N/A                                     | Landing X Slope (%)   | N/A  | N/A  | DWS Full Width?             | N/A  |
| N/A                                     | Landing Curb? (Y/N)   | N/A  | N/A  | DWS Offset (in)             | N/A  |
| N/A                                     | Shared Landing?       | N/A  |      |                             |      |
| N/A                                     | Gutter Ponding?       | Yes  | N/A  | Gutter Slope (%)            | N/A  |
| N/A                                     | Gutter Lip Ht (in)    | N/A  | N/A  | Gutter X Slope (%)          | N/A  |
| N/A                                     | Painted X Walk1?      | No   | N/A  | Painted X Walk2?            | No   |
|                                         | X Walk 1 Direction    | To S |      | X Walk 2 Direction          | To E |
| N/A                                     | X Walk 1 Width (in)   | N/A  | N/A  | X Walk 2 Width (in)         | N/A  |
|                                         | X Walk 1 Slope (%)    | 4.1  |      | X Walk 2 Slope (%)          | 4.9  |
|                                         | X Walk 1 X Slope (%)  | 4.6  |      | X Walk 2 X Slope (%)        | 2.3  |
| N/A                                     | Ramp inside XWalk1?   | N/A  | N/A  | Ramp inside XWalk2?         | N/A  |
|                                         | Road Slope (%)        | 1.4  | N/A  | Clear Space?                | N/A  |
|                                         | Road X Slope (%)      | 9.5  | N/A  | Clear Space to XWalk (in)   | N/A  |
| N/A                                     | Any Obstructions?     | N/A  | N/A  | Storm Grate/Utility Hazard? | N/A  |
|                                         | Obstruction Type      |      |      | Storm Grate/Utility Type    |      |
|                                         |                       | N/A  |      |                             | N/A  |
|                                         |                       |      | Yes  | Surface Condition? (G/P)    | Good |
|                                         |                       |      |      |                             |      |