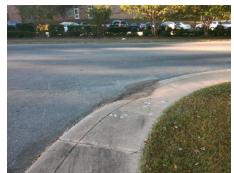

Surveyor Notes:

N/A

PROW/ADA:

Not Found, R304.5.1, R304.2.2,
R304.5.3

Total Cost: \$ 3200.00

| Field Measurements/Component Compliance |                       |      |      |                             |      |
|-----------------------------------------|-----------------------|------|------|-----------------------------|------|
| Compliance Description                  |                       | Data | Comp | liance Description          | Data |
| N/A                                     | Ramp Length (in)      | 43.0 | No   | Ramp Slope (%)              | 11.9 |
| No                                      | Ramp Width (in)       | 43.0 | No   | Ramp XSlope (%)             | 7.2  |
| N/A                                     | Flare Type LT         | N/A  | N/A  | Flare Type RT               | N/A  |
| N/A                                     | Flare Slope LT (%)    | N/A  | N/A  | Flare Slope RT (%)          | N/A  |
| N/A                                     | Flare Traversable LT? | N/A  | N/A  | Flare Traversable RT?       | N/A  |
| N/A                                     | Landing Length (in)   | N/A  | N/A  | DWS Provided?               | N/A  |
| N/A                                     | Landing Width (in)    | N/A  | N/A  | DWS Contrast?               | N/A  |
| N/A                                     | Landing Slope (%)     | N/A  | N/A  | DWS Length (in)             | N/A  |
| N/A                                     | Landing X Slope (%)   | N/A  | N/A  | DWS Full Width?             | N/A  |
| N/A                                     | Landing Curb? (Y/N)   | N/A  | N/A  | DWS Offset (in)             | N/A  |
| N/A                                     | Shared Landing?       | N/A  |      |                             |      |
| N/A                                     | Gutter Ponding?       | Yes  | N/A  | Gutter Slope (%)            | N/A  |
| N/A                                     | Gutter Lip Ht (in)    | N/A  | N/A  | Gutter X Slope (%)          | N/A  |
| N/A                                     | Painted X Walk1?      | No   | N/A  | Painted X Walk2?            | No   |
|                                         | X Walk 1 Direction    | To S |      | X Walk 2 Direction          | To E |
| N/A                                     | X Walk 1 Width (in)   | N/A  | N/A  | X Walk 2 Width (in)         | N/A  |
|                                         | X Walk 1 Slope (%)    | 4.1  |      | X Walk 2 Slope (%)          | 4.9  |
|                                         | X Walk 1 X Slope (%)  | 4.6  |      | X Walk 2 X Slope (%)        | 2.3  |
| N/A                                     | Ramp inside XWalk1?   | N/A  | N/A  | Ramp inside XWalk2?         | N/A  |
|                                         | Road Slope (%)        | 1.4  | N/A  | Clear Space?                | N/A  |
|                                         | Road X Slope (%)      | 9.5  | N/A  | Clear Space to XWalk (in)   | N/A  |
| N/A                                     | Any Obstructions?     | N/A  | N/A  | Storm Grate/Utility Hazard? | N/A  |
|                                         | Obstruction Type      |      |      | Storm Grate/Utility Type    |      |
|                                         |                       | N/A  |      |                             | N/A  |
|                                         |                       |      | Yes  | Surface Condition? (G/P)    | Good |
|                                         |                       |      |      |                             |      |