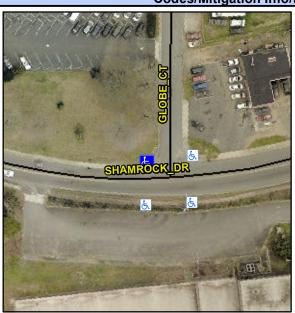

## Access Compliance Report Public Rights-of-Way (Curb Ramps)

Intersection ID: 11505 Main Street: GLOBE\_CT Cross Street: SHAMROCK\_DR Location: NW

ADA ID: 38382D460165 Ramp Type: PerpDiag Initial Pass/Fail: Fail Overall Compliance: No Severity Score: 46.25

## Field Measurements/Component Compliance

Street 1 Name
Stop Condition-Street 2
Street 2 Name
Stop Condition-Street 1

SHAMROCK DR None GLOBE CT StopSign Possible Solutions:

Remove & Replace Curb Ramp With
Two New Directional Ramps or
Equivalent.