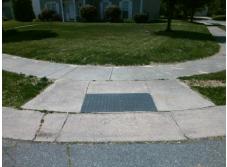

Surveyor Notes:

N/A

PROW/ADA:

Not Found, R304.5.1

Total Cost: \$ 3200.00

| Compliance Description |                       | Data | Compliance Description |                             | Data |
|------------------------|-----------------------|------|------------------------|-----------------------------|------|
| N/A                    | Ramp Length (in)      | 48.0 | Yes                    | Ramp Slope (%)              | 6.0  |
| No                     | Ramp Width (in)       | 47.0 | Yes                    | Ramp XSlope (%)             | 1.0  |
| N/A                    | Flare Type LT         | N/A  | N/A                    | Flare Type RT               | N/A  |
| N/A                    | Flare Slope LT (%)    | N/A  | N/A                    | Flare Slope RT (%)          | N/A  |
| N/A                    | Flare Traversable LT? | N/A  | N/A                    | Flare Traversable RT?       | N/A  |
| N/A                    | Landing Length (in)   | N/A  | N/A                    | DWS Provided?               | N/A  |
| N/A                    | Landing Width (in)    | N/A  | N/A                    | DWS Contrast?               | N/A  |
| N/A                    | Landing Slope (%)     | N/A  | N/A                    | DWS Length (in)             | N/A  |
| N/A                    | Landing X Slope (%)   | N/A  | N/A                    | DWS Full Width?             | N/A  |
| N/A                    | Landing Curb? (Y/N)   | N/A  | N/A                    | DWS Offset (in)             | N/A  |
| N/A                    | Shared Landing?       | N/A  |                        |                             |      |
| N/A                    | Gutter Ponding?       | N/A  | N/A                    | Gutter Slope (%)            | N/A  |
| N/A                    | Gutter Lip Ht (in)    | N/A  | N/A                    | Gutter X Slope (%)          | N/A  |
| N/A                    | Painted X Walk1?      | No   | N/A                    | Painted X Walk2?            | No   |
|                        | X Walk 1 Direction    | То Е |                        | X Walk 2 Direction          | To N |
| N/A                    | X Walk 1 Width (in)   | N/A  | N/A                    | X Walk 2 Width (in)         | N/A  |
|                        | X Walk 1 Slope (%)    | 3.1  |                        | X Walk 2 Slope (%)          | 1.2  |
|                        | X Walk 1 X Slope (%)  | 1.7  |                        | X Walk 2 X Slope (%)        | 1.1  |
| N/A                    | Ramp inside XWalk1?   | N/A  | N/A                    | Ramp inside XWalk2?         | N/A  |
|                        | Road Slope (%)        | 2.6  | N/A                    | Clear Space?                | N/A  |
|                        | Road X Slope (%)      | 3.3  | N/A                    | Clear Space to XWalk (in)   | N/A  |
| N/A                    | Any Obstructions?     | N/A  | N/A                    | Storm Grate/Utility Hazard? | N/A  |
|                        | Obstruction Type      |      |                        | Storm Grate/Utility Type    |      |
|                        |                       | N/A  |                        |                             | N/A  |
|                        |                       |      | Yes                    | Surface Condition? (G/P)    | Good |