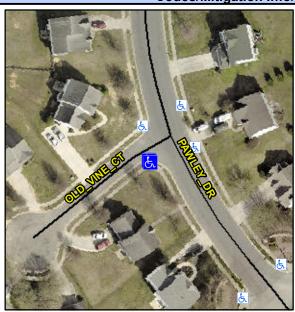

## Access Compliance Report Public Rights-of-Way (Curb Ramps)

Intersection ID: 29278 Main Street: OLD\_VINE\_CT Cross Street: PAWLEY\_DR Location: SW

ADA ID: 3838DD5B0236 Ramp Type: PerpDiag Initial Pass/Fail: Fail Overall Compliance: No Severity Score: 8.75

## Field Measurements/Component Compliance

Street 1 Name
Stop Condition-Street 2
Street 2 Name
Stop Condition-Street 1

PAWLEY DR None OLD VINE CT StopSign Possible Solutions:

Remove & Replace Curb Ramp With Two New Directional Ramps or Equivalent.