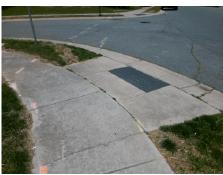

Surveyor Notes:

N/A

PROW/ADA:

Not Found, R304.5.1

Total Cost: \$ 3200.00

| Compliance Description |                       | Data | Compliance Description |                             | Data |
|------------------------|-----------------------|------|------------------------|-----------------------------|------|
| N/A                    | Ramp Length (in)      | 48.0 | Yes                    | Ramp Slope (%)              | 6.0  |
| No                     | Ramp Width (in)       | 47.0 | Yes                    | Ramp XSlope (%)             | 1.0  |
| N/A                    | Flare Type LT         | N/A  | N/A                    | Flare Type RT               | N/A  |
| N/A                    | Flare Slope LT (%)    | N/A  | N/A                    | Flare Slope RT (%)          | N/A  |
| N/A                    | Flare Traversable LT? | N/A  | N/A                    | Flare Traversable RT?       | N/A  |
| N/A                    | Landing Length (in)   | N/A  | N/A                    | DWS Provided?               | N/A  |
| N/A                    | Landing Width (in)    | N/A  | N/A                    | DWS Contrast?               | N/A  |
| N/A                    | Landing Slope (%)     | N/A  | N/A                    | DWS Length (in)             | N/A  |
| N/A                    | Landing X Slope (%)   | N/A  | N/A                    | DWS Full Width?             | N/A  |
| N/A                    | Landing Curb? (Y/N)   | N/A  | N/A                    | DWS Offset (in)             | N/A  |
| N/A                    | Shared Landing?       | N/A  |                        |                             |      |
| N/A                    | Gutter Ponding?       | N/A  | N/A                    | Gutter Slope (%)            | N/A  |
| N/A                    | Gutter Lip Ht (in)    | N/A  | N/A                    | Gutter X Slope (%)          | N/A  |
| N/A                    | Painted X Walk1?      | No   | N/A                    | Painted X Walk2?            | No   |
|                        | X Walk 1 Direction    | То Е |                        | X Walk 2 Direction          | To N |
| N/A                    | X Walk 1 Width (in)   | N/A  | N/A                    | X Walk 2 Width (in)         | N/A  |
|                        | X Walk 1 Slope (%)    | 3.1  |                        | X Walk 2 Slope (%)          | 1.2  |
|                        | X Walk 1 X Slope (%)  | 1.7  |                        | X Walk 2 X Slope (%)        | 1.1  |
| N/A                    | Ramp inside XWalk1?   | N/A  | N/A                    | Ramp inside XWalk2?         | N/A  |
|                        | Road Slope (%)        | 2.6  | N/A                    | Clear Space?                | N/A  |
|                        | Road X Slope (%)      | 3.3  | N/A                    | Clear Space to XWalk (in)   | N/A  |
| N/A                    | Any Obstructions?     | N/A  | N/A                    | Storm Grate/Utility Hazard? | N/A  |
|                        | Obstruction Type      |      |                        | Storm Grate/Utility Type    |      |
|                        |                       | N/A  |                        |                             | N/A  |
|                        |                       |      | Yes                    | Surface Condition? (G/P)    | Good |