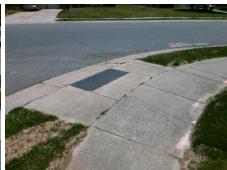

Surveyor Notes:

N/A

PROW/ADA:

Not Found, R304.5.1

Total Cost: \$ 3200.00

| Compliance Description |                       | Data | Compliance Description |                             | Data |
|------------------------|-----------------------|------|------------------------|-----------------------------|------|
| N/A                    | Ramp Length (in)      | 48.0 | Yes                    | Ramp Slope (%)              | 6.0  |
| No                     | Ramp Width (in)       | 47.0 | Yes                    | Ramp XSlope (%)             | 1.0  |
| N/A                    | Flare Type LT         | N/A  | N/A                    | Flare Type RT               | N/A  |
| N/A                    | Flare Slope LT (%)    | N/A  | N/A                    | Flare Slope RT (%)          | N/A  |
| N/A                    | Flare Traversable LT? | N/A  | N/A                    | Flare Traversable RT?       | N/A  |
| N/A                    | Landing Length (in)   | N/A  | N/A                    | DWS Provided?               | N/A  |
| N/A                    | Landing Width (in)    | N/A  | N/A                    | DWS Contrast?               | N/A  |
| N/A                    | Landing Slope (%)     | N/A  | N/A                    | DWS Length (in)             | N/A  |
| N/A                    | Landing X Slope (%)   | N/A  | N/A                    | DWS Full Width?             | N/A  |
| N/A                    | Landing Curb? (Y/N)   | N/A  | N/A                    | DWS Offset (in)             | N/A  |
| N/A                    | Shared Landing?       | N/A  |                        |                             |      |
| N/A                    | Gutter Ponding?       | N/A  | N/A                    | Gutter Slope (%)            | N/A  |
| N/A                    | Gutter Lip Ht (in)    | N/A  | N/A                    | Gutter X Slope (%)          | N/A  |
| N/A                    | Painted X Walk1?      | No   | N/A                    | Painted X Walk2?            | No   |
|                        | X Walk 1 Direction    | То Е |                        | X Walk 2 Direction          | To N |
| N/A                    | X Walk 1 Width (in)   | N/A  | N/A                    | X Walk 2 Width (in)         | N/A  |
|                        | X Walk 1 Slope (%)    | 3.1  |                        | X Walk 2 Slope (%)          | 1.2  |
|                        | X Walk 1 X Slope (%)  | 1.7  |                        | X Walk 2 X Slope (%)        | 1.1  |
| N/A                    | Ramp inside XWalk1?   | N/A  | N/A                    | Ramp inside XWalk2?         | N/A  |
|                        | Road Slope (%)        | 2.6  | N/A                    | Clear Space?                | N/A  |
|                        | Road X Slope (%)      | 3.3  | N/A                    | Clear Space to XWalk (in)   | N/A  |
| N/A                    | Any Obstructions?     | N/A  | N/A                    | Storm Grate/Utility Hazard? | N/A  |
|                        | Obstruction Type      |      |                        | Storm Grate/Utility Type    |      |
|                        |                       | N/A  |                        |                             | N/A  |
|                        |                       |      | Yes                    | Surface Condition? (G/P)    | Good |