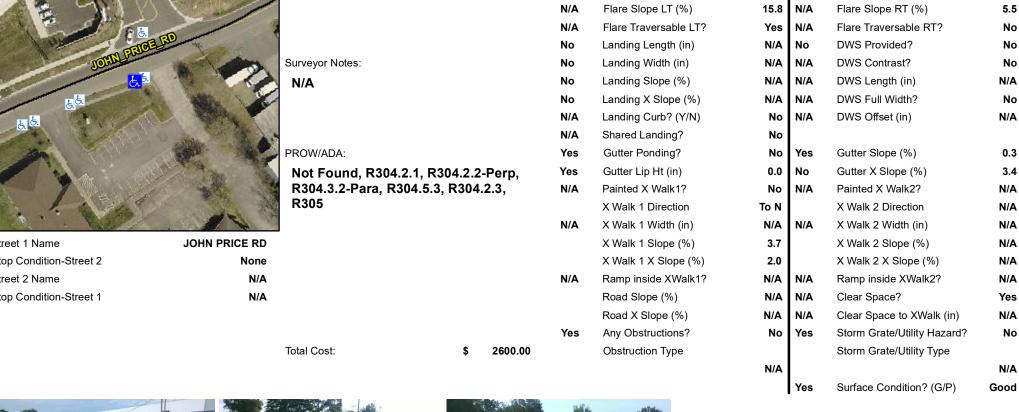

## **Access Compliance Report Public Rights-of-Way** (Curb Ramps)

Data

6.7

1.9

N/A

Intersection ID: 10029210 Main Street: JOHN PRICE RD Cross Street: N/A Location: SW Initial Pass/Fail: Pass **Overall Compliance: No** 25 **ADA ID: 383B1F3A9A0E** Ramp Type: Perp **Severity Score:** 

Compliance Description

Ramp Length (in)

Ramp Width (in)

Flare Type LT

N/A

Yes

N/A

**Codes/Mitigation Info/Possible Solution** 

## Field Measurements/Component Compliance

Yes

Yes

N/A

Compliance Description

Ramp Slope (%)

Flare Type RT

Ramp XSlope (%)

Data

95.0

48.0

Sloped

Street 1 Name Stop Condition-Street 2 Street 2 Name Stop Condition-Street 1

| OSSIDIE OCIULION                                                            |
|-----------------------------------------------------------------------------|
| Possible Solutions:                                                         |
| Remove & Replace Entire Ramp.<br>Remove & Replace Gutter.                   |
|                                                                             |
|                                                                             |
|                                                                             |
| Surveyor Notes:                                                             |
| N/A                                                                         |
|                                                                             |
|                                                                             |
| PROW/ADA:                                                                   |
| Not Found, R304.2.1, R304.2.2-Perp, R304.3.2-Para, R304.5.3, R304.2.3, R305 |
|                                                                             |
|                                                                             |