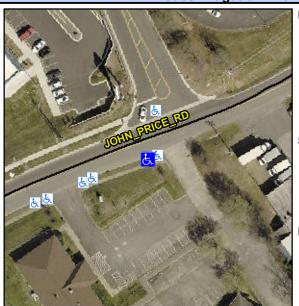

## **Access Compliance Report Public Rights-of-Way** (Curb Ramps)

Data

6.7

1.9

N/A

Intersection ID: 10029210 Main Street: JOHN PRICE RD Cross Street: N/A Location: SW Initial Pass/Fail: Pass **Overall Compliance: No** 25 **ADA ID: 383B1F3A9A0E** Ramp Type: Perp **Severity Score:** 