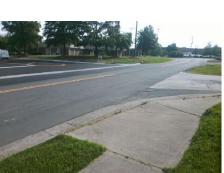

## **Access Compliance Report Public Rights-of-Way** (Curb Ramps)

Data

6.7

1.9

N/A

Intersection ID: 10029210 Main Street: JOHN PRICE RD Cross Street: N/A Location: SW Initial Pass/Fail: Pass **Overall Compliance: No** 25 **ADA ID: 383B1F3A9A0E** Ramp Type: Perp **Severity Score:** 

Data

95.0

48.0

Sloped

Street 1 Name Stop Condition-Street 2 Street 2 Name Stop Condition-Street 1

| OSSIDIE OCIULION                                                            |
|-----------------------------------------------------------------------------|
| Possible Solutions:                                                         |
| Remove & Replace Entire Ramp.<br>Remove & Replace Gutter.                   |
|                                                                             |
|                                                                             |
|                                                                             |
| Surveyor Notes:                                                             |
| N/A                                                                         |
|                                                                             |
|                                                                             |
| PROW/ADA:                                                                   |
| Not Found, R304.2.1, R304.2.2-Perp, R304.3.2-Para, R304.5.3, R304.2.3, R305 |
|                                                                             |
|                                                                             |