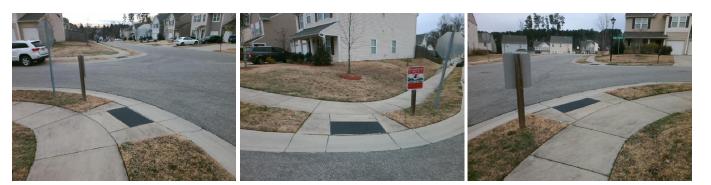

## Access Compliance Report Public Rights-of-Way (Curb Ramps)

| · · · ·                                              |                  |                                             |           |                                               |                       |           |     |                             |      |
|------------------------------------------------------|------------------|---------------------------------------------|-----------|-----------------------------------------------|-----------------------|-----------|-----|-----------------------------|------|
| Intersection ID: 50540 Main Street: DANIEL_DWAYNE_DR |                  |                                             | Cross     | Street:                                       | LEMONGRASS_LN         | Location: | NE  |                             |      |
| ADA ID: 383FA49E212E Ramp Type: PerpDiag             |                  |                                             | Initial F | nitial Pass/Fail: Fail Overall Compliance: No |                       |           |     | o Severity Score:           | 25   |
| Codes/Mitigation Info/Possible Solution              |                  |                                             |           | Field Measurements/Component Compliance       |                       |           |     |                             |      |
|                                                      |                  | Possible Solutions:                         |           |                                               |                       |           |     | ompliance Description Data  |      |
|                                                      |                  | Remove & Replace Curb Ramp V                | Nith      | N/A                                           | Ramp Length (in)      | 45.0      | Yes | Ramp Slope (%)              | 6.1  |
|                                                      |                  | Two New Directional Ramps or<br>Equivalent. |           | Yes                                           | Ramp Width (in)       | 48.0      | No  | Ramp XSlope (%)             | 8.1  |
|                                                      |                  |                                             |           | N/A                                           | Flare Type LT         | N/A       | N/A | Flare Type RT               | N/A  |
|                                                      |                  |                                             |           | N/A                                           | Flare Slope LT (%)    | N/A       | N/A | Flare Slope RT (%)          | N/A  |
|                                                      |                  |                                             |           | N/A                                           | Flare Traversable LT? | N/A       | N/A | Flare Traversable RT?       | N/A  |
|                                                      | 1-1-             | -                                           |           | N/A                                           | Landing Length (in)   | N/A       | N/A | DWS Provided?               | N/A  |
|                                                      |                  | Surveyor Notes:                             |           | N/A                                           | Landing Width (in)    | N/A       | N/A | DWS Contrast?               | N/A  |
|                                                      | 1100             | N/A                                         |           | N/A                                           | Landing Slope (%)     | N/A       | N/A | DWS Length (in)             | N/A  |
| PROW/ADA:<br>Not Found, R304.5.3                     |                  |                                             |           | N/A                                           | Landing X Slope (%)   | N/A       | N/A | DWS Full Width?             | N/A  |
|                                                      |                  |                                             |           | N/A                                           | Landing Curb? (Y/N)   | N/A       | N/A | DWS Offset (in)             | N/A  |
|                                                      |                  |                                             |           | N/A                                           | Shared Landing?       | N/A       |     |                             |      |
|                                                      |                  |                                             |           | N/A                                           | Gutter Ponding?       | N/A       | N/A | Gutter Slope (%)            | N/A  |
|                                                      |                  |                                             |           | N/A                                           | Gutter Lip Ht (in)    | N/A       | N/A | Gutter X Slope (%)          | N/A  |
|                                                      |                  |                                             |           | N/A                                           | Painted X Walk1?      | No        | N/A | Painted X Walk2?            | No   |
|                                                      |                  |                                             |           |                                               | X Walk 1 Direction    | To W      |     | X Walk 2 Direction          | To S |
|                                                      |                  |                                             |           | N/A                                           | X Walk 1 Width (in)   | N/A       | N/A | X Walk 2 Width (in)         | N/A  |
| Street 1 Name                                        | DANIEL DWAYNE DR | -                                           |           |                                               | X Walk 1 Slope (%)    | 3.2       |     | X Walk 2 Slope (%)          | 0.7  |
| Stop Condition-Street 2                              | None             |                                             |           |                                               | X Walk 1 X Slope (%)  | 5.0       |     | X Walk 2 X Slope (%)        | 5.3  |
| Street 2 Name                                        | LEMONGRASS LN    |                                             |           | N/A                                           | Ramp inside XWalk1?   | N/A       | N/A | Ramp inside XWalk2?         | N/A  |
| Stop Condition-Street 1                              | StopSign         |                                             |           |                                               | Road Slope (%)        | 6.6       | N/A | Clear Space?                | N/A  |
|                                                      |                  |                                             |           |                                               | Road X Slope (%)      | 2.3       | N/A | Clear Space to XWalk (in)   | N/A  |
|                                                      |                  |                                             |           | N/A                                           | Any Obstructions?     | N/A       | N/A | Storm Grate/Utility Hazard? | N/A  |
|                                                      |                  | Total Cost: \$                              | 3200.00   |                                               | Obstruction Type      |           |     | Storm Grate/Utility Type    |      |
|                                                      |                  |                                             |           |                                               |                       | N/A       |     |                             | N/A  |
|                                                      |                  |                                             |           |                                               |                       |           | 1   |                             |      |