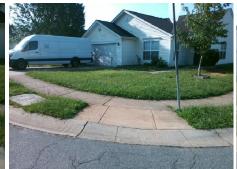

## Access Compliance Report Public Rights-of-Way (Curb Ramps)

| Codes/Mitigation Info/Possible Solutions:   Field Measurements/Component Compliance     Possible Solutions:   Possible Solutions:   Compliance Description   Data   Compliance Description   Data     N/A   Ramp X Stope (%)   5.1     Yes   Ramp With<br>Two New Directional Ramps or<br>Equivalent.   N/A   Ramp Length (in)   48.0   Yes   Ramp Stope (%)   5.1     N/A   Flare Type LT   N/A   N/A   Flare Type RT   N/A     N/A   Flare Stope LT (%)   N/A   N/A   Flare Stope LT (%)   N/A   N/A   Flare Stope LT (%)   N/A   N/A   Pressible Stope (%)   N/A     Surveyor Notes:   N/A   N/A   Landing Vidth (in)   N/A   N/A   DWS Provided?   N/A     N/A   Landing Stope (%)   N/A   N/A   DWS Provided?   N/A     N/A   Landing Stope (%)   N/A   N/A   DWS Provided?   N/A     N/A   Landing Stope (%)   N/A   N/A   DWS Provided?   N/A     N/A   Landing Stope (%)   N/A   N/A   DWS Provided?   N/A     N/A   Landing Stope (%) <t< th=""><th colspan="10"></th></t<>                                                                 |                                          |                              |         |                                         |                                |      |     |                           |      |  |
|------------------------------------------------------------------------------------------------------------------------------------------------------------------------------------------------------------------------------------------------------------------------------------------------------------------------------------------------------------------------------------------------------------------------------------------------------------------------------------------------------------------------------------------------------------------------------------------------------------------------------------------------------------------------------------------------------------------------------------------------------------------------------------------------------------------------------------------------------------------------------------------------------------------------------------------------------------------------------------------------------------------------------------------------------|------------------------------------------|------------------------------|---------|-----------------------------------------|--------------------------------|------|-----|---------------------------|------|--|
| Codes/Mitigation Info/Possible Solutions:   Field Measurements/Component Compliance     Possible Solutions:   Possible Solutions:   Compliance Description   Data   Compliance Description   Data     NIA   Ramp XSlope (%)   6.4     NIA   Flare Type LT   NIA   NIA   Ramp Slope (%)   6.4     NIA   Flare Type LT   NIA   NIA   Flare Type RT   NIA     NIA   Flare Slope LT(%)   NIA   NIA   Flare Slope RT(%)   NIA     NIA   Flare Slope LT(%)   NIA   NIA   Flare Traversable LT?   NIA   NIA   Pressible Sloutidon?   NIA     NIA   Flare Traversable LT?   NIA   NIA   Flare Traversable RT?   NIA     NIA   Landing Slope (%)   NIA   NIA   DWS Provided?   NIA     NIA   Landing Slope (%)   NIA   NIA   DWS Contrast?   NIA     NIA   Landing Slope (%)   NIA   NIA   DWS Contrast?   NIA     NIA   Landing Slope (%)   NIA   NIA   DWS Contrast?   NIA     NIA   Landing Slope (%)   NIA   NIA   <                                                                                                                                      | Intersection ID: 29245 Main Str          | Main Street: CAYMUS_DR       |         |                                         | ross Street: MALLARD_FOREST_DR |      |     |                           |      |  |
| Possible Solutions:ComplianceDescriptionDataComplianceDescriptionDataNARamp Length (in)48.0YesRamp Slope (%)5.1YesRamp Width (in)49.0NoRamp XSlope (%)6.4NAFlare Type LTNANAFlare Type RTN/AN/AFlare Stope LT (%)N/AN/AFlare Type RTN/AN/AFlare Stope LT (%)N/AN/AFlare Type RTN/AN/AFlare Stope LT (%)N/AN/AFlare Traversable RT?N/AN/AFlare Traversable LT?N/AN/APlare Traversable RT?N/AN/ALanding Slope (%)N/AN/ADWS Provided?N/AN/ALanding Slope (%)N/AN/ADWS Centrat?N/AN/ALanding Slope (%)N/AN/ADWS Centrat?N/AN/ALanding Slope (%)N/AN/ADWS Ength (in)N/AN/ALanding Slope (%)N/AN/ADWS Ength (in)N/AN/ALanding Slope (%)N/AN/ADWS Ength (in)N/AN/AShared Landing?N/AN/AGutter Slope (%)N/AN/AFlare Slope ChN/AN/AGutter Slope (%)N/AN/AShared Landing?N/AN/AGutter Slope (%)N/AN/AFlare Slope ChN/AN/AGutter Slope (%)N/AN/AFlare Slope ChN/AN/AGutter Slope (%)N                                                                                                                                                                           | ADA ID: 383FB324047F Ramp Type: PerpDiag |                              |         | /Fail: Fail                             | o Severity Score:              | 12.5 |     |                           |      |  |
| NARamp Length (in)46.0YesRamp Slope (%)5.1NoNoRamp XSlope (%)6.4NAFlare Type LTN/AN/AFlare Slope RT (%)N/AN/AFlare Type LTN/AN/AFlare Slope RT (%)N/AN/AFlare Traversable LT?N/AN/AFlare Traversable RT?N/AN/AFlare Traversable LT?N/AN/ADWS Porvided?N/AN/ALanding Length (in)N/ADWS Contrast?N/AN/ALanding Slope (%)N/AN/ADWS Contrast?N/AN/ALanding Curpt (N)N/AN/ADWS Offset (in)N/AN/ALanding Curpt (N)N/AN/ADWS Offset (in)N/AN/AShared Landing?N/AN/AGutter Slope (%)N/AN/AGutter Lip Ht (in)N/AN/AGutter X Slope (%)N/AN/AFlare Tiaversable LT?N/AN/AN/ADWS Offset (in)N/AN/AShared Landing?N/AN/AN/AN/AN/AShared Landing?N/AN/AGutter X Slope (%)N/AN/AFlare Tiaversable LT?N/AN/AN/ASlope (%)N/AN/AKater Diago Curpt (N)N/AN/AN/AN/ADWS Offset (in)N/AKater Diago Curpt (N)N/AN/AN/AN/AN/AN/AN/AStop Condition-Street 2NoreN/AN/AStope (%)1.3<                                                                                                                                                                                             | Codes/Mitigation Info/Possible Solution  |                              |         | Field Measurements/Component Compliance |                                |      |     |                           |      |  |
| Two New Directional Ramps or<br>Equivalent.Yes<br>Fare Type LTRamp With (in)49.0<br>N/ANo<br>N/ARamp XSlope (%)6.4N/AFlare Type LTN/AN/AFlare Type RTN/AN/AFlare Slope LT (%)N/AN/AFlare Slope RT (%)N/AN/AFlare Slope LT (%)N/AN/AFlare Slope RT (%)N/AN/AFlare Slope LT (%)N/AN/AFlare Slope RT (%)N/AN/AFlare Traversable RT?N/AN/AFlare Traversable RT?N/AN/ALanding Widh (in)N/AN/ADWS Porvide?N/AN/ALanding Slope (%)N/AN/ADWS Contrast?N/AN/ALanding Slope (%)N/AN/ADWS Full Widh?N/AN/ALanding Curb? (V/N)N/AN/ADWS Full Widh?N/AN/AShared Landing?N/AN/AGutter Slope (%)N/AN/AShared Landing?N/AN/AGutter Slope (%)N/AN/AShared Landing?N/AN/AGutter Slope (%)N/AN/AStop Condition-Street 2NoreN/AWalk 1 Width (in)N/AN/AStop Condition-Street 2NoreX Walk 2 Slope (%)1.6X Walk 2 Slope (%)2.0N/AStop Condition-Street 2NoreX Walk 2 Slope (%)2.0X Walk 2 Slope (%)2.9                                                                                                                                                                      |                                          |                              | Co      |                                         |                                |      |     | liance Description        | Data |  |
| Image: Street 1 Name   MALLARD FOREST DR   Note   Note   Note   Ramp XSlope (%)   6.4     N/A   Flare Type LT   N/A   N/A   Flare Type RT   N/A     N/A   Flare Type LT   N/A   Klare Type RT   N/A     N/A   Flare Traversabe LT?   N/A   Klare Traversabe RT?   N/A     N/A   Landing Length (in)   N/A   Klare Traversabe RT?   N/A     N/A   Landing Slope (%)   N/A   N/A   DWS Contrast?   N/A     N/A   Landing Slope (%)   N/A   N/A   DWS Contrast?   N/A     N/A   Landing Slope (%)   N/A   N/A   DWS Contrast?   N/A     N/A   Landing Slope (%)   N/A   N/A   DWS Contrast?   N/A     N/A   Landing Slope (%)   N/A   N/A   DWS Contrast?   N/A     N/A   Landing Slope (%)   N/A   N/A   DWS Contrast?   N/A     N/A   Landing Slope (%)   N/A   N/A   DWS Contrast?   N/A     N/A   Shared Landing?   N/A   N/A   Gutter Slope (%)   N/A <td rowspan="5">FEFE</td> <td>Remove &amp; Replace Curb Ramp V</td> <td>Vith N/</td> <td>A Ramp Len</td> <td>igth (in)</td> <td>48.0</td> <td>Yes</td> <td>Ramp Slope (%)</td> <td>5.1</td>  | FEFE                                     | Remove & Replace Curb Ramp V | Vith N/ | A Ramp Len                              | igth (in)                      | 48.0 | Yes | Ramp Slope (%)            | 5.1  |  |
| NAFlare Slope LT (%)N/AN/AFlare Slope RT (%)N/AN/AFlare Slope LT (%)N/AN/AFlare Slope RT (%)N/AN/AFlare Traversable LT?N/AN/AFlare Traversable RT?N/AN/ALanding Length (in)N/AN/ADWS Provided?N/AN/ALanding Slope (%)N/AN/ADWS Contrast?N/AN/ALanding Cuth? (Y/N)N/AN/ADWS Contrast?N/AN/AShared Landing?N/AN/ADWS Coffset (in)N/AN/AShared Landing?N/AN/AGutter Slope (%)N/ANot Found, R304.5.3N/AGutter Lip Ht (in)N/AN/APainted X Walk 2?NoN/AStaret 1 NameMALLARD FOREST DRNoreX Walk 1 Slope (%)1.3X Walk 2 Width (in)N/AStop Condition-Street 2NoreX Walk 1 Slope (%)1.3X Walk 2 Slope (%)1.6Stop Condition-Street 2NoreX Walk 1 Slope (%)2.0X Walk 2 Slope (%                                                                                                                     |                                          |                              |         | s Ramp Wid                              | lth (in)                       | 49.0 | No  | Ramp XSlope (%)           | 6.4  |  |
| N/A   Flare Traversable LT?   N/A   Flare Traversable RT?   N/A     N/A   Landing Length (in)   N/A   N/A   DWS Provide?   N/A     N/A   Landing Width (in)   N/A   Landing Width (in)   N/A   DWS Contrast?   N/A     N/A   Landing Slope (%)   N/A   N/A   DWS Contrast?   N/A     N/A   Landing Curb? (Y/N)   N/A   DWS Contrast?   N/A     N/A   Landing Curb? (Y/N)   N/A   DWS Offset (in)   N/A     N/A   Shared Landing?   N/A   DWS Offset (in)   N/A     N/A   Shared Landing?   N/A   N/A   Gutter Slope (%)   N/A     N/A   Shared Landing?   N/A   N/A   Gutter Slope (%)   N/A     N/A   Shared Landing?   N/A   N/A   Gutter Slope (%)   N/A     N/A   Gutter Lip Ht (in)   N/A   Gutter X Slope (%)   N/A     N/A   Flare Traversable LT?   N/A   Gutter X Walk 2   No     Street 1 Name   MALLARD FOREST DR   XWalk 1 Width (in)   N/A   XWalk 2 Slope (%)   1.6                                                                                                                                                                    |                                          |                              | N//     | Flare Type                              | e LT                           | N/A  | N/A | Flare Type RT             | N/A  |  |
| N/A   Landing Length (in)   N/A   DWS Provided?   N/A     Surveyor Notes:   N/A   Landing Width (in)   N/A   DWS Contrast?   N/A     N/A   Landing Slope (%)   N/A   DWS Contrast?   N/A     N/A   Landing Slope (%)   N/A   DWS Contrast?   N/A     N/A   Landing Slope (%)   N/A   DWS Full Width?   N/A     N/A   Landing Curb? (Y/N)   N/A   DWS Offset (in)   N/A     N/A   Shared Landing?   N/A   DWS Offset (in)   N/A     PROW/ADA:   N/A   Gutter Ponding?   N/A   N/A   Gutter Slope (%)   N/A     N/A   Painted X Walk 1?   No   N/A   Gutter X Slope (%)   N/A   N/A     Street 1 Name   MALLARD FOREST DR   Xone   X Walk 1 Slope (%)   1.3   X Walk 2 Slope (%)   1.6     Stop Condition-Street 2   Nore   X Walk 1 X Slope (%)   2.0   X Walk 2 X Slope (%)   2.9                                                                                                                                                                                                                                                                    |                                          |                              | N//     | A Flare Slop                            | e LT (%)                       | N/A  | N/A | Flare Slope RT (%)        | N/A  |  |
| Surveyor Notes:   N/A   Landing Width (n)   N/A   DWS Contrast?   N/A     N/A   Landing Slope (%)   N/A   M/A   DWS Contrast?   N/A     N/A   Landing Slope (%)   N/A   M/A   DWS Contrast?   N/A     N/A   Landing Slope (%)   N/A   M/A   DWS Length (in)   N/A     N/A   Landing Curb? (Y/N)   N/A   M/A   DWS Offset (in)   N/A     N/A   Shared Landing?   N/A   M/A   DWS Offset (in)   N/A     N/A   Shared Landing?   N/A   M/A   Gutter Slope (%)   N/A     N/A   Gutter Ponding?   N/A   M/A   Gutter Slope (%)   N/A     N/A   Painted X Walk1?   No   N/A   Gutter X Slope (%)   N/A     N/A   Painted X Walk1?   No   N/A   Yalk 1 Direction   To N   X Walk 2 Direction   To W     N/A   Street 1 Name   MALLARD FOREST DR   X Walk 1 Slope (%)   1.3   X Walk 2 Slope (%)   1.6     Stop Condition-Street 2   Nore   X Walk 1 X Slope (%)   2.0   X Walk 2 X Slope (%)   2.9                                                                                                                                                          |                                          |                              | N//     | Flare Trav                              | ersable LT?                    | N/A  | N/A | Flare Traversable RT?     | N/A  |  |
| Surveyor Notes:   N/A   Landing Width (in)   N/A   N/A   DWS Contrast?   N/A     N/A   Landing Slope (%)   N/A   N/A   DWS Length (in)   N/A     N/A   Landing Slope (%)   N/A   N/A   DWS Contrast?   N/A     N/A   Landing Slope (%)   N/A   N/A   DWS Length (in)   N/A     N/A   Landing Curb? (Y/N)   N/A   N/A   DWS Offset (in)   N/A     N/A   Shared Landing?   N/A   N/A   Gutter Ponding?   N/A   N/A   Gutter Slope (%)   N/A   N/A   Gutter Slope (%)   N/A   N/A   M/A   DWS Offset (in)   N/A     PROW/ADA:   N/A   Gutter Ponding?   N/A   N/A   Gutter Slope (%)   N/A   N/A   Gutter Slope (%)   N/A     N/A   Pointed X Walk 1   N/A   Gutter Lip Ht (in)   N/A   N/A   Gutter X slope (%)   N/A     Street 1 Name   MALLARD FOREST DR   XWalk 1 Slope (%)   N/A   XWalk 2 Slope (%)   1.6     Stop Condition-Street 2   None   XWalk   XWalk 1 Slope (%)   1.3   XWalk 2 X Slope (%) </td <td></td> <td></td> <td>N//</td> <td>Landing Lo</td> <td>ength (in)</td> <td>N/A</td> <td>N/A</td> <td>DWS Provided?</td> <td>N/A</td> |                                          |                              | N//     | Landing Lo                              | ength (in)                     | N/A  | N/A | DWS Provided?             | N/A  |  |
| N/A   Landing X Slope (%)   N/A   N/A   DWS Full Width?   N/A     N/A   Landing Curb? (Y/N)   N/A   N/A   DWS Offset (in)   N/A     N/A   Shared Landing?   N/A   N/A   Gutter Slope (%)   N/A   N/A   Gutter Slope (%)   N/A     N/A   Shared Landing?   N/A   N/A   Gutter Slope (%)   N/A   N/A     N/A   Gutter Ponding?   N/A   N/A   Gutter X Slope (%)   N/A     N/A   Gutter Lip Ht (in)   N/A   N/A   Gutter X Slope (%)   N/A     N/A   Pround, R304.5.3   N/A   Gutter Lip Ht (in)   N/A   M/A   Gutter X Slope (%)   N/A     N/A   Painted X Walk1?   No   N/A   Fainted X Walk1?   No   N/A   X Walk 2 Direction   To W     N/A   Street 1 Name   MALLARD FOREST DR   X Walk 1 Slope (%)   1.3   X Walk 2 Slope (%)   1.6     Stop Condition-Street 2   Nore   X Walk 1 X Slope (%)   2.0   X Walk 2 X Slope (%)   2.9                                                                                                                                                                                                                  |                                          | Surveyor Notes:              | N//     | -                                       |                                | N/A  | N/A | DWS Contrast?             | N/A  |  |
| N/A   Landing X Slope (%)   N/A   N/A   DWS Full Width?   N/A     N/A   Landing Curb? (Y/N)   N/A   N/A   DWS Offset (in)   N/A     N/A   Shared Landing?   N/A   N/A   Gutter Slope (%)   N/A   N/A   Gutter Slope (%)   N/A     N/A   Shared Landing?   N/A   N/A   Gutter Slope (%)   N/A   N/A     N/A   Gutter Ponding?   N/A   N/A   Gutter X Slope (%)   N/A     N/A   Gutter Lip Ht (in)   N/A   N/A   Gutter X Slope (%)   N/A     N/A   Pround, R304.5.3   N/A   Gutter Lip Ht (in)   N/A   M/A   Gutter X Slope (%)   N/A     N/A   Painted X Walk1?   No   N/A   Fainted X Walk1?   No   N/A   X Walk 2 Direction   To W     N/A   Street 1 Name   MALLARD FOREST DR   X Walk 1 Slope (%)   1.3   X Walk 2 Slope (%)   1.6     Stop Condition-Street 2   Nore   X Walk 1 X Slope (%)   2.0   X Walk 2 X Slope (%)   2.9                                                                                                                                                                                                                  |                                          | N/A                          | N//     | Landing S                               | lope (%)                       | N/A  | N/A | DWS Length (in)           | N/A  |  |
| N/A   Shared Landing?   N/A     N/A   Shared Landing?   N/A     N/A   Gutter Ponding?   N/A     N/A   Gutter Ponding?   N/A     N/A   Gutter Lip Ht (in)   N/A     N/A   Gutter Lip Ht (in)   N/A     N/A   Gutter Lip Ht (in)   N/A     N/A   Gutter X Walk 1   No     N/A   Gutter X Walk 1   No     N/A   Street 1 Name   MALLARD FOREST DR     Stop Condition-Street 2   None   X Walk 1     None   X Walk 1 X Slope (%)   1.3     X Walk 2 X Slope (%)   1.6     X Walk 1 X Slope (%)   2.0     X Walk 2 X Slope (%)   2.0                                                                                                                                                                                                                                                                                                                                                                                                                                                                                                                      |                                          |                              | N//     |                                         |                                | N/A  | N/A |                           | N/A  |  |
| PROW/ADA:N/AGutter Ponding?N/AN/AGutter Slope (%)N/AN/AGutter Lip Ht (in)N/AGutter X Slope (%)N/AN/AGutter Lip Ht (in)N/AGutter X Slope (%)N/AN/APainted X Walk 1?NoN/APainted X Walk 2?NoX Walk 1 DirectionTo NX Walk 2 DirectionTo WN/AStreet 1 NameMALLARD FOREST DRX MaleX Walk 1 Slope (%)1.3Stop Condition-Street 2NoneX Walk 1 Slope (%)2.0X Walk 2 Slope (%)2.9                                                                                                                                                                                                                                                                                                                                                                                                                                                                                                                                                                                                                                                                              |                                          |                              | N//     | Landing C                               | urb? (Y/N)                     | N/A  | N/A | DWS Offset (in)           | N/A  |  |
| N/A   Gutter Lip Ht (in)   N/A   M/A   Gutter X Slope (%)   N/A     N/A   Painted X Walk 1?   No   N/A   Painted X Walk 2?   No     X Walk 1 Direction   To N   X Walk 2 Direction   To W     N/A   X Walk 1 Width (in)   N/A   X Walk 2 Width (in)   N/A     Street 1 Name   MALLARD FOREST DR   X Walk 2 Slope (%)   1.6     Stop Condition-Street 2   None   X Walk 1 X Slope (%)   2.0                                                                                                                                                                                                                                                                                                                                                                                                                                                                                                                                                                                                                                                           |                                          |                              | N//     | A Shared La                             | inding?                        | N/A  |     |                           |      |  |
| N/A   Painted X Walk1?   No   N/A   Painted X Walk1?   No     X Walk 1 Direction   To N   X Walk 2 Direction   To W     N/A   X Walk 1 Width (in)   N/A   X Walk 2 Width (in)   N/A     Street 1 Name   MALLARD FOREST DR   X Walk 1 Slope (%)   1.3   X Walk 2 Slope (%)   1.6     Stop Condition-Street 2   None   X Walk 1 X Slope (%)   2.0   X Walk 2 X Slope (%)   2.9                                                                                                                                                                                                                                                                                                                                                                                                                                                                                                                                                                                                                                                                         |                                          | PROW/ADA:                    | N//     | Gutter Po                               | nding?                         | N/A  | N/A | Gutter Slope (%)          | N/A  |  |
| N/A   Painted X Walk1?   No   N/A   Painted X Walk2?   No     X Walk 1 Direction   To N   X Walk 2 Direction   To W     N/A   X Walk 1 Width (in)   N/A   X Walk 2 Width (in)   N/A     Street 1 Name   MALLARD FOREST DR   X Walk 1 Slope (%)   1.3   X Walk 2 Slope (%)   1.6     Stop Condition-Street 2   None   X Walk 1 X Slope (%)   2.0   X Walk 2 X Slope (%)   2.9                                                                                                                                                                                                                                                                                                                                                                                                                                                                                                                                                                                                                                                                         |                                          | Not Found, R304.5.3          | N//     | Gutter Lip                              | Ht (in)                        | N/A  | N/A | Gutter X Slope (%)        | N/A  |  |
| N/AX Walk 1 Width (in)N/AX Walk 2 Width (in)N/AStreet 1 NameMALLARD FOREST DRX Walk 1 Slope (%)1.3X Walk 2 Slope (%)1.6Stop Condition-Street 2NoneX Walk 1 X Slope (%)2.0X Walk 2 X Slope (%)2.9                                                                                                                                                                                                                                                                                                                                                                                                                                                                                                                                                                                                                                                                                                                                                                                                                                                     |                                          |                              | N//     | A Painted X                             | Walk1?                         | No   | N/A |                           | No   |  |
| Street 1 NameMALLARD FOREST DRX Walk 1 Slope (%)1.3X Walk 2 Slope (%)1.6Stop Condition-Street 2NoneX Walk 1 X Slope (%)2.0X Walk 2 X Slope (%)2.9                                                                                                                                                                                                                                                                                                                                                                                                                                                                                                                                                                                                                                                                                                                                                                                                                                                                                                    |                                          |                              |         | X Walk 1 [                              | Direction                      | To N |     | X Walk 2 Direction        | To W |  |
| Stop Condition-Street 2     None     X Walk 1 X Slope (%)     2.0     X Walk 2 X Slope (%)     2.9                                                                                                                                                                                                                                                                                                                                                                                                                                                                                                                                                                                                                                                                                                                                                                                                                                                                                                                                                   |                                          |                              | N//     | X Walk 1 V                              | Nidth (in)                     | N/A  | N/A | X Walk 2 Width (in)       | N/A  |  |
| Stop Condition-Street 2     None     X Walk 1 X Slope (%)     2.0     X Walk 2 X Slope (%)     2.9                                                                                                                                                                                                                                                                                                                                                                                                                                                                                                                                                                                                                                                                                                                                                                                                                                                                                                                                                   | Street 1 Name MALLARD FOREST DR          | -                            |         | X Walk 1 S                              | Slope (%)                      | 1.3  |     | X Walk 2 Slope (%)        | 1.6  |  |
|                                                                                                                                                                                                                                                                                                                                                                                                                                                                                                                                                                                                                                                                                                                                                                                                                                                                                                                                                                                                                                                      | Stop Condition-Street 2 None             |                              |         |                                         |                                | 2.0  |     | X Walk 2 X Slope (%)      | 2.9  |  |
|                                                                                                                                                                                                                                                                                                                                                                                                                                                                                                                                                                                                                                                                                                                                                                                                                                                                                                                                                                                                                                                      | Street 2 Name CAYMUS DR                  |                              | N//     | A Ramp insi                             | de XWalk1?                     | N/A  | N/A | Ramp inside XWalk2?       | N/A  |  |
| Stop Condition-Street 1 StopSign Road Slope (%) 4.0 N/A Clear Space? N/A                                                                                                                                                                                                                                                                                                                                                                                                                                                                                                                                                                                                                                                                                                                                                                                                                                                                                                                                                                             | Stop Condition-Street 1 StopSign         |                              |         | Road Slop                               | e (%)                          | 4.0  | N/A | Clear Space?              | N/A  |  |
| Road X Slope (%) 5.1 N/A Clear Space to XWalk (in) N/A                                                                                                                                                                                                                                                                                                                                                                                                                                                                                                                                                                                                                                                                                                                                                                                                                                                                                                                                                                                               |                                          |                              |         | Road X SI                               | ope (%)                        | 5.1  | N/A | Clear Space to XWalk (in) | N/A  |  |
| N/A Any Obstructions? N/A N/A Storm Grate/Utility Hazard? N/A                                                                                                                                                                                                                                                                                                                                                                                                                                                                                                                                                                                                                                                                                                                                                                                                                                                                                                                                                                                        |                                          |                              | N//     |                                         | ,                              | N/A  | N/A | ,                         | N/A  |  |
| Total Cost: \$ 3200.00 Obstruction Type Storm Grate/Utility Type                                                                                                                                                                                                                                                                                                                                                                                                                                                                                                                                                                                                                                                                                                                                                                                                                                                                                                                                                                                     |                                          | Total Cost: \$ 3             | 200.00  | Obstructio                              | n Type                         |      |     | Storm Grate/Utility Type  |      |  |
| N/A N/A                                                                                                                                                                                                                                                                                                                                                                                                                                                                                                                                                                                                                                                                                                                                                                                                                                                                                                                                                                                                                                              |                                          |                              |         |                                         |                                | N/A  |     |                           | N/A  |  |