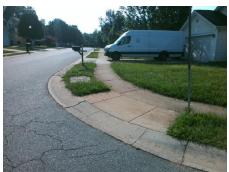

## Access Compliance Report Public Rights-of-Way (Curb Ramps)

| Codes/Mitigation Info/Possible Solutions:   Field Measurements/Component Compliance     Possible Solutions:   Possible Solutions:   Compliance Description   Data   Compliance Description   Data     N/A   Ramp X Stope (%)   5.1     Yes   Ramp With<br>Two New Directional Ramps or<br>Equivalent.   N/A   Ramp Length (in)   48.0   Yes   Ramp Stope (%)   5.1     N/A   Flare Type LT   N/A   N/A   Flare Type RT   N/A     N/A   Flare Stope LT (%)   N/A   N/A   Flare Stope LT (%)   N/A   N/A   Flare Stope LT (%)   N/A   N/A   Pressible Stope (%)   N/A     Surveyor Notes:   N/A   N/A   Landing Vidth (in)   N/A   N/A   DWS Provided?   N/A     N/A   Landing Stope (%)   N/A   N/A   DWS Provided?   N/A     N/A   Landing Stope (%)   N/A   N/A   DWS Provided?   N/A     N/A   Landing Stope (%)   N/A   N/A   DWS Provided?   N/A     N/A   Landing Stope (%)   N/A   N/A   DWS Provided?   N/A     N/A   Landing Stope (%) <t< th=""><th colspan="10"></th></t<>                                                                 |                                          |                              |         |                                         |                                |      |     |                           |      |  |
|------------------------------------------------------------------------------------------------------------------------------------------------------------------------------------------------------------------------------------------------------------------------------------------------------------------------------------------------------------------------------------------------------------------------------------------------------------------------------------------------------------------------------------------------------------------------------------------------------------------------------------------------------------------------------------------------------------------------------------------------------------------------------------------------------------------------------------------------------------------------------------------------------------------------------------------------------------------------------------------------------------------------------------------------------|------------------------------------------|------------------------------|---------|-----------------------------------------|--------------------------------|------|-----|---------------------------|------|--|
| Codes/Mitigation Info/Possible Solutions:   Field Measurements/Component Compliance     Possible Solutions:   Possible Solutions:   Compliance Description   Data   Compliance Description   Data     NIA   Ramp XSlope (%)   6.4     NIA   Flare Type LT   NIA   NIA   Ramp Slope (%)   6.4     NIA   Flare Type LT   NIA   NIA   Flare Type RT   NIA     NIA   Flare Slope LT(%)   NIA   NIA   Flare Slope RT(%)   NIA     NIA   Flare Slope LT(%)   NIA   NIA   Flare Traversable LT?   NIA   NIA   Pressible Sloutidon?   NIA     NIA   Flare Traversable LT?   NIA   NIA   Flare Traversable RT?   NIA     NIA   Landing Slope (%)   NIA   NIA   DWS Provided?   NIA     NIA   Landing Slope (%)   NIA   NIA   DWS Contrast?   NIA     NIA   Landing Slope (%)   NIA   NIA   DWS Contrast?   NIA     NIA   Landing Slope (%)   NIA   NIA   DWS Contrast?   NIA     NIA   Landing Slope (%)   NIA   NIA   <                                                                                                                                      | Intersection ID: 29245 Main Str          | Main Street: CAYMUS_DR       |         |                                         | ross Street: MALLARD_FOREST_DR |      |     |                           |      |  |
| Possible Solutions:ComplianceDescriptionDataComplianceDescriptionDataNARamp Length (in)48.0YesRamp Slope (%)5.1YesRamp Width (in)49.0NoRamp XSlope (%)6.4NAFlare Type LTNANAFlare Type RTN/AN/AFlare Stope LT (%)N/AN/AFlare Type RTN/AN/AFlare Stope LT (%)N/AN/AFlare Type RTN/AN/AFlare Stope LT (%)N/AN/AFlare Traversable RT?N/AN/AFlare Traversable LT?N/AN/APlare Traversable RT?N/AN/ALanding Slope (%)N/AN/ADWS Provided?N/AN/ALanding Slope (%)N/AN/ADWS Centrat?N/AN/ALanding Slope (%)N/AN/ADWS Centrat?N/AN/ALanding Slope (%)N/AN/ADWS Ength (in)N/AN/ALanding Slope (%)N/AN/ADWS Ength (in)N/AN/ALanding Slope (%)N/AN/ADWS Ength (in)N/AN/AShared Landing?N/AN/AGutter Slope (%)N/AN/AFlare Slope ChN/AN/AGutter Slope (%)N/AN/AShared Landing?N/AN/AGutter Slope (%)N/AN/AFlare Slope ChN/AN/AGutter Slope (%)N/AN/AFlare Slope ChN/AN/AGutter Slope (%)N                                                                                                                                                                           | ADA ID: 383FB324047F Ramp Type: PerpDiag |                              |         | /Fail: Fail                             | o Severity Score:              | 12.5 |     |                           |      |  |
| NARamp Length (in)46.0YesRamp Slope (%)5.1NoNoRamp XSlope (%)6.4NAFlare Type LTN/AN/AFlare Slope RT (%)N/AN/AFlare Type LTN/AN/AFlare Slope RT (%)N/AN/AFlare Traversable LT?N/AN/AFlare Traversable RT?N/AN/AFlare Traversable LT?N/AN/ADWS Porvided?N/AN/ALanding Length (in)N/ADWS Contrast?N/AN/ALanding Slope (%)N/AN/ADWS Contrast?N/AN/ALanding Curpt (N)N/AN/ADWS Offset (in)N/AN/ALanding Curpt (N)N/AN/ADWS Offset (in)N/AN/AShared Landing?N/AN/AGutter Slope (%)N/AN/AGutter Lip Ht (in)N/AN/AGutter X Slope (%)N/AN/AFlare Tiaversable LT?N/AN/AN/ADWS Offset (in)N/AN/AShared Landing?N/AN/AN/AN/AN/AShared Landing?N/AN/AGutter X Slope (%)N/AN/AFlare Tiaversable LT?N/AN/AN/ASlope (%)N/AN/AKater Diago Curpt (N)N/AN/AN/AN/ADWS Offset (in)N/AKater Diago Curpt (N)N/AN/AN/AN/AN/AN/AN/AStop Condition-Street 2NoreN/AN/AStope (%)1.3<                                                                                                                                                                                             | Codes/Mitigation Info/Possible Solution  |                              |         | Field Measurements/Component Compliance |                                |      |     |                           |      |  |
| Two New Directional Ramps or<br>Equivalent.Yes<br>Fare Type LTRamp With (in)49.0<br>N/ANo<br>N/ARamp XSlope (%)6.4N/AFlare Type LTN/AN/AFlare Type RTN/AN/AFlare Slope LT (%)N/AN/AFlare Slope RT (%)N/AN/AFlare Slope LT (%)N/AN/AFlare Slope RT (%)N/AN/AFlare Slope LT (%)N/AN/AFlare Slope RT (%)N/AN/AFlare Traversable RT?N/AN/AFlare Traversable RT?N/AN/ALanding Widh (in)N/AN/ADWS Porvide?N/AN/ALanding Slope (%)N/AN/ADWS Contrast?N/AN/ALanding Slope (%)N/AN/ADWS Full Widh?N/AN/ALanding Curb? (V/N)N/AN/ADWS Full Widh?N/AN/AShared Landing?N/AN/AGutter Slope (%)N/AN/AShared Landing?N/AN/AGutter Slope (%)N/AN/AShared Landing?N/AN/AGutter Slope (%)N/AN/AStop Condition-Street 2NoreN/AWalk 1 Width (in)N/AN/AStop Condition-Street 2NoreX Walk 2 Slope (%)1.6X Walk 2 Slope (%)2.0N/AStop Condition-Street 2NoreX Walk 2 Slope (%)2.0X Walk 2 Slope (%)2.9                                                                                                                                                                      |                                          |                              | Co      |                                         |                                |      |     | liance Description        | Data |  |
| Image: Street 1 Name   MALLARD FOREST DR   Note   Note   Note   Ramp XSlope (%)   6.4     N/A   Flare Type LT   N/A   N/A   Flare Type RT   N/A     N/A   Flare Type LT   N/A   Klare Type RT   N/A     N/A   Flare Traversabe LT?   N/A   Klare Traversabe RT?   N/A     N/A   Landing Length (in)   N/A   Klare Traversabe RT?   N/A     N/A   Landing Slope (%)   N/A   N/A   DWS Contrast?   N/A     N/A   Landing Slope (%)   N/A   N/A   DWS Contrast?   N/A     N/A   Landing Slope (%)   N/A   N/A   DWS Contrast?   N/A     N/A   Landing Slope (%)   N/A   N/A   DWS Contrast?   N/A     N/A   Landing Slope (%)   N/A   N/A   DWS Contrast?   N/A     N/A   Landing Slope (%)   N/A   N/A   DWS Contrast?   N/A     N/A   Landing Slope (%)   N/A   N/A   DWS Contrast?   N/A     N/A   Shared Landing?   N/A   N/A   Gutter Slope (%)   N/A <td rowspan="5">FEFE</td> <td>Remove &amp; Replace Curb Ramp V</td> <td>Vith N/</td> <td>A Ramp Len</td> <td>igth (in)</td> <td>48.0</td> <td>Yes</td> <td>Ramp Slope (%)</td> <td>5.1</td>  | FEFE                                     | Remove & Replace Curb Ramp V | Vith N/ | A Ramp Len                              | igth (in)                      | 48.0 | Yes | Ramp Slope (%)            | 5.1  |  |
| NAFlare Slope LT (%)N/AN/AFlare Slope RT (%)N/AN/AFlare Slope LT (%)N/AN/AFlare Slope RT (%)N/AN/AFlare Traversable LT?N/AN/AFlare Traversable RT?N/AN/ALanding Length (in)N/AN/ADWS Provided?N/AN/ALanding Slope (%)N/AN/ADWS Contrast?N/AN/ALanding Cuth? (Y/N)N/AN/ADWS Contrast?N/AN/AShared Landing?N/AN/ADWS Coffset (in)N/AN/AShared Landing?N/AN/AGutter Slope (%)N/ANot Found, R304.5.3N/AGutter Lip Ht (in)N/AN/APainted X Walk 2?NoN/AStaret 1 NameMALLARD FOREST DRNoreX Walk 1 Slope (%)1.3X Walk 2 Width (in)N/AStop Condition-Street 2NoreX Walk 1 Slope (%)1.3X Walk 2 Slope (%)1.6Stop Condition-Street 2NoreX Walk 1 Slope (%)2.0X Walk 2 Slope (%                                                                                                                     |                                          |                              |         | s Ramp Wid                              | lth (in)                       | 49.0 | No  | Ramp XSlope (%)           | 6.4  |  |
| N/A   Flare Traversable LT?   N/A   Flare Traversable RT?   N/A     N/A   Landing Length (in)   N/A   N/A   DWS Provide?   N/A     N/A   Landing Width (in)   N/A   Landing Width (in)   N/A   DWS Contrast?   N/A     N/A   Landing Slope (%)   N/A   N/A   DWS Contrast?   N/A     N/A   Landing Curb? (Y/N)   N/A   DWS Contrast?   N/A     N/A   Landing Curb? (Y/N)   N/A   DWS Offset (in)   N/A     N/A   Shared Landing?   N/A   DWS Offset (in)   N/A     N/A   Shared Landing?   N/A   N/A   Gutter Slope (%)   N/A     N/A   Shared Landing?   N/A   N/A   Gutter Slope (%)   N/A     N/A   Shared Landing?   N/A   N/A   Gutter Slope (%)   N/A     N/A   Gutter Lip Ht (in)   N/A   Gutter X Slope (%)   N/A     N/A   Flare Traversable LT?   N/A   Gutter X Walk 2   No     Street 1 Name   MALLARD FOREST DR   XWalk 1 Width (in)   N/A   XWalk 2 Slope (%)   1.6                                                                                                                                                                    |                                          |                              | N//     | Flare Type                              | e LT                           | N/A  | N/A | Flare Type RT             | N/A  |  |
| N/A   Landing Length (in)   N/A   DWS Provided?   N/A     Surveyor Notes:   N/A   Landing Width (in)   N/A   DWS Contrast?   N/A     N/A   Landing Slope (%)   N/A   DWS Contrast?   N/A     N/A   Landing Slope (%)   N/A   DWS Contrast?   N/A     N/A   Landing Slope (%)   N/A   DWS Full Width?   N/A     N/A   Landing Curb? (Y/N)   N/A   DWS Offset (in)   N/A     N/A   Shared Landing?   N/A   DWS Offset (in)   N/A     PROW/ADA:   N/A   Gutter Ponding?   N/A   N/A   Gutter Slope (%)   N/A     N/A   Painted X Walk 1?   No   N/A   Gutter X Slope (%)   N/A   N/A     Street 1 Name   MALLARD FOREST DR   Xone   X Walk 1 Slope (%)   1.3   X Walk 2 Slope (%)   1.6     Stop Condition-Street 2   Nore   X Walk 1 X Slope (%)   2.0   X Walk 2 X Slope (%)   2.9                                                                                                                                                                                                                                                                    |                                          |                              | N//     | A Flare Slop                            | e LT (%)                       | N/A  | N/A | Flare Slope RT (%)        | N/A  |  |
| Surveyor Notes:   N/A   Landing Width (n)   N/A   DWS Contrast?   N/A     N/A   Landing Slope (%)   N/A   M/A   DWS Contrast?   N/A     N/A   Landing Slope (%)   N/A   M/A   DWS Contrast?   N/A     N/A   Landing Slope (%)   N/A   M/A   DWS Length (in)   N/A     N/A   Landing Curb? (Y/N)   N/A   M/A   DWS Offset (in)   N/A     N/A   Shared Landing?   N/A   M/A   DWS Offset (in)   N/A     N/A   Shared Landing?   N/A   M/A   Gutter Slope (%)   N/A     N/A   Gutter Ponding?   N/A   M/A   Gutter Slope (%)   N/A     N/A   Painted X Walk1?   No   N/A   Gutter X Slope (%)   N/A     N/A   Painted X Walk1?   No   N/A   Yalk 1 Direction   To N   X Walk 2 Direction   To W     N/A   Street 1 Name   MALLARD FOREST DR   X Walk 1 Slope (%)   1.3   X Walk 2 Slope (%)   1.6     Stop Condition-Street 2   Nore   X Walk 1 X Slope (%)   2.0   X Walk 2 X Slope (%)   2.9                                                                                                                                                          |                                          |                              | N//     | Flare Trav                              | ersable LT?                    | N/A  | N/A | Flare Traversable RT?     | N/A  |  |
| Surveyor Notes:   N/A   Landing Width (in)   N/A   N/A   DWS Contrast?   N/A     N/A   Landing Slope (%)   N/A   N/A   DWS Length (in)   N/A     N/A   Landing Slope (%)   N/A   N/A   DWS Contrast?   N/A     N/A   Landing Slope (%)   N/A   N/A   DWS Length (in)   N/A     N/A   Landing Curb? (Y/N)   N/A   N/A   DWS Offset (in)   N/A     N/A   Shared Landing?   N/A   N/A   Gutter Ponding?   N/A   N/A   Gutter Slope (%)   N/A   N/A   Gutter Slope (%)   N/A   N/A   M/A   DWS Offset (in)   N/A     PROW/ADA:   N/A   Gutter Ponding?   N/A   N/A   Gutter Slope (%)   N/A   N/A   Gutter Slope (%)   N/A     N/A   Pointed X Walk 1   N/A   Gutter Lip Ht (in)   N/A   N/A   Gutter X slope (%)   N/A     Street 1 Name   MALLARD FOREST DR   XWalk 1 Slope (%)   N/A   XWalk 2 Slope (%)   1.6     Stop Condition-Street 2   None   XWalk   XWalk 1 Slope (%)   1.3   XWalk 2 X Slope (%) </td <td></td> <td></td> <td>N//</td> <td>Landing Lo</td> <td>ength (in)</td> <td>N/A</td> <td>N/A</td> <td>DWS Provided?</td> <td>N/A</td> |                                          |                              | N//     | Landing Lo                              | ength (in)                     | N/A  | N/A | DWS Provided?             | N/A  |  |
| N/A   Landing X Slope (%)   N/A   N/A   DWS Full Width?   N/A     N/A   Landing Curb? (Y/N)   N/A   N/A   DWS Offset (in)   N/A     N/A   Shared Landing?   N/A   N/A   Gutter Slope (%)   N/A   N/A   Gutter Slope (%)   N/A     N/A   Shared Landing?   N/A   N/A   Gutter Slope (%)   N/A   N/A     N/A   Gutter Ponding?   N/A   N/A   Gutter X Slope (%)   N/A     N/A   Gutter Lip Ht (in)   N/A   N/A   Gutter X Slope (%)   N/A     N/A   Pround, R304.5.3   N/A   Gutter Lip Ht (in)   N/A   M/A   Gutter X Slope (%)   N/A     N/A   Painted X Walk1?   No   N/A   Fainted X Walk1?   No   N/A   X Walk 2 Direction   To W     N/A   Street 1 Name   MALLARD FOREST DR   X Walk 1 Slope (%)   1.3   X Walk 2 Slope (%)   1.6     Stop Condition-Street 2   Nore   X Walk 1 X Slope (%)   2.0   X Walk 2 X Slope (%)   2.9                                                                                                                                                                                                                  |                                          | Surveyor Notes:              | N//     | -                                       |                                | N/A  | N/A | DWS Contrast?             | N/A  |  |
| N/A   Landing X Slope (%)   N/A   N/A   DWS Full Width?   N/A     N/A   Landing Curb? (Y/N)   N/A   N/A   DWS Offset (in)   N/A     N/A   Shared Landing?   N/A   N/A   Gutter Slope (%)   N/A   N/A   Gutter Slope (%)   N/A     N/A   Shared Landing?   N/A   N/A   Gutter Slope (%)   N/A   N/A     N/A   Gutter Ponding?   N/A   N/A   Gutter X Slope (%)   N/A     N/A   Gutter Lip Ht (in)   N/A   N/A   Gutter X Slope (%)   N/A     N/A   Pround, R304.5.3   N/A   Gutter Lip Ht (in)   N/A   M/A   Gutter X Slope (%)   N/A     N/A   Painted X Walk1?   No   N/A   Fainted X Walk1?   No   N/A   X Walk 2 Direction   To W     N/A   Street 1 Name   MALLARD FOREST DR   X Walk 1 Slope (%)   1.3   X Walk 2 Slope (%)   1.6     Stop Condition-Street 2   Nore   X Walk 1 X Slope (%)   2.0   X Walk 2 X Slope (%)   2.9                                                                                                                                                                                                                  |                                          | N/A                          | N//     | Landing S                               | lope (%)                       | N/A  | N/A | DWS Length (in)           | N/A  |  |
| N/A   Shared Landing?   N/A     N/A   Shared Landing?   N/A     N/A   Gutter Ponding?   N/A     N/A   Gutter Ponding?   N/A     N/A   Gutter Lip Ht (in)   N/A     N/A   Gutter Lip Ht (in)   N/A     N/A   Gutter Lip Ht (in)   N/A     N/A   Gutter X Walk 1   No     N/A   Gutter X Walk 1   No     N/A   Street 1 Name   MALLARD FOREST DR     Stop Condition-Street 2   None   X Walk 1     None   X Walk 1 X Slope (%)   1.3     X Walk 2 X Slope (%)   1.6     X Walk 1 X Slope (%)   2.0     X Walk 2 X Slope (%)   2.0                                                                                                                                                                                                                                                                                                                                                                                                                                                                                                                      |                                          |                              | N//     |                                         |                                | N/A  | N/A |                           | N/A  |  |
| PROW/ADA:N/AGutter Ponding?N/AN/AGutter Slope (%)N/AN/AGutter Lip Ht (in)N/AGutter X Slope (%)N/AN/AGutter Lip Ht (in)N/AGutter X Slope (%)N/AN/APainted X Walk 1?NoN/APainted X Walk 2?NoX Walk 1 DirectionTo NX Walk 2 DirectionTo WN/AStreet 1 NameMALLARD FOREST DRX MaleX Walk 1 Slope (%)1.3Stop Condition-Street 2NoneX Walk 1 Slope (%)2.0X Walk 2 Slope (%)2.9                                                                                                                                                                                                                                                                                                                                                                                                                                                                                                                                                                                                                                                                              |                                          |                              | N//     | Landing C                               | urb? (Y/N)                     | N/A  | N/A | DWS Offset (in)           | N/A  |  |
| N/A   Gutter Lip Ht (in)   N/A   M/A   Gutter X Slope (%)   N/A     N/A   Painted X Walk 1?   No   N/A   Painted X Walk 2?   No     X Walk 1 Direction   To N   X Walk 2 Direction   To W     N/A   X Walk 1 Width (in)   N/A   X Walk 2 Width (in)   N/A     Street 1 Name   MALLARD FOREST DR   X Walk 2 Slope (%)   1.6     Stop Condition-Street 2   None   X Walk 1 X Slope (%)   2.0                                                                                                                                                                                                                                                                                                                                                                                                                                                                                                                                                                                                                                                           |                                          |                              | N//     | A Shared La                             | inding?                        | N/A  |     |                           |      |  |
| N/A   Painted X Walk1?   No   N/A   Painted X Walk1?   No     X Walk 1 Direction   To N   X Walk 2 Direction   To W     N/A   X Walk 1 Width (in)   N/A   X Walk 2 Width (in)   N/A     Street 1 Name   MALLARD FOREST DR   X Walk 1 Slope (%)   1.3   X Walk 2 Slope (%)   1.6     Stop Condition-Street 2   None   X Walk 1 X Slope (%)   2.0   X Walk 2 X Slope (%)   2.9                                                                                                                                                                                                                                                                                                                                                                                                                                                                                                                                                                                                                                                                         |                                          | PROW/ADA:                    | N//     | Gutter Po                               | nding?                         | N/A  | N/A | Gutter Slope (%)          | N/A  |  |
| N/A   Painted X Walk1?   No   N/A   Painted X Walk2?   No     X Walk 1 Direction   To N   X Walk 2 Direction   To W     N/A   X Walk 1 Width (in)   N/A   X Walk 2 Width (in)   N/A     Street 1 Name   MALLARD FOREST DR   X Walk 1 Slope (%)   1.3   X Walk 2 Slope (%)   1.6     Stop Condition-Street 2   None   X Walk 1 X Slope (%)   2.0   X Walk 2 X Slope (%)   2.9                                                                                                                                                                                                                                                                                                                                                                                                                                                                                                                                                                                                                                                                         |                                          | Not Found, R304.5.3          | N//     | Gutter Lip                              | Ht (in)                        | N/A  | N/A | Gutter X Slope (%)        | N/A  |  |
| N/AX Walk 1 Width (in)N/AX Walk 2 Width (in)N/AStreet 1 NameMALLARD FOREST DRX Walk 1 Slope (%)1.3X Walk 2 Slope (%)1.6Stop Condition-Street 2NoneX Walk 1 X Slope (%)2.0X Walk 2 X Slope (%)2.9                                                                                                                                                                                                                                                                                                                                                                                                                                                                                                                                                                                                                                                                                                                                                                                                                                                     |                                          |                              | N//     | A Painted X                             | Walk1?                         | No   | N/A |                           | No   |  |
| Street 1 NameMALLARD FOREST DRX Walk 1 Slope (%)1.3X Walk 2 Slope (%)1.6Stop Condition-Street 2NoneX Walk 1 X Slope (%)2.0X Walk 2 X Slope (%)2.9                                                                                                                                                                                                                                                                                                                                                                                                                                                                                                                                                                                                                                                                                                                                                                                                                                                                                                    |                                          |                              |         | X Walk 1 [                              | Direction                      | To N |     | X Walk 2 Direction        | To W |  |
| Stop Condition-Street 2     None     X Walk 1 X Slope (%)     2.0     X Walk 2 X Slope (%)     2.9                                                                                                                                                                                                                                                                                                                                                                                                                                                                                                                                                                                                                                                                                                                                                                                                                                                                                                                                                   |                                          |                              | N//     | X Walk 1 V                              | Nidth (in)                     | N/A  | N/A | X Walk 2 Width (in)       | N/A  |  |
| Stop Condition-Street 2     None     X Walk 1 X Slope (%)     2.0     X Walk 2 X Slope (%)     2.9                                                                                                                                                                                                                                                                                                                                                                                                                                                                                                                                                                                                                                                                                                                                                                                                                                                                                                                                                   | Street 1 Name MALLARD FOREST DR          | -                            |         | X Walk 1 S                              | Slope (%)                      | 1.3  |     | X Walk 2 Slope (%)        | 1.6  |  |
|                                                                                                                                                                                                                                                                                                                                                                                                                                                                                                                                                                                                                                                                                                                                                                                                                                                                                                                                                                                                                                                      | Stop Condition-Street 2 None             |                              |         |                                         |                                | 2.0  |     | X Walk 2 X Slope (%)      | 2.9  |  |
|                                                                                                                                                                                                                                                                                                                                                                                                                                                                                                                                                                                                                                                                                                                                                                                                                                                                                                                                                                                                                                                      | Street 2 Name CAYMUS DR                  |                              | N//     | A Ramp insi                             | de XWalk1?                     | N/A  | N/A | Ramp inside XWalk2?       | N/A  |  |
| Stop Condition-Street 1 StopSign Road Slope (%) 4.0 N/A Clear Space? N/A                                                                                                                                                                                                                                                                                                                                                                                                                                                                                                                                                                                                                                                                                                                                                                                                                                                                                                                                                                             | Stop Condition-Street 1 StopSign         |                              |         | Road Slop                               | e (%)                          | 4.0  | N/A | Clear Space?              | N/A  |  |
| Road X Slope (%) 5.1 N/A Clear Space to XWalk (in) N/A                                                                                                                                                                                                                                                                                                                                                                                                                                                                                                                                                                                                                                                                                                                                                                                                                                                                                                                                                                                               |                                          |                              |         | Road X SI                               | ope (%)                        | 5.1  | N/A | Clear Space to XWalk (in) | N/A  |  |
| N/A Any Obstructions? N/A N/A Storm Grate/Utility Hazard? N/A                                                                                                                                                                                                                                                                                                                                                                                                                                                                                                                                                                                                                                                                                                                                                                                                                                                                                                                                                                                        |                                          |                              | N//     |                                         | ,                              | N/A  | N/A | ,                         | N/A  |  |
| Total Cost: \$ 3200.00 Obstruction Type Storm Grate/Utility Type                                                                                                                                                                                                                                                                                                                                                                                                                                                                                                                                                                                                                                                                                                                                                                                                                                                                                                                                                                                     |                                          | Total Cost: \$ 3             | 200.00  | Obstructio                              | n Type                         |      |     | Storm Grate/Utility Type  |      |  |
| N/A N/A                                                                                                                                                                                                                                                                                                                                                                                                                                                                                                                                                                                                                                                                                                                                                                                                                                                                                                                                                                                                                                              |                                          |                              |         |                                         |                                | N/A  |     |                           | N/A  |  |