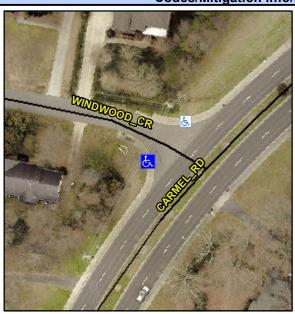

## **Access Compliance Report Public Rights-of-Way** (Curb Ramps)

Intersection ID: 24623 Main Street: CARMEL RD **Cross Street: WINDWOOD CR** Location: W ADA ID: 3843C1927D35 Ramp Type: PerpDiag Initial Pass/Fail: Fail **Overall Compliance: No Severity Score:** 22.5

**Codes/Mitigation Info/Possible Solution** 

Street 1 Name Stop Condition-Street 2 Street 2 Name Stop Condition-Street 1

**CARMEL RD** None WINDWOOD CR StopSign

Possible Solutions: Remove & Replace Curb Ramp With **Two New Directional Ramps or** Equivalent. Surveyor Notes: N/A PROW/ADA: Not Found, R304.5.1, R304.2.2, R304.5.3