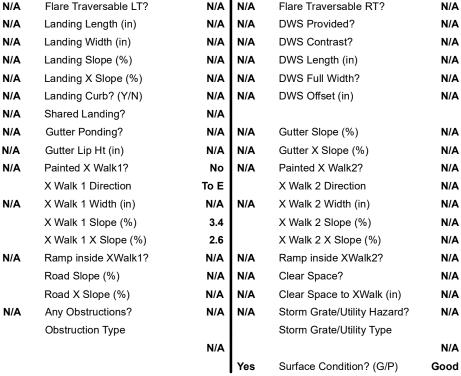

| Possible Solutions:           | Compli | ance Description     |
|-------------------------------|--------|----------------------|
| Remove & Replace Entire Ramp. | N/A    | Ramp Length (in)     |
| ·                             | No     | Ramp Width (in)      |
|                               | N/A    | Flare Type LT        |
|                               | N/A    | Flare Slope LT (%)   |
|                               | N/A    | Flare Traversable LT |
|                               | N/A    | Landing Length (in)  |
| Surveyor Notes:               | N/A    | Landing Width (in)   |
| N/A                           | N/A    | Landing Slope (%)    |
|                               | N/A    | Landing X Slope (%   |
|                               | N/A    | Landing Curb? (Y/N   |
|                               | N/A    | Shared Landing?      |
| PROW/ADA:                     | N/A    | Gutter Ponding?      |
| Not Found, R304.5.1           | N/A    | Gutter Lip Ht (in)   |
|                               | N/A    | Painted X Walk1?     |
|                               |        | X Walk 1 Direction   |
|                               | N/A    | X Walk 1 Width (in)  |
|                               |        | X Walk 1 Slope (%)   |
|                               |        | X Walk 1 X Slope (%  |
|                               | N/A    | Ramp inside XWalk    |
|                               |        | Road Slope (%)       |