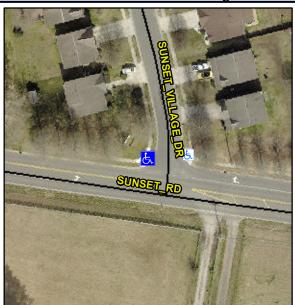

## **Access Compliance Report Public Rights-of-Way** (Curb Ramps)

Data

7.0

1.4

N/A

N/A

Intersection ID: 30073 Main Street: SUNSET RD Cross Street: SUNSET VILLAGE DR Location: NW **Overall Compliance: No** ADA ID: 384F175EB223 Ramp Type: Perp Initial Pass/Fail: Fail **Severity Score:** 8.75

Ramp XSlope (%)

Flare Slope RT (%)

Data

27.0

45.0

N/A

N/A

SUNSET VILLAGE DR Street 1 Name Stop Condition-Street 2 StopSign Street 2 Name N/A Stop Condition-Street 1 N/A