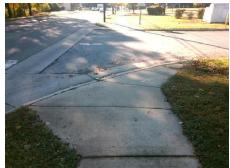

## Field Measurements/Component Compliance

Street 1 Name
Stop Condition-Street 2
Street 2 Name
Stop Condition-Street 1

PERENNIAL TERRACE DR
None
W CRAIGHEAD RD
None

Possible Solutions:

Remove & Replace Curb Ramp With Two New Directional Ramps or Equivalent.

Surveyor Notes:

N/A

PROW/ADA:

Not Found, R304.5.1, R304.2.2, R304.5.3

Total Cost: \$ 3200.00

| Field Measurements/Component Compliance |                       |       |                        |                             |       |
|-----------------------------------------|-----------------------|-------|------------------------|-----------------------------|-------|
| Compliance Description                  |                       | Data  | Compliance Description |                             | Data  |
| N/A                                     | Ramp Length (in)      | 51.0  | No                     | Ramp Slope (%)              | 15.0  |
| No                                      | Ramp Width (in)       | 43.0  | No                     | Ramp XSlope (%)             | 5.8   |
| N/A                                     | Flare Type LT         | N/A   | N/A                    | Flare Type RT               | N/A   |
| N/A                                     | Flare Slope LT (%)    | N/A   | N/A                    | Flare Slope RT (%)          | N/A   |
| N/A                                     | Flare Traversable LT? | N/A   | N/A                    | Flare Traversable RT?       | N/A   |
| N/A                                     | Landing Length (in)   | N/A   | N/A                    | DWS Provided?               | N/A   |
| N/A                                     | Landing Width (in)    | N/A   | N/A                    | DWS Contrast?               | N/A   |
| N/A                                     | Landing Slope (%)     | N/A   | N/A                    | DWS Length (in)             | N/A   |
| N/A                                     | Landing X Slope (%)   | N/A   | N/A                    | DWS Full Width?             | N/A   |
| N/A                                     | Landing Curb? (Y/N)   | N/A   | N/A                    | DWS Offset (in)             | N/A   |
| N/A                                     | Shared Landing?       | N/A   |                        |                             |       |
| N/A                                     | Gutter Ponding?       | N/A   | N/A                    | Gutter Slope (%)            | N/A   |
| N/A                                     | Gutter Lip Ht (in)    | 0.5   | N/A                    | Gutter X Slope (%)          | N/A   |
| N/A                                     | Painted X Walk1?      | No    | N/A                    | Painted X Walk2?            | Yes   |
|                                         | X Walk 1 Direction    | To NE |                        | X Walk 2 Direction          | To SE |
| N/A                                     | X Walk 1 Width (in)   | N/A   | N/A                    | X Walk 2 Width (in)         | 106.5 |
|                                         | X Walk 1 Slope (%)    | 2.8   |                        | X Walk 2 Slope (%)          | 4.6   |
|                                         | X Walk 1 X Slope (%)  | 0.6   |                        | X Walk 2 X Slope (%)        | 2.5   |
| N/A                                     | Ramp inside XWalk1?   | N/A   | N/A                    | Ramp inside XWalk2?         | Yes   |
|                                         | Road Slope (%)        | 2.4   | N/A                    | Clear Space?                | N/A   |
|                                         | Road X Slope (%)      | 2.3   | N/A                    | Clear Space to XWalk (in)   | N/A   |
| N/A                                     | Any Obstructions?     | N/A   | N/A                    | Storm Grate/Utility Hazard? | N/A   |
|                                         | Obstruction Type      |       |                        | Storm Grate/Utility Type    |       |
|                                         |                       | N/A   |                        |                             | N/A   |
|                                         |                       |       | Yes                    | Surface Condition? (G/P)    | Good  |
|                                         |                       |       |                        |                             |       |