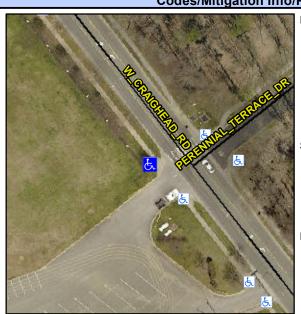

## Access Compliance Report Public Rights-of-Way (Curb Ramps)

Intersection ID: 45198 Main Street: PERENNIAL\_TERRACE\_DR Cross Street: W\_CRAIGHEAD\_RD Location: W

ADA ID: 384F441DA2D3 Ramp Type: PerpDiag Initial Pass/Fail: Fail Overall Compliance: No Severity Score: 46.25

## Field Measurements/Component Compliance

Street 1 Name
Stop Condition-Street 2
Street 2 Name
Stop Condition-Street 1

PERENNIAL TERRACE DR
None
W CRAIGHEAD RD
None

Possible Solutions:

Remove & Replace Curb Ramp With Two New Directional Ramps or Equivalent.