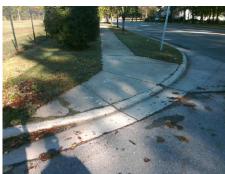

## Field Measurements/Component Compliance

Street 1 Name
Stop Condition-Street 2
Street 2 Name
Stop Condition-Street 1

PERENNIAL TERRACE DR
None
W CRAIGHEAD RD
None

Possible Solutions:

Remove & Replace Curb Ramp With Two New Directional Ramps or Equivalent.

Surveyor Notes:

N/A

PROW/ADA:

Not Found, R304.5.1, R304.2.2, R304.5.3

Total Cost: \$ 3200.00

| Field Measurements/Component Compliance |                       |       |                        |                             |       |
|-----------------------------------------|-----------------------|-------|------------------------|-----------------------------|-------|
| Compliance Description                  |                       | Data  | Compliance Description |                             | Data  |
| N/A                                     | Ramp Length (in)      | 51.0  | No                     | Ramp Slope (%)              | 15.0  |
| No                                      | Ramp Width (in)       | 43.0  | No                     | Ramp XSlope (%)             | 5.8   |
| N/A                                     | Flare Type LT         | N/A   | N/A                    | Flare Type RT               | N/A   |
| N/A                                     | Flare Slope LT (%)    | N/A   | N/A                    | Flare Slope RT (%)          | N/A   |
| N/A                                     | Flare Traversable LT? | N/A   | N/A                    | Flare Traversable RT?       | N/A   |
| N/A                                     | Landing Length (in)   | N/A   | N/A                    | DWS Provided?               | N/A   |
| N/A                                     | Landing Width (in)    | N/A   | N/A                    | DWS Contrast?               | N/A   |
| N/A                                     | Landing Slope (%)     | N/A   | N/A                    | DWS Length (in)             | N/A   |
| N/A                                     | Landing X Slope (%)   | N/A   | N/A                    | DWS Full Width?             | N/A   |
| N/A                                     | Landing Curb? (Y/N)   | N/A   | N/A                    | DWS Offset (in)             | N/A   |
| N/A                                     | Shared Landing?       | N/A   |                        |                             |       |
| N/A                                     | Gutter Ponding?       | N/A   | N/A                    | Gutter Slope (%)            | N/A   |
| N/A                                     | Gutter Lip Ht (in)    | 0.5   | N/A                    | Gutter X Slope (%)          | N/A   |
| N/A                                     | Painted X Walk1?      | No    | N/A                    | Painted X Walk2?            | Yes   |
|                                         | X Walk 1 Direction    | To NE |                        | X Walk 2 Direction          | To SE |
| N/A                                     | X Walk 1 Width (in)   | N/A   | N/A                    | X Walk 2 Width (in)         | 106.5 |
|                                         | X Walk 1 Slope (%)    | 2.8   |                        | X Walk 2 Slope (%)          | 4.6   |
|                                         | X Walk 1 X Slope (%)  | 0.6   |                        | X Walk 2 X Slope (%)        | 2.5   |
| N/A                                     | Ramp inside XWalk1?   | N/A   | N/A                    | Ramp inside XWalk2?         | Yes   |
|                                         | Road Slope (%)        | 2.4   | N/A                    | Clear Space?                | N/A   |
|                                         | Road X Slope (%)      | 2.3   | N/A                    | Clear Space to XWalk (in)   | N/A   |
| N/A                                     | Any Obstructions?     | N/A   | N/A                    | Storm Grate/Utility Hazard? | N/A   |
|                                         | Obstruction Type      |       |                        | Storm Grate/Utility Type    |       |
|                                         |                       | N/A   |                        |                             | N/A   |
|                                         |                       |       | Yes                    | Surface Condition? (G/P)    | Good  |
|                                         |                       |       |                        |                             |       |