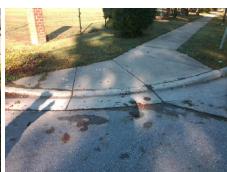

## Field Measurements/Component Compliance

Street 1 Name
Stop Condition-Street 2
Street 2 Name
Stop Condition-Street 1

PERENNIAL TERRACE DR
None
W CRAIGHEAD RD
None

Possible Solutions:

Remove & Replace Curb Ramp With Two New Directional Ramps or Equivalent.

Surveyor Notes:

N/A

PROW/ADA:

Not Found, R304.5.1, R304.2.2, R304.5.3

Total Cost: \$ 3200.00

| Field Measurements/Component Compliance |                       |       |                        |                             |       |
|-----------------------------------------|-----------------------|-------|------------------------|-----------------------------|-------|
| Compliance Description                  |                       | Data  | Compliance Description |                             | Data  |
| N/A                                     | Ramp Length (in)      | 51.0  | No                     | Ramp Slope (%)              | 15.0  |
| No                                      | Ramp Width (in)       | 43.0  | No                     | Ramp XSlope (%)             | 5.8   |
| N/A                                     | Flare Type LT         | N/A   | N/A                    | Flare Type RT               | N/A   |
| N/A                                     | Flare Slope LT (%)    | N/A   | N/A                    | Flare Slope RT (%)          | N/A   |
| N/A                                     | Flare Traversable LT? | N/A   | N/A                    | Flare Traversable RT?       | N/A   |
| N/A                                     | Landing Length (in)   | N/A   | N/A                    | DWS Provided?               | N/A   |
| N/A                                     | Landing Width (in)    | N/A   | N/A                    | DWS Contrast?               | N/A   |
| N/A                                     | Landing Slope (%)     | N/A   | N/A                    | DWS Length (in)             | N/A   |
| N/A                                     | Landing X Slope (%)   | N/A   | N/A                    | DWS Full Width?             | N/A   |
| N/A                                     | Landing Curb? (Y/N)   | N/A   | N/A                    | DWS Offset (in)             | N/A   |
| N/A                                     | Shared Landing?       | N/A   |                        |                             |       |
| N/A                                     | Gutter Ponding?       | N/A   | N/A                    | Gutter Slope (%)            | N/A   |
| N/A                                     | Gutter Lip Ht (in)    | 0.5   | N/A                    | Gutter X Slope (%)          | N/A   |
| N/A                                     | Painted X Walk1?      | No    | N/A                    | Painted X Walk2?            | Yes   |
|                                         | X Walk 1 Direction    | To NE |                        | X Walk 2 Direction          | To SE |
| N/A                                     | X Walk 1 Width (in)   | N/A   | N/A                    | X Walk 2 Width (in)         | 106.5 |
|                                         | X Walk 1 Slope (%)    | 2.8   |                        | X Walk 2 Slope (%)          | 4.6   |
|                                         | X Walk 1 X Slope (%)  | 0.6   |                        | X Walk 2 X Slope (%)        | 2.5   |
| N/A                                     | Ramp inside XWalk1?   | N/A   | N/A                    | Ramp inside XWalk2?         | Yes   |
|                                         | Road Slope (%)        | 2.4   | N/A                    | Clear Space?                | N/A   |
|                                         | Road X Slope (%)      | 2.3   | N/A                    | Clear Space to XWalk (in)   | N/A   |
| N/A                                     | Any Obstructions?     | N/A   | N/A                    | Storm Grate/Utility Hazard? | N/A   |
|                                         | Obstruction Type      |       |                        | Storm Grate/Utility Type    |       |
|                                         |                       | N/A   |                        |                             | N/A   |
|                                         |                       |       | Yes                    | Surface Condition? (G/P)    | Good  |
|                                         |                       |       |                        |                             |       |