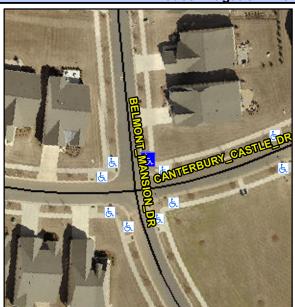

## **Access Compliance Report Public Rights-of-Way** (Curb Ramps)

Intersection ID: 54318 Main Street: CANTERBURY\_CASTLE\_DR Cross Street: BELMONT\_MANSION\_DR Location: NE ADA ID: 385716EDD4ED Ramp Type: Perp Initial Pass/Fail: Fail **Overall Compliance: No Severity Score:** 12.5