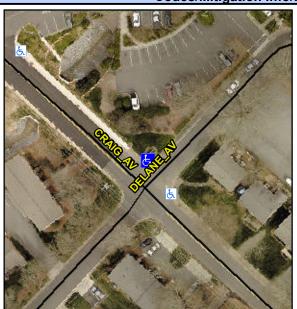

## Access Compliance Report Public Rights-of-Way (Curb Ramps)

Intersection ID: 16947Main Street: CRAIG\_AVCross Street: DELANE\_AVLocation:NADA ID: 38593062E0F3Ramp Type: PerpDiagInitial Pass/Fail: FailOverall Compliance: NoSeverity Score:25