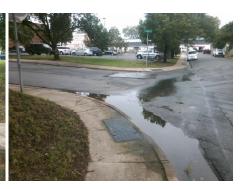

## **Access Compliance Report Public Rights-of-Way** (Curb Ramps)

Intersection ID: 12938 Main Street: S GRAHAM ST Cross Street: W BLAND ST Location: Ε

ADA ID: 385DF681A884 Ramp Type: PerpDiag Initial Pass/Fail: Fail **Overall Compliance: No Severity Score:** 12.5

Surveyor Notes:

N/A

PROW/ADA:

R304.2.2

**S GRAHAM ST** None W BLAND ST StopSign

> Total Cost: 3200.00

| Compliance Description |                       | Data  | Comp | liance Description          | Data  |
|------------------------|-----------------------|-------|------|-----------------------------|-------|
| N/A                    | Ramp Length (in)      | 48.0  | No   | Ramp Slope (%)              | 9.2   |
| Yes                    | Ramp Width (in)       | 48.0  | Yes  | Ramp XSlope (%)             | 0.3   |
| N/A                    | Flare Type LT         | N/A   | N/A  | Flare Type RT               | N/A   |
| N/A                    | Flare Slope LT (%)    | N/A   | N/A  | Flare Slope RT (%)          | N/A   |
| N/A                    | Flare Traversable LT? | N/A   | N/A  | Flare Traversable RT?       | N/A   |
| N/A                    | Landing Length (in)   | N/A   | N/A  | DWS Provided?               | N/A   |
| N/A                    | Landing Width (in)    | N/A   | N/A  | DWS Contrast?               | N/A   |
| N/A                    | Landing Slope (%)     | N/A   | N/A  | DWS Length (in)             | N/A   |
| N/A                    | Landing X Slope (%)   | N/A   | N/A  | DWS Full Width?             | N/A   |
| N/A                    | Landing Curb? (Y/N)   | N/A   | N/A  | DWS Offset (in)             | N/A   |
| N/A                    | Shared Landing?       | N/A   |      |                             |       |
| N/A                    | Gutter Ponding?       | N/A   | N/A  | Gutter Slope (%)            | N/A   |
| N/A                    | Gutter Lip Ht (in)    | N/A   | N/A  | Gutter X Slope (%)          | N/A   |
| N/A                    | Painted X Walk1?      | No    | N/A  | Painted X Walk2?            | No    |
|                        | X Walk 1 Direction    | To NW |      | X Walk 2 Direction          | To SW |
| N/A                    | X Walk 1 Width (in)   | N/A   | N/A  | X Walk 2 Width (in)         | N/A   |
|                        | X Walk 1 Slope (%)    | 4.9   |      | X Walk 2 Slope (%)          | 0.9   |
|                        | X Walk 1 X Slope (%)  | 2.8   |      | X Walk 2 X Slope (%)        | 0.6   |
| N/A                    | Ramp inside XWalk1?   | N/A   | N/A  | Ramp inside XWalk2?         | N/A   |
|                        | Road Slope (%)        | 2.6   | N/A  | Clear Space?                | N/A   |
|                        | Road X Slope (%)      | 1.6   | N/A  | Clear Space to XWalk (in)   | N/A   |
| N/A                    | Any Obstructions?     | N/A   | N/A  | Storm Grate/Utility Hazard? | N/A   |
|                        | Obstruction Type      |       |      | Storm Grate/Utility Type    |       |
|                        |                       | N/A   |      |                             | N/A   |
|                        |                       |       |      |                             |       |