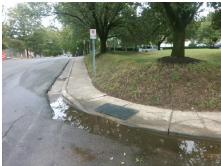

## **Access Compliance Report Public Rights-of-Way** (Curb Ramps)

Intersection ID: 12938 Main Street: S GRAHAM ST Cross Street: W BLAND ST Location: Ε

ADA ID: 385DF681A884 Ramp Type: PerpDiag Initial Pass/Fail: Fail **Overall Compliance: No Severity Score:** 12.5

Surveyor Notes:

N/A

PROW/ADA:

R304.2.2

**S GRAHAM ST** None W BLAND ST StopSign

> Total Cost: 3200.00

| Compliance Description |                       | Data  | Comp | liance Description          | Data  |
|------------------------|-----------------------|-------|------|-----------------------------|-------|
| N/A                    | Ramp Length (in)      | 48.0  | No   | Ramp Slope (%)              | 9.2   |
| Yes                    | Ramp Width (in)       | 48.0  | Yes  | Ramp XSlope (%)             | 0.3   |
| N/A                    | Flare Type LT         | N/A   | N/A  | Flare Type RT               | N/A   |
| N/A                    | Flare Slope LT (%)    | N/A   | N/A  | Flare Slope RT (%)          | N/A   |
| N/A                    | Flare Traversable LT? | N/A   | N/A  | Flare Traversable RT?       | N/A   |
| N/A                    | Landing Length (in)   | N/A   | N/A  | DWS Provided?               | N/A   |
| N/A                    | Landing Width (in)    | N/A   | N/A  | DWS Contrast?               | N/A   |
| N/A                    | Landing Slope (%)     | N/A   | N/A  | DWS Length (in)             | N/A   |
| N/A                    | Landing X Slope (%)   | N/A   | N/A  | DWS Full Width?             | N/A   |
| N/A                    | Landing Curb? (Y/N)   | N/A   | N/A  | DWS Offset (in)             | N/A   |
| N/A                    | Shared Landing?       | N/A   |      |                             |       |
| N/A                    | Gutter Ponding?       | N/A   | N/A  | Gutter Slope (%)            | N/A   |
| N/A                    | Gutter Lip Ht (in)    | N/A   | N/A  | Gutter X Slope (%)          | N/A   |
| N/A                    | Painted X Walk1?      | No    | N/A  | Painted X Walk2?            | No    |
|                        | X Walk 1 Direction    | To NW |      | X Walk 2 Direction          | To SW |
| N/A                    | X Walk 1 Width (in)   | N/A   | N/A  | X Walk 2 Width (in)         | N/A   |
|                        | X Walk 1 Slope (%)    | 4.9   |      | X Walk 2 Slope (%)          | 0.9   |
|                        | X Walk 1 X Slope (%)  | 2.8   |      | X Walk 2 X Slope (%)        | 0.6   |
| N/A                    | Ramp inside XWalk1?   | N/A   | N/A  | Ramp inside XWalk2?         | N/A   |
|                        | Road Slope (%)        | 2.6   | N/A  | Clear Space?                | N/A   |
|                        | Road X Slope (%)      | 1.6   | N/A  | Clear Space to XWalk (in)   | N/A   |
| N/A                    | Any Obstructions?     | N/A   | N/A  | Storm Grate/Utility Hazard? | N/A   |
|                        | Obstruction Type      |       |      | Storm Grate/Utility Type    |       |
|                        |                       | N/A   |      |                             | N/A   |
|                        |                       |       |      |                             |       |