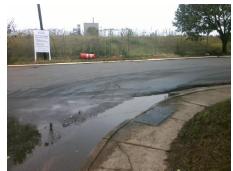

## **Access Compliance Report Public Rights-of-Way** (Curb Ramps)

Intersection ID: 12938 Main Street: S GRAHAM ST Cross Street: W BLAND ST Location: Ε

ADA ID: 385DF681A884 Ramp Type: PerpDiag Initial Pass/Fail: Fail **Overall Compliance: No Severity Score:** 12.5

Surveyor Notes:

N/A

PROW/ADA:

R304.2.2

**S GRAHAM ST** None W BLAND ST StopSign

> Total Cost: 3200.00

| Compliance Description |                       | Data  | Comp | liance Description          | Data  |
|------------------------|-----------------------|-------|------|-----------------------------|-------|
| N/A                    | Ramp Length (in)      | 48.0  | No   | Ramp Slope (%)              | 9.2   |
| Yes                    | Ramp Width (in)       | 48.0  | Yes  | Ramp XSlope (%)             | 0.3   |
| N/A                    | Flare Type LT         | N/A   | N/A  | Flare Type RT               | N/A   |
| N/A                    | Flare Slope LT (%)    | N/A   | N/A  | Flare Slope RT (%)          | N/A   |
| N/A                    | Flare Traversable LT? | N/A   | N/A  | Flare Traversable RT?       | N/A   |
| N/A                    | Landing Length (in)   | N/A   | N/A  | DWS Provided?               | N/A   |
| N/A                    | Landing Width (in)    | N/A   | N/A  | DWS Contrast?               | N/A   |
| N/A                    | Landing Slope (%)     | N/A   | N/A  | DWS Length (in)             | N/A   |
| N/A                    | Landing X Slope (%)   | N/A   | N/A  | DWS Full Width?             | N/A   |
| N/A                    | Landing Curb? (Y/N)   | N/A   | N/A  | DWS Offset (in)             | N/A   |
| N/A                    | Shared Landing?       | N/A   |      |                             |       |
| N/A                    | Gutter Ponding?       | N/A   | N/A  | Gutter Slope (%)            | N/A   |
| N/A                    | Gutter Lip Ht (in)    | N/A   | N/A  | Gutter X Slope (%)          | N/A   |
| N/A                    | Painted X Walk1?      | No    | N/A  | Painted X Walk2?            | No    |
|                        | X Walk 1 Direction    | To NW |      | X Walk 2 Direction          | To SW |
| N/A                    | X Walk 1 Width (in)   | N/A   | N/A  | X Walk 2 Width (in)         | N/A   |
|                        | X Walk 1 Slope (%)    | 4.9   |      | X Walk 2 Slope (%)          | 0.9   |
|                        | X Walk 1 X Slope (%)  | 2.8   |      | X Walk 2 X Slope (%)        | 0.6   |
| N/A                    | Ramp inside XWalk1?   | N/A   | N/A  | Ramp inside XWalk2?         | N/A   |
|                        | Road Slope (%)        | 2.6   | N/A  | Clear Space?                | N/A   |
|                        | Road X Slope (%)      | 1.6   | N/A  | Clear Space to XWalk (in)   | N/A   |
| N/A                    | Any Obstructions?     | N/A   | N/A  | Storm Grate/Utility Hazard? | N/A   |
|                        | Obstruction Type      |       |      | Storm Grate/Utility Type    |       |
|                        |                       | N/A   |      |                             | N/A   |
|                        |                       |       |      |                             |       |