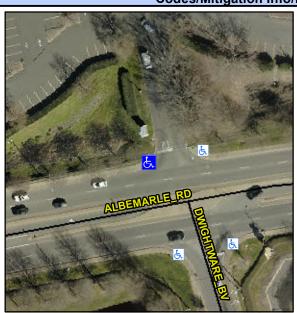

## Access Compliance Report Public Rights-of-Way (Curb Ramps)

Intersection ID: 14364Main Street: ALBEMARLE\_RDCross Street: DWIGHTWARE\_BVLocation: NWADA ID: 385E1C96F595Ramp Type: PerpInitial Pass/Fail: Fail Overall Compliance: No Severity Score: 12.5

## Field Measurements/Component Compliance

Street 1 Name

DWIGHTWARE BV
Stop Condition-Street 2
StopSign
Street 2 Name

N/A
Stop Condition-Street 1

N/A

Possible Solutions:

Remove & Replace Entire Ramp.

Surveyor Notes: