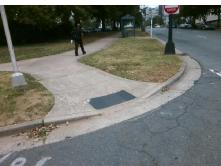

**Codes/Mitigation Info/Possible Solution** 

Field Measurements/Component Compliance

S DAVIDSON ST Street 1 Name Stop Condition-Street 2 Signal Street 2 Name E 3RD ST Stop Condition-Street 1 Signal Remove & Replace Curb Ramp With **Two New Directional Ramps or** Equivalent.

Surveyor Notes:

N/A

PROW/ADA:

Not Found, R304.5.1, R304.5.3

Total Cost: 3200.00

| Field Measurements/Component Compliance |                        |                       |       |      |                             |       |
|-----------------------------------------|------------------------|-----------------------|-------|------|-----------------------------|-------|
|                                         | Compliance Description |                       | Data  | Comp | liance Description          | Data  |
|                                         | N/A                    | Ramp Length (in)      | 118.0 | Yes  | Ramp Slope (%)              | 6.0   |
|                                         | No                     | Ramp Width (in)       | 36.0  | No   | Ramp XSlope (%)             | 2.3   |
|                                         | N/A                    | Flare Type LT         | N/A   | N/A  | Flare Type RT               | N/A   |
|                                         | N/A                    | Flare Slope LT (%)    | N/A   | N/A  | Flare Slope RT (%)          | N/A   |
|                                         | N/A                    | Flare Traversable LT? | N/A   | N/A  | Flare Traversable RT?       | N/A   |
|                                         | N/A                    | Landing Length (in)   | N/A   | N/A  | DWS Provided?               | N/A   |
|                                         | N/A                    | Landing Width (in)    | N/A   | N/A  | DWS Contrast?               | N/A   |
|                                         | N/A                    | Landing Slope (%)     | N/A   | N/A  | DWS Length (in)             | N/A   |
|                                         | N/A                    | Landing X Slope (%)   | N/A   | N/A  | DWS Full Width?             | N/A   |
|                                         | N/A                    | Landing Curb? (Y/N)   | N/A   | N/A  | DWS Offset (in)             | N/A   |
|                                         | N/A                    | Shared Landing?       | N/A   |      |                             |       |
|                                         | N/A                    | Gutter Ponding?       | N/A   | N/A  | Gutter Slope (%)            | N/A   |
|                                         | N/A                    | Gutter Lip Ht (in)    | N/A   | N/A  | Gutter X Slope (%)          | N/A   |
|                                         | N/A                    | Painted X Walk1?      | Yes   | N/A  | Painted X Walk2?            | Yes   |
|                                         |                        | X Walk 1 Direction    | To SE |      | X Walk 2 Direction          | To NE |
|                                         | N/A                    | X Walk 1 Width (in)   | 118.0 | N/A  | X Walk 2 Width (in)         | 120.0 |
|                                         |                        | X Walk 1 Slope (%)    | 0.7   |      | X Walk 2 Slope (%)          | 1.8   |
|                                         |                        | X Walk 1 X Slope (%)  | 1.3   |      | X Walk 2 X Slope (%)        | 0.2   |
|                                         | N/A                    | Ramp inside XWalk1?   | Yes   | N/A  | Ramp inside XWalk2?         | Yes   |
|                                         |                        | Road Slope (%)        | 1.8   | N/A  | Clear Space?                | N/A   |
|                                         |                        | Road X Slope (%)      | 0.3   | N/A  | Clear Space to XWalk (in)   | N/A   |
|                                         | N/A                    | Any Obstructions?     | N/A   | N/A  | Storm Grate/Utility Hazard? | N/A   |
|                                         |                        | Obstruction Type      |       | l    | Storm Grate/Utility Type    |       |
|                                         |                        |                       | N/A   |      |                             | N/A   |
|                                         |                        |                       |       | Yes  | Surface Condition? (G/P)    | Good  |
| 92                                      |                        |                       |       |      |                             |       |