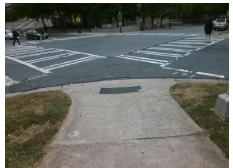

**Codes/Mitigation Info/Possible Solution** 

Field Measurements/Component Compliance

S DAVIDSON ST Street 1 Name Stop Condition-Street 2 Signal Street 2 Name E 3RD ST Stop Condition-Street 1 Signal Remove & Replace Curb Ramp With **Two New Directional Ramps or** Equivalent.

Surveyor Notes:

N/A

PROW/ADA:

Not Found, R304.5.1, R304.5.3

Total Cost: 3200.00

| Field Measurements/Component Compliance |                        |                       |       |      |                             |       |
|-----------------------------------------|------------------------|-----------------------|-------|------|-----------------------------|-------|
|                                         | Compliance Description |                       | Data  | Comp | liance Description          | Data  |
|                                         | N/A                    | Ramp Length (in)      | 118.0 | Yes  | Ramp Slope (%)              | 6.0   |
|                                         | No                     | Ramp Width (in)       | 36.0  | No   | Ramp XSlope (%)             | 2.3   |
|                                         | N/A                    | Flare Type LT         | N/A   | N/A  | Flare Type RT               | N/A   |
|                                         | N/A                    | Flare Slope LT (%)    | N/A   | N/A  | Flare Slope RT (%)          | N/A   |
|                                         | N/A                    | Flare Traversable LT? | N/A   | N/A  | Flare Traversable RT?       | N/A   |
|                                         | N/A                    | Landing Length (in)   | N/A   | N/A  | DWS Provided?               | N/A   |
|                                         | N/A                    | Landing Width (in)    | N/A   | N/A  | DWS Contrast?               | N/A   |
|                                         | N/A                    | Landing Slope (%)     | N/A   | N/A  | DWS Length (in)             | N/A   |
|                                         | N/A                    | Landing X Slope (%)   | N/A   | N/A  | DWS Full Width?             | N/A   |
|                                         | N/A                    | Landing Curb? (Y/N)   | N/A   | N/A  | DWS Offset (in)             | N/A   |
|                                         | N/A                    | Shared Landing?       | N/A   |      |                             |       |
|                                         | N/A                    | Gutter Ponding?       | N/A   | N/A  | Gutter Slope (%)            | N/A   |
|                                         | N/A                    | Gutter Lip Ht (in)    | N/A   | N/A  | Gutter X Slope (%)          | N/A   |
|                                         | N/A                    | Painted X Walk1?      | Yes   | N/A  | Painted X Walk2?            | Yes   |
|                                         |                        | X Walk 1 Direction    | To SE |      | X Walk 2 Direction          | To NE |
|                                         | N/A                    | X Walk 1 Width (in)   | 118.0 | N/A  | X Walk 2 Width (in)         | 120.0 |
|                                         |                        | X Walk 1 Slope (%)    | 0.7   |      | X Walk 2 Slope (%)          | 1.8   |
|                                         |                        | X Walk 1 X Slope (%)  | 1.3   |      | X Walk 2 X Slope (%)        | 0.2   |
|                                         | N/A                    | Ramp inside XWalk1?   | Yes   | N/A  | Ramp inside XWalk2?         | Yes   |
|                                         |                        | Road Slope (%)        | 1.8   | N/A  | Clear Space?                | N/A   |
|                                         |                        | Road X Slope (%)      | 0.3   | N/A  | Clear Space to XWalk (in)   | N/A   |
|                                         | N/A                    | Any Obstructions?     | N/A   | N/A  | Storm Grate/Utility Hazard? | N/A   |
|                                         |                        | Obstruction Type      |       | l    | Storm Grate/Utility Type    |       |
|                                         |                        |                       | N/A   |      |                             | N/A   |
|                                         |                        |                       |       | Yes  | Surface Condition? (G/P)    | Good  |
| 92                                      |                        |                       |       |      |                             |       |