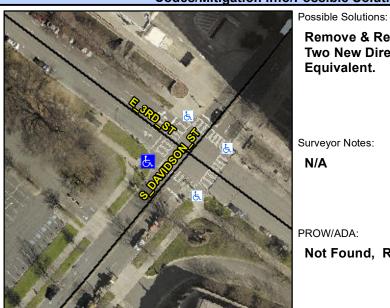

## **Access Compliance Report Public Rights-of-Way** (Curb Ramps)

Intersection ID: 12958 Main Street: E 3RD ST **Cross Street: S DAVIDSON ST** Location: W ADA ID: 386101FB760F Ramp Type: PerpDiag Initial Pass/Fail: Fail **Overall Compliance: No Severity Score:** 10

**Codes/Mitigation Info/Possible Solution** 

Field Measurements/Component Compliance

S DAVIDSON ST Street 1 Name Stop Condition-Street 2 Signal Street 2 Name E 3RD ST Stop Condition-Street 1 Signal Remove & Replace Curb Ramp With **Two New Directional Ramps or** Equivalent.