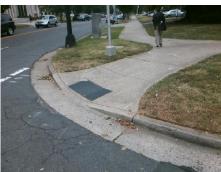

**Codes/Mitigation Info/Possible Solution** 

Field Measurements/Component Compliance

S DAVIDSON ST Street 1 Name Stop Condition-Street 2 Signal Street 2 Name E 3RD ST Stop Condition-Street 1 Signal Remove & Replace Curb Ramp With **Two New Directional Ramps or** Equivalent.

Surveyor Notes:

N/A

PROW/ADA:

Not Found, R304.5.1, R304.5.3

Total Cost: 3200.00

| Field Measurements/Component Compliance |                        |                       |       |      |                             |       |
|-----------------------------------------|------------------------|-----------------------|-------|------|-----------------------------|-------|
|                                         | Compliance Description |                       | Data  | Comp | liance Description          | Data  |
|                                         | N/A                    | Ramp Length (in)      | 118.0 | Yes  | Ramp Slope (%)              | 6.0   |
|                                         | No                     | Ramp Width (in)       | 36.0  | No   | Ramp XSlope (%)             | 2.3   |
|                                         | N/A                    | Flare Type LT         | N/A   | N/A  | Flare Type RT               | N/A   |
|                                         | N/A                    | Flare Slope LT (%)    | N/A   | N/A  | Flare Slope RT (%)          | N/A   |
|                                         | N/A                    | Flare Traversable LT? | N/A   | N/A  | Flare Traversable RT?       | N/A   |
|                                         | N/A                    | Landing Length (in)   | N/A   | N/A  | DWS Provided?               | N/A   |
|                                         | N/A                    | Landing Width (in)    | N/A   | N/A  | DWS Contrast?               | N/A   |
|                                         | N/A                    | Landing Slope (%)     | N/A   | N/A  | DWS Length (in)             | N/A   |
|                                         | N/A                    | Landing X Slope (%)   | N/A   | N/A  | DWS Full Width?             | N/A   |
|                                         | N/A                    | Landing Curb? (Y/N)   | N/A   | N/A  | DWS Offset (in)             | N/A   |
|                                         | N/A                    | Shared Landing?       | N/A   |      |                             |       |
|                                         | N/A                    | Gutter Ponding?       | N/A   | N/A  | Gutter Slope (%)            | N/A   |
|                                         | N/A                    | Gutter Lip Ht (in)    | N/A   | N/A  | Gutter X Slope (%)          | N/A   |
|                                         | N/A                    | Painted X Walk1?      | Yes   | N/A  | Painted X Walk2?            | Yes   |
|                                         |                        | X Walk 1 Direction    | To SE |      | X Walk 2 Direction          | To NE |
|                                         | N/A                    | X Walk 1 Width (in)   | 118.0 | N/A  | X Walk 2 Width (in)         | 120.0 |
|                                         |                        | X Walk 1 Slope (%)    | 0.7   |      | X Walk 2 Slope (%)          | 1.8   |
|                                         |                        | X Walk 1 X Slope (%)  | 1.3   |      | X Walk 2 X Slope (%)        | 0.2   |
|                                         | N/A                    | Ramp inside XWalk1?   | Yes   | N/A  | Ramp inside XWalk2?         | Yes   |
|                                         |                        | Road Slope (%)        | 1.8   | N/A  | Clear Space?                | N/A   |
|                                         |                        | Road X Slope (%)      | 0.3   | N/A  | Clear Space to XWalk (in)   | N/A   |
|                                         | N/A                    | Any Obstructions?     | N/A   | N/A  | Storm Grate/Utility Hazard? | N/A   |
|                                         |                        | Obstruction Type      |       | l    | Storm Grate/Utility Type    |       |
|                                         |                        |                       | N/A   |      |                             | N/A   |
|                                         |                        |                       |       | Yes  | Surface Condition? (G/P)    | Good  |
| 92                                      |                        |                       |       |      |                             |       |