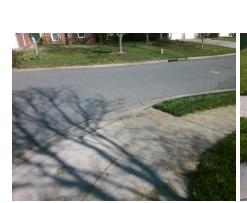

## **Access Compliance Report Public Rights-of-Way** (Curb Ramps)

Data

9.4

2.3

N/A

Good

Intersection ID: 22933 Main Street: GLEN HOLLOW CT Cross Street: HUNTERS LANDING DR Location: SE ADA ID: 3866BB9DF023 Ramp Type: Perp Initial Pass/Fail: Fail **Overall Compliance: No** Severity Score: 13.75

**Obstruction Type** 

Flare Traversable LT?

**HUNTERS LANDING DR** Street 1 Name Stop Condition-Street 2 None N/A Street 2 Name Stop Condition-Street 1 N/A

| Possible Solutions:           | Compliance Description  |
|-------------------------------|-------------------------|
| Remove & Replace Entire Ramp. | N/A Ramp Length (in)    |
|                               | Yes Ramp Width (in)     |
|                               | N/A Flare Type LT       |
|                               | N/A Flare Slope LT (%)  |
|                               | N/A Flare Traversable L |
|                               | N/A Landing Length (in) |
| Surveyor Notes:               | N/A Landing Width (in)  |
| N/A                           | N/A Landing Slope (%)   |
|                               | N/A Landing X Slope (%  |
|                               | N/A Landing Curb? (Y/N  |
|                               | N/A Shared Landing?     |
| PROW/ADA:                     | N/A Gutter Ponding?     |
| Not Found, R304.2.2, R304.5.3 | N/A Gutter Lip Ht (in)  |
|                               | N/A Painted X Walk1?    |
|                               | X Walk 1 Direction      |
|                               | N/A X Walk 1 Width (in) |
|                               | X Walk 1 Slope (%)      |
|                               | V/M II 4 V OI (0        |