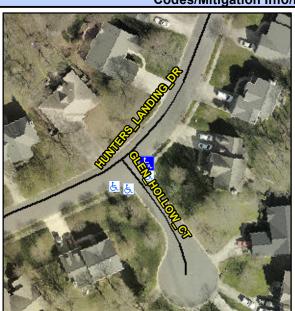

## **Access Compliance Report Public Rights-of-Way** (Curb Ramps)

Data

9.4

2.3

N/A

Good

Intersection ID: 22933 Main Street: GLEN HOLLOW CT Cross Street: HUNTERS LANDING DR Location: SE ADA ID: 3866BB9DF023 Ramp Type: Perp Initial Pass/Fail: Fail **Overall Compliance: No** Severity Score: 13.75

**Obstruction Type** 

Flare Traversable LT?

**HUNTERS LANDING DR** Street 1 Name Stop Condition-Street 2 None N/A Street 2 Name Stop Condition-Street 1 N/A

| Possible Solutions:           | Compliance Description  |
|-------------------------------|-------------------------|
| Remove & Replace Entire Ramp. | N/A Ramp Length (in)    |
|                               | Yes Ramp Width (in)     |
|                               | N/A Flare Type LT       |
|                               | N/A Flare Slope LT (%)  |
|                               | N/A Flare Traversable L |
|                               | N/A Landing Length (in) |
| Surveyor Notes:               | N/A Landing Width (in)  |
| N/A                           | N/A Landing Slope (%)   |
|                               | N/A Landing X Slope (%  |
|                               | N/A Landing Curb? (Y/N  |
|                               | N/A Shared Landing?     |
| PROW/ADA:                     | N/A Gutter Ponding?     |
| Not Found, R304.2.2, R304.5.3 | N/A Gutter Lip Ht (in)  |
|                               | N/A Painted X Walk1?    |
|                               | X Walk 1 Direction      |
|                               | N/A X Walk 1 Width (in) |
|                               | X Walk 1 Slope (%)      |
|                               | V/M II 4 V OI (0        |