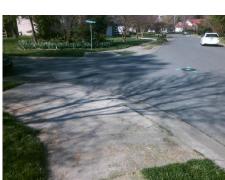

## **Access Compliance Report Public Rights-of-Way** (Curb Ramps)

Data

9.4

2.3

N/A

Good

Intersection ID: 22933 Main Street: GLEN HOLLOW CT Cross Street: HUNTERS LANDING DR Location: SE ADA ID: 3866BB9DF023 Ramp Type: Perp Initial Pass/Fail: Fail **Overall Compliance: No** Severity Score: 13.75

**Obstruction Type** 

Flare Traversable LT?

**HUNTERS LANDING DR** Street 1 Name Stop Condition-Street 2 None N/A Street 2 Name Stop Condition-Street 1 N/A

| Possible Solutions:           | Compliance Description  |
|-------------------------------|-------------------------|
| Remove & Replace Entire Ramp. | N/A Ramp Length (in)    |
|                               | Yes Ramp Width (in)     |
|                               | N/A Flare Type LT       |
|                               | N/A Flare Slope LT (%)  |
|                               | N/A Flare Traversable L |
|                               | N/A Landing Length (in) |
| Surveyor Notes:               | N/A Landing Width (in)  |
| N/A                           | N/A Landing Slope (%)   |
|                               | N/A Landing X Slope (%  |
|                               | N/A Landing Curb? (Y/N  |
|                               | N/A Shared Landing?     |
| PROW/ADA:                     | N/A Gutter Ponding?     |
| Not Found, R304.2.2, R304.5.3 | N/A Gutter Lip Ht (in)  |
|                               | N/A Painted X Walk1?    |
|                               | X Walk 1 Direction      |
|                               | N/A X Walk 1 Width (in) |
|                               | X Walk 1 Slope (%)      |
|                               | V/M II 4 V OI (0        |