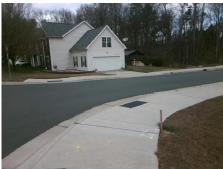

## Field Measurements/Component Compliance

Street 1 Name
SUMMER CREEK LN
Stop Condition-Street 1
StopSign
Street 2 Name
N/A
Stop Condition-Street 2
N/A

Possible Solutions:

Remove & Replace Entire Ramp.

N/A

R304.3.2

N/A

N/A

Total Cost: \$ 1600.00

| Compliance Description |                      | Data | Comp | Compliance Description      |      |
|------------------------|----------------------|------|------|-----------------------------|------|
| N/A                    | Ramp Length LT (in)  | 70.5 | N/A  | Ramp Length RT (in)         | 46.0 |
| Yes                    | Ramp Width LT (in)   | 83.5 | Yes  | Ramp Width RT (in)          | 84.5 |
| Yes                    | Ramp Slope LT (%)    | 1.7  | No   | Ramp Slope RT (%)           | 8.6  |
| Yes                    | Ramp XSlope LT (%)   | 0.5  | Yes  | Ramp XSlope RT (%)          | 0.6  |
| N/A                    | Landing Length (in)  | N/A  | N/A  | DWS Provided?               | N/A  |
| N/A                    | Landing Width (in)   | N/A  | N/A  | DWS Contrast?               | N/A  |
| N/A                    | Landing Slope (%)    | N/A  | N/A  | DWS Length (in)             | N/A  |
| N/A                    | Landing X Slope (%)  | N/A  | N/A  | DWS Full Width?             | N/A  |
| N/A                    | Landing Curb? (Y/N)  | N/A  | N/A  | DWS Offset (in)             | N/A  |
| N/A                    | Shared Landing?      | N/A  |      |                             |      |
| N/A                    | Gutter Ponding?      | N/A  | N/A  | Gutter Slope (%)            | N/A  |
| N/A                    | Gutter Lip Ht (in)   | N/A  | N/A  | Gutter X Slope (%)          | N/A  |
| N/A                    | Painted X Walk1?     | No   | N/A  | Painted X Walk2?            | N/A  |
|                        | X Walk 1 Direction   | To N |      | X Walk 2 Direction          | N/A  |
| N/A                    | X Walk 1 Width (in)  | N/A  | N/A  | X Walk 2 Width (in)         | N/A  |
|                        | X Walk 1 Slope (%)   | N/A  |      | X Walk 2 Slope (%)          | N/A  |
|                        | X Walk 1 X Slope (%) | N/A  |      | X Walk 2 X Slope (%)        | N/A  |
| N/A                    | Ramp inside XWalk1?  | N/A  | N/A  | Ramp inside XWalk2?         | N/A  |
|                        | Road Slope (%)       | N/A  | N/A  | Clear Space?                | N/A  |
|                        | Road X Slope (%)     | N/A  | N/A  | Clear Space to XWalk (in)   | N/A  |
| N/A                    | Any Obstructions?    | N/A  | N/A  | Storm Grate/Utility Hazard? | N/A  |
|                        | Obstruction Type     |      |      | Storm Grate/Utility Type    |      |
|                        |                      | N/A  |      |                             | N/A  |
|                        |                      |      | Yes  | Surface Condition? (G/P)    | Good |
|                        |                      |      | N/A  | Curb Slope (%)              | 18.2 |