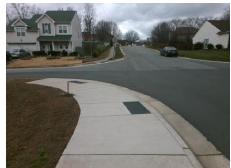

## Field Measurements/Component Compliance

Street 1 Name
SUMMER CREEK LN
Stop Condition-Street 1
StopSign
Street 2 Name
N/A
Stop Condition-Street 2
N/A

Possible Solutions:

Remove & Replace Entire Ramp.

N/A

R304.3.2

N/A

N/A

Total Cost: \$ 1600.00

| Compliance Description |                      | Data | Comp | Compliance Description      |      |
|------------------------|----------------------|------|------|-----------------------------|------|
| N/A                    | Ramp Length LT (in)  | 70.5 | N/A  | Ramp Length RT (in)         | 46.0 |
| Yes                    | Ramp Width LT (in)   | 83.5 | Yes  | Ramp Width RT (in)          | 84.5 |
| Yes                    | Ramp Slope LT (%)    | 1.7  | No   | Ramp Slope RT (%)           | 8.6  |
| Yes                    | Ramp XSlope LT (%)   | 0.5  | Yes  | Ramp XSlope RT (%)          | 0.6  |
| N/A                    | Landing Length (in)  | N/A  | N/A  | DWS Provided?               | N/A  |
| N/A                    | Landing Width (in)   | N/A  | N/A  | DWS Contrast?               | N/A  |
| N/A                    | Landing Slope (%)    | N/A  | N/A  | DWS Length (in)             | N/A  |
| N/A                    | Landing X Slope (%)  | N/A  | N/A  | DWS Full Width?             | N/A  |
| N/A                    | Landing Curb? (Y/N)  | N/A  | N/A  | DWS Offset (in)             | N/A  |
| N/A                    | Shared Landing?      | N/A  |      |                             |      |
| N/A                    | Gutter Ponding?      | N/A  | N/A  | Gutter Slope (%)            | N/A  |
| N/A                    | Gutter Lip Ht (in)   | N/A  | N/A  | Gutter X Slope (%)          | N/A  |
| N/A                    | Painted X Walk1?     | No   | N/A  | Painted X Walk2?            | N/A  |
|                        | X Walk 1 Direction   | To N |      | X Walk 2 Direction          | N/A  |
| N/A                    | X Walk 1 Width (in)  | N/A  | N/A  | X Walk 2 Width (in)         | N/A  |
|                        | X Walk 1 Slope (%)   | N/A  |      | X Walk 2 Slope (%)          | N/A  |
|                        | X Walk 1 X Slope (%) | N/A  |      | X Walk 2 X Slope (%)        | N/A  |
| N/A                    | Ramp inside XWalk1?  | N/A  | N/A  | Ramp inside XWalk2?         | N/A  |
|                        | Road Slope (%)       | N/A  | N/A  | Clear Space?                | N/A  |
|                        | Road X Slope (%)     | N/A  | N/A  | Clear Space to XWalk (in)   | N/A  |
| N/A                    | Any Obstructions?    | N/A  | N/A  | Storm Grate/Utility Hazard? | N/A  |
|                        | Obstruction Type     |      |      | Storm Grate/Utility Type    |      |
|                        |                      | N/A  |      |                             | N/A  |
|                        |                      |      | Yes  | Surface Condition? (G/P)    | Good |
|                        |                      |      | N/A  | Curb Slope (%)              | 18.2 |