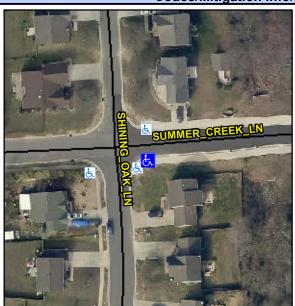

## Access Compliance Report Public Rights-of-Way (Curb Ramps)

Intersection ID: 28446Main Street:SHINING\_OAK\_LNCross Street:SUMMER\_CREEK\_LNLocation:N/AADA ID: 3869762AC92FRamp Type:ParaInitial Pass/Fail:FailOverall Compliance:NoSeverity Score:12.5

## Field Measurements/Component Compliance

Street 1 Name
SUMMER CREEK LN
Stop Condition-Street 1
StopSign
Street 2 Name
N/A
Stop Condition-Street 2
N/A

Possible Solutions:

Remove & Replace Entire Ramp.

N/A