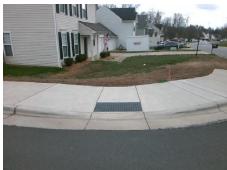

## Field Measurements/Component Compliance

Street 1 Name
SUMMER CREEK LN
Stop Condition-Street 1
StopSign
Street 2 Name
N/A
Stop Condition-Street 2
N/A

Possible Solutions:

Remove & Replace Entire Ramp.

N/A

R304.3.2

N/A

N/A

Total Cost: \$ 1600.00

| Compliance Description |                      | Data | Comp | Compliance Description      |      |
|------------------------|----------------------|------|------|-----------------------------|------|
| N/A                    | Ramp Length LT (in)  | 70.5 | N/A  | Ramp Length RT (in)         | 46.0 |
| Yes                    | Ramp Width LT (in)   | 83.5 | Yes  | Ramp Width RT (in)          | 84.5 |
| Yes                    | Ramp Slope LT (%)    | 1.7  | No   | Ramp Slope RT (%)           | 8.6  |
| Yes                    | Ramp XSlope LT (%)   | 0.5  | Yes  | Ramp XSlope RT (%)          | 0.6  |
| N/A                    | Landing Length (in)  | N/A  | N/A  | DWS Provided?               | N/A  |
| N/A                    | Landing Width (in)   | N/A  | N/A  | DWS Contrast?               | N/A  |
| N/A                    | Landing Slope (%)    | N/A  | N/A  | DWS Length (in)             | N/A  |
| N/A                    | Landing X Slope (%)  | N/A  | N/A  | DWS Full Width?             | N/A  |
| N/A                    | Landing Curb? (Y/N)  | N/A  | N/A  | DWS Offset (in)             | N/A  |
| N/A                    | Shared Landing?      | N/A  |      |                             |      |
| N/A                    | Gutter Ponding?      | N/A  | N/A  | Gutter Slope (%)            | N/A  |
| N/A                    | Gutter Lip Ht (in)   | N/A  | N/A  | Gutter X Slope (%)          | N/A  |
| N/A                    | Painted X Walk1?     | No   | N/A  | Painted X Walk2?            | N/A  |
|                        | X Walk 1 Direction   | To N |      | X Walk 2 Direction          | N/A  |
| N/A                    | X Walk 1 Width (in)  | N/A  | N/A  | X Walk 2 Width (in)         | N/A  |
|                        | X Walk 1 Slope (%)   | N/A  |      | X Walk 2 Slope (%)          | N/A  |
|                        | X Walk 1 X Slope (%) | N/A  |      | X Walk 2 X Slope (%)        | N/A  |
| N/A                    | Ramp inside XWalk1?  | N/A  | N/A  | Ramp inside XWalk2?         | N/A  |
|                        | Road Slope (%)       | N/A  | N/A  | Clear Space?                | N/A  |
|                        | Road X Slope (%)     | N/A  | N/A  | Clear Space to XWalk (in)   | N/A  |
| N/A                    | Any Obstructions?    | N/A  | N/A  | Storm Grate/Utility Hazard? | N/A  |
|                        | Obstruction Type     |      |      | Storm Grate/Utility Type    |      |
|                        |                      | N/A  |      |                             | N/A  |
|                        |                      |      | Yes  | Surface Condition? (G/P)    | Good |
|                        |                      |      | N/A  | Curb Slope (%)              | 18.2 |