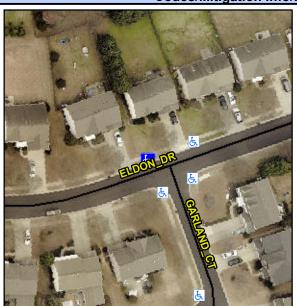

## **Access Compliance Report Public Rights-of-Way** (Curb Ramps)

Data

14.5

3.6

N/A

Good

**Cross Street: GARLAND CT** Intersection ID: 45177 Main Street: ELDON DR Location: NW Initial Pass/Fail: Fail **Overall Compliance: No** 35 ADA ID: 386BC589B583 Ramp Type: Perp **Severity Score:** 

**Obstruction Type** 

Flare Traversable LT?

| Street 1 Name           | ELDON DR |
|-------------------------|----------|
| Stop Condition-Street 2 | None     |
| Street 2 Name           | N/A      |
| Stop Condition-Street 1 | N/A      |