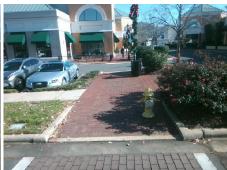

Total Cost: 1850.00

| Field Measurements/Component Compliance |                       |       |      |                             |      |  |  |
|-----------------------------------------|-----------------------|-------|------|-----------------------------|------|--|--|
| Com                                     | pliance Description   | Data  | Comp | oliance Description         | Data |  |  |
| N/A                                     | Ramp Length (in)      | 72.0  | Yes  | Ramp Slope (%)              | 5.4  |  |  |
| Yes                                     | Ramp Width (in)       | 106.5 | No   | Ramp XSlope (%)             | 3.3  |  |  |
| N/A                                     | Flare Type LT         | N/A   | N/A  | Flare Type RT               | N/A  |  |  |
| N/A                                     | Flare Slope LT (%)    | N/A   | N/A  | Flare Slope RT (%)          | N/A  |  |  |
| N/A                                     | Flare Traversable LT? | N/A   | N/A  | Flare Traversable RT?       | N/A  |  |  |
| N/A                                     | Landing Length (in)   | N/A   | N/A  | DWS Provided?               | N/A  |  |  |
| N/A                                     | Landing Width (in)    | N/A   | N/A  | DWS Contrast?               | N/A  |  |  |
| N/A                                     | Landing Slope (%)     | N/A   | N/A  | DWS Length (in)             | N/A  |  |  |
| N/A                                     | Landing X Slope (%)   | N/A   | N/A  | DWS Full Width?             | N/A  |  |  |
| N/A                                     | Landing Curb? (Y/N)   | N/A   | N/A  | DWS Offset (in)             | N/A  |  |  |
| N/A                                     | Shared Landing?       | N/A   |      |                             |      |  |  |
| N/A                                     | Gutter Ponding?       | N/A   | N/A  | Gutter Slope (%)            | N/A  |  |  |
| N/A                                     | Gutter Lip Ht (in)    | 1.0   | N/A  | Gutter X Slope (%)          | N/A  |  |  |
| N/A                                     | Painted X Walk1?      | Yes   | N/A  | Painted X Walk2?            | N/A  |  |  |
|                                         | X Walk 1 Direction    | To NW |      | X Walk 2 Direction          | N/A  |  |  |
| N/A                                     | X Walk 1 Width (in)   | 107.0 | N/A  | X Walk 2 Width (in)         | N/A  |  |  |
|                                         | X Walk 1 Slope (%)    | 1.3   |      | X Walk 2 Slope (%)          | N/A  |  |  |
|                                         | X Walk 1 X Slope (%)  | 0.7   |      | X Walk 2 X Slope (%)        | N/A  |  |  |
| N/A                                     | Ramp inside XWalk1?   | Yes   | N/A  | Ramp inside XWalk2?         | N/A  |  |  |
|                                         | Road Slope (%)        | N/A   | N/A  | Clear Space?                | N/A  |  |  |
|                                         | Road X Slope (%)      | N/A   | N/A  | Clear Space to XWalk (in)   | N/A  |  |  |
| N/A                                     | Any Obstructions?     | N/A   | N/A  | Storm Grate/Utility Hazard? | N/A  |  |  |
|                                         | Obstruction Type      |       |      | Storm Grate/Utility Type    |      |  |  |
|                                         |                       | N/A   |      |                             | N/A  |  |  |
|                                         |                       |       | Yes  | Surface Condition? (G/P)    | Good |  |  |
|                                         |                       |       |      |                             |      |  |  |