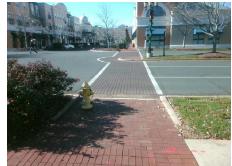

Total Cost: 1850.00

| Field Measurements/Component Compliance |                       |       |      |                             |      |  |  |
|-----------------------------------------|-----------------------|-------|------|-----------------------------|------|--|--|
| Com                                     | pliance Description   | Data  | Comp | oliance Description         | Data |  |  |
| N/A                                     | Ramp Length (in)      | 72.0  | Yes  | Ramp Slope (%)              | 5.4  |  |  |
| Yes                                     | Ramp Width (in)       | 106.5 | No   | Ramp XSlope (%)             | 3.3  |  |  |
| N/A                                     | Flare Type LT         | N/A   | N/A  | Flare Type RT               | N/A  |  |  |
| N/A                                     | Flare Slope LT (%)    | N/A   | N/A  | Flare Slope RT (%)          | N/A  |  |  |
| N/A                                     | Flare Traversable LT? | N/A   | N/A  | Flare Traversable RT?       | N/A  |  |  |
| N/A                                     | Landing Length (in)   | N/A   | N/A  | DWS Provided?               | N/A  |  |  |
| N/A                                     | Landing Width (in)    | N/A   | N/A  | DWS Contrast?               | N/A  |  |  |
| N/A                                     | Landing Slope (%)     | N/A   | N/A  | DWS Length (in)             | N/A  |  |  |
| N/A                                     | Landing X Slope (%)   | N/A   | N/A  | DWS Full Width?             | N/A  |  |  |
| N/A                                     | Landing Curb? (Y/N)   | N/A   | N/A  | DWS Offset (in)             | N/A  |  |  |
| N/A                                     | Shared Landing?       | N/A   |      |                             |      |  |  |
| N/A                                     | Gutter Ponding?       | N/A   | N/A  | Gutter Slope (%)            | N/A  |  |  |
| N/A                                     | Gutter Lip Ht (in)    | 1.0   | N/A  | Gutter X Slope (%)          | N/A  |  |  |
| N/A                                     | Painted X Walk1?      | Yes   | N/A  | Painted X Walk2?            | N/A  |  |  |
|                                         | X Walk 1 Direction    | To NW |      | X Walk 2 Direction          | N/A  |  |  |
| N/A                                     | X Walk 1 Width (in)   | 107.0 | N/A  | X Walk 2 Width (in)         | N/A  |  |  |
|                                         | X Walk 1 Slope (%)    | 1.3   |      | X Walk 2 Slope (%)          | N/A  |  |  |
|                                         | X Walk 1 X Slope (%)  | 0.7   |      | X Walk 2 X Slope (%)        | N/A  |  |  |
| N/A                                     | Ramp inside XWalk1?   | Yes   | N/A  | Ramp inside XWalk2?         | N/A  |  |  |
|                                         | Road Slope (%)        | N/A   | N/A  | Clear Space?                | N/A  |  |  |
|                                         | Road X Slope (%)      | N/A   | N/A  | Clear Space to XWalk (in)   | N/A  |  |  |
| N/A                                     | Any Obstructions?     | N/A   | N/A  | Storm Grate/Utility Hazard? | N/A  |  |  |
|                                         | Obstruction Type      |       |      | Storm Grate/Utility Type    |      |  |  |
|                                         |                       | N/A   |      |                             | N/A  |  |  |
|                                         |                       |       | Yes  | Surface Condition? (G/P)    | Good |  |  |
|                                         |                       |       |      |                             |      |  |  |