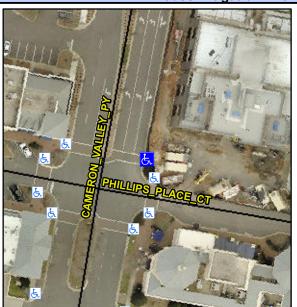

## **Access Compliance Report Public Rights-of-Way** (Curb Ramps)

Intersection ID: 10034378 Main Street: PHILLIPS\_PLACE\_CT Cross Street: N/A Location: NE **Overall Compliance: No** ADA ID: 386E3007E912 Ramp Type: Perp Initial Pass/Fail: Fail **Severity Score:** 1.25

Codes/Mitigation Info/Possible Solution

**CAMERON VALLEY PY** Street 1 Name Stop Condition-Street 2 StopSign Street 2 Name N/A N/A Stop Condition-Street 1

| Possible Solution             |   |  |  |
|-------------------------------|---|--|--|
| Possible Solutions:           | ( |  |  |
| Remove & Replace Entire Ramp. |   |  |  |
| ·                             | ) |  |  |
|                               | N |  |  |
|                               | ı |  |  |
|                               | 1 |  |  |
|                               | ı |  |  |
| Surveyor Notes:               | ı |  |  |
| N/A                           | ı |  |  |
|                               | ı |  |  |
|                               | 1 |  |  |
|                               | 1 |  |  |
| PROW/ADA:                     | ı |  |  |
| R304.5.3                      | N |  |  |
|                               | 1 |  |  |
|                               |   |  |  |
|                               | ı |  |  |
|                               |   |  |  |
|                               |   |  |  |