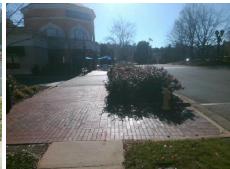

Total Cost: 1850.00

| Field Measurements/Component Compliance |                       |       |      |                             |      |  |  |
|-----------------------------------------|-----------------------|-------|------|-----------------------------|------|--|--|
| Com                                     | pliance Description   | Data  | Comp | oliance Description         | Data |  |  |
| N/A                                     | Ramp Length (in)      | 72.0  | Yes  | Ramp Slope (%)              | 5.4  |  |  |
| Yes                                     | Ramp Width (in)       | 106.5 | No   | Ramp XSlope (%)             | 3.3  |  |  |
| N/A                                     | Flare Type LT         | N/A   | N/A  | Flare Type RT               | N/A  |  |  |
| N/A                                     | Flare Slope LT (%)    | N/A   | N/A  | Flare Slope RT (%)          | N/A  |  |  |
| N/A                                     | Flare Traversable LT? | N/A   | N/A  | Flare Traversable RT?       | N/A  |  |  |
| N/A                                     | Landing Length (in)   | N/A   | N/A  | DWS Provided?               | N/A  |  |  |
| N/A                                     | Landing Width (in)    | N/A   | N/A  | DWS Contrast?               | N/A  |  |  |
| N/A                                     | Landing Slope (%)     | N/A   | N/A  | DWS Length (in)             | N/A  |  |  |
| N/A                                     | Landing X Slope (%)   | N/A   | N/A  | DWS Full Width?             | N/A  |  |  |
| N/A                                     | Landing Curb? (Y/N)   | N/A   | N/A  | DWS Offset (in)             | N/A  |  |  |
| N/A                                     | Shared Landing?       | N/A   |      |                             |      |  |  |
| N/A                                     | Gutter Ponding?       | N/A   | N/A  | Gutter Slope (%)            | N/A  |  |  |
| N/A                                     | Gutter Lip Ht (in)    | 1.0   | N/A  | Gutter X Slope (%)          | N/A  |  |  |
| N/A                                     | Painted X Walk1?      | Yes   | N/A  | Painted X Walk2?            | N/A  |  |  |
|                                         | X Walk 1 Direction    | To NW |      | X Walk 2 Direction          | N/A  |  |  |
| N/A                                     | X Walk 1 Width (in)   | 107.0 | N/A  | X Walk 2 Width (in)         | N/A  |  |  |
|                                         | X Walk 1 Slope (%)    | 1.3   |      | X Walk 2 Slope (%)          | N/A  |  |  |
|                                         | X Walk 1 X Slope (%)  | 0.7   |      | X Walk 2 X Slope (%)        | N/A  |  |  |
| N/A                                     | Ramp inside XWalk1?   | Yes   | N/A  | Ramp inside XWalk2?         | N/A  |  |  |
|                                         | Road Slope (%)        | N/A   | N/A  | Clear Space?                | N/A  |  |  |
|                                         | Road X Slope (%)      | N/A   | N/A  | Clear Space to XWalk (in)   | N/A  |  |  |
| N/A                                     | Any Obstructions?     | N/A   | N/A  | Storm Grate/Utility Hazard? | N/A  |  |  |
|                                         | Obstruction Type      |       |      | Storm Grate/Utility Type    |      |  |  |
|                                         |                       | N/A   |      |                             | N/A  |  |  |
|                                         |                       |       | Yes  | Surface Condition? (G/P)    | Good |  |  |
|                                         |                       |       |      |                             |      |  |  |