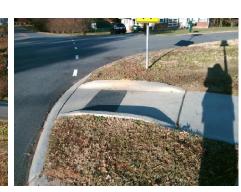

## Field Measurements/Component Compliance

76.5 Yes

Data Compliance Description

BlendTrans Slope (%)

**VALLEYDALE RD** Street 1 Name StopSign Stop Condition-Street 1 Street 2 Name N/A Stop Condition-Street 2 N/A Remove & Replace Curb Ramp With **Two New Directional Ramps or** Equivalent.

Surveyor Notes:

Possible Solutions:

N/A

PROW/ADA:

Not Found, R304.5.1

Total Cost:

3200.00

|     | rtamp Longur (m)      | . 0.0 |     | Biolia Hallo Glopo (70)     | U    |
|-----|-----------------------|-------|-----|-----------------------------|------|
| No  | Ramp Width (in)       | 47.0  | Yes | BlendTrans XSlope (%)       | 1.6  |
| N/A | Flare Type LT         | N/A   | N/A | Flare Type RT               | N/A  |
| N/A | Flare Slope LT (%)    | N/A   | N/A | Flare Slope RT (%)          | N/A  |
| N/A | Flare Traversable LT? | N/A   | N/A | Flare Traversable RT?       | N/A  |
| N/A | Landing Length (in)   | N/A   | N/A | DWS Provided?               | N/A  |
| N/A | Landing Width (in)    | N/A   | N/A | DWS Contrast?               | N/A  |
| N/A | Landing Slope (%)     | N/A   | N/A | DWS Length (in)             | N/A  |
| N/A | Landing X Slope (%)   | N/A   | N/A | DWS Full Width?             | N/A  |
| N/A | Landing Curb? (Y/N)   | N/A   | N/A | DWS Offset (in)             | N/A  |
| N/A | Shared Landing?       | N/A   |     |                             |      |
| N/A | Gutter Ponding?       | N/A   | N/A | Gutter Slope (%)            | N/A  |
| N/A | Gutter Lip Ht (in)    | N/A   | N/A | Gutter X Slope (%)          | N/A  |
| N/A | Painted X Walk1?      | No    | N/A | Painted X Walk2?            | N/A  |
|     | X Walk 1 Direction    | To SW |     | X Walk 2 Direction          | N/A  |
|     | X Walk 1 Width (in)   | N/A   |     | X Walk 2 Width (in)         | N/A  |
|     | X Walk 1 Slope (%)    | 2.9   |     | X Walk 2 Slope (%)          | N/A  |
|     | X Walk 1 X Slope (%)  | 1.1   |     | X Walk 2 X Slope (%)        | N/A  |
| N/A | Ramp inside XWalk1?   | N/A   | N/A | Ramp inside XWalk2?         | N/A  |
|     | Road Slope (%)        | 1.1   |     | Clear Space?                | N/A  |
|     | Road X Slope (%)      | 2.9   | N/A | Clear Space to XWalk (in)   | N/A  |
| N/A | Any Obstructions?     | N/A   | N/A | Storm Grate/Utility Hazard? | N/A  |
|     | Obstruction Type      |       | l   | Storm Grate/Utility Type    |      |
|     |                       | N/A   |     |                             | N/A  |
|     |                       |       | Yes | Surface Condition? (G/P)    | Good |
| MAZ |                       |       | No  | Curb Slope (%)              | 25.4 |
|     |                       |       |     |                             |      |