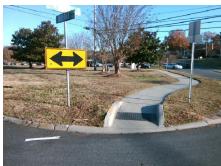

## Field Measurements/Component Compliance

76.5 Yes

Data Compliance Description

BlendTrans Slope (%)

**VALLEYDALE RD** Street 1 Name StopSign Stop Condition-Street 1 Street 2 Name N/A Stop Condition-Street 2 N/A Remove & Replace Curb Ramp With **Two New Directional Ramps or** Equivalent.

Surveyor Notes:

Possible Solutions:

N/A

PROW/ADA:

Not Found, R304.5.1

Total Cost:

3200.00

|     | rtamp Longur (m)      | . 0.0 |     | Biolia Hallo Glopo (70)     | U    |
|-----|-----------------------|-------|-----|-----------------------------|------|
| No  | Ramp Width (in)       | 47.0  | Yes | BlendTrans XSlope (%)       | 1.6  |
| N/A | Flare Type LT         | N/A   | N/A | Flare Type RT               | N/A  |
| N/A | Flare Slope LT (%)    | N/A   | N/A | Flare Slope RT (%)          | N/A  |
| N/A | Flare Traversable LT? | N/A   | N/A | Flare Traversable RT?       | N/A  |
| N/A | Landing Length (in)   | N/A   | N/A | DWS Provided?               | N/A  |
| N/A | Landing Width (in)    | N/A   | N/A | DWS Contrast?               | N/A  |
| N/A | Landing Slope (%)     | N/A   | N/A | DWS Length (in)             | N/A  |
| N/A | Landing X Slope (%)   | N/A   | N/A | DWS Full Width?             | N/A  |
| N/A | Landing Curb? (Y/N)   | N/A   | N/A | DWS Offset (in)             | N/A  |
| N/A | Shared Landing?       | N/A   |     |                             |      |
| N/A | Gutter Ponding?       | N/A   | N/A | Gutter Slope (%)            | N/A  |
| N/A | Gutter Lip Ht (in)    | N/A   | N/A | Gutter X Slope (%)          | N/A  |
| N/A | Painted X Walk1?      | No    | N/A | Painted X Walk2?            | N/A  |
|     | X Walk 1 Direction    | To SW |     | X Walk 2 Direction          | N/A  |
|     | X Walk 1 Width (in)   | N/A   |     | X Walk 2 Width (in)         | N/A  |
|     | X Walk 1 Slope (%)    | 2.9   |     | X Walk 2 Slope (%)          | N/A  |
|     | X Walk 1 X Slope (%)  | 1.1   |     | X Walk 2 X Slope (%)        | N/A  |
| N/A | Ramp inside XWalk1?   | N/A   | N/A | Ramp inside XWalk2?         | N/A  |
|     | Road Slope (%)        | 1.1   |     | Clear Space?                | N/A  |
|     | Road X Slope (%)      | 2.9   | N/A | Clear Space to XWalk (in)   | N/A  |
| N/A | Any Obstructions?     | N/A   | N/A | Storm Grate/Utility Hazard? | N/A  |
|     | Obstruction Type      |       | l   | Storm Grate/Utility Type    |      |
|     |                       | N/A   |     |                             | N/A  |
|     |                       |       | Yes | Surface Condition? (G/P)    | Good |
| MAZ |                       |       | No  | Curb Slope (%)              | 25.4 |
|     |                       |       |     |                             |      |