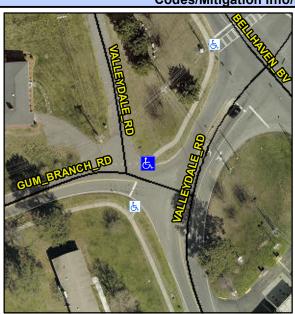

## **Access Compliance Report Public Rights-of-Way** (Curb Ramps)

Data

3.2

Intersection ID: 43192 Main Street: GUM BRANCH RD **Cross Street: VALLEYDALE RD** Location: N ADA ID: 38727178C416 Ramp Type: BlendTrans2 Initial Pass/Fail: Fail **Overall Compliance: No Severity Score:** 8.75

## Field Measurements/Component Compliance

76.5 Yes

Data Compliance Description

BlendTrans Slope (%)

**VALLEYDALE RD** Street 1 Name StopSign Stop Condition-Street 1 Street 2 Name N/A Stop Condition-Street 2 N/A Remove & Replace Curb Ramp With **Two New Directional Ramps or** Equivalent.