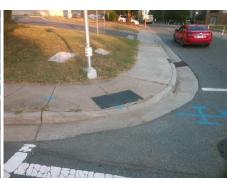

## Field Measurements/Component Compliance

N MCDOWEL Street 1 Name Stop Condition-Street 2 S Street 2 Name E 6T S Stop Condition-Street 1

Remove & Replace Curb Ramp With **Two New Directional Ramps or** Equivalent.

3200.00 Total Cost:

|     |                       | Data  |     | Compliance Description      |       |
|-----|-----------------------|-------|-----|-----------------------------|-------|
| N/A | Ramp Length (in)      | 72.0  | No  | Ramp Slope (%)              | 9.2   |
| Yes | Ramp Width (in)       | 48.0  | Yes | Ramp XSlope (%)             | 0.5   |
| N/A | Flare Type LT         | N/A   | N/A | Flare Type RT               | N/A   |
| N/A | Flare Slope LT (%)    | N/A   | N/A | Flare Slope RT (%)          | N/A   |
| N/A | Flare Traversable LT? | N/A   | N/A | Flare Traversable RT?       | N/A   |
| N/A | Landing Length (in)   | N/A   | N/A | DWS Provided?               | N/A   |
| N/A | Landing Width (in)    | N/A   | N/A | DWS Contrast?               | N/A   |
| N/A | Landing Slope (%)     | N/A   | N/A | DWS Length (in)             | N/A   |
| N/A | Landing X Slope (%)   | N/A   | N/A | DWS Full Width?             | N/A   |
| N/A | Landing Curb? (Y/N)   | N/A   | N/A | DWS Offset (in)             | N/A   |
| N/A | Shared Landing?       | N/A   |     |                             |       |
| N/A | Gutter Ponding?       | N/A   | N/A | Gutter Slope (%)            | N/A   |
| N/A | Gutter Lip Ht (in)    | N/A   | N/A | Gutter X Slope (%)          | N/A   |
| N/A | Painted X Walk1?      | Yes   | N/A | Painted X Walk2?            | Yes   |
|     | X Walk 1 Direction    | To SE |     | X Walk 2 Direction          | To NE |
| N/A | X Walk 1 Width (in)   | 115.0 | N/A | X Walk 2 Width (in)         | 108.0 |
|     | X Walk 1 Slope (%)    | 0.2   |     | X Walk 2 Slope (%)          | 3.4   |
|     | X Walk 1 X Slope (%)  | 0.6   |     | X Walk 2 X Slope (%)        | 2.5   |
| N/A | Ramp inside XWalk1?   | Yes   | N/A | Ramp inside XWalk2?         | Yes   |
|     | Road Slope (%)        | 1.5   | N/A | Clear Space?                | N/A   |
|     | Road X Slope (%)      | 0.2   | N/A | Clear Space to XWalk (in)   | N/A   |
| N/A | Any Obstructions?     | N/A   | N/A | Storm Grate/Utility Hazard? | N/A   |
|     | Obstruction Type      |       |     | Storm Grate/Utility Type    |       |
|     |                       | N/A   |     |                             | N/A   |
|     |                       |       | Yes | Surface Condition? (G/P)    | Good  |