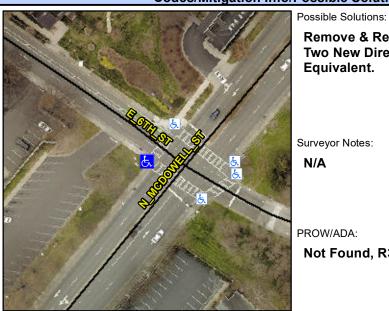

## **Access Compliance Report Public Rights-of-Way** (Curb Ramps)

Intersection ID: 12896 Main Street: E\_6TH\_ST Cross Street: N\_MCDOWELL\_ST Location: W ADA ID: 387B1AC6353C Ramp Type: PerpDiag Initial Pass/Fail: Fail **Overall Compliance: No Severity Score:** 12.5

**Codes/Mitigation Info/Possible Solution** 

## Field Measurements/Component Compliance

N MCDOWEL Street 1 Name Stop Condition-Street 2 S Street 2 Name E 6T S Stop Condition-Street 1

Remove & Replace Curb Ramp With **Two New Directional Ramps or** Equivalent.

Surveyor Notes:

N/A

DA:

und, R304.2.2

|        | PROW/AC    |
|--------|------------|
| LL ST  |            |
| Signal |            |
| гн ѕт  |            |
| Signal |            |
|        | Total Coat |
|        |            |