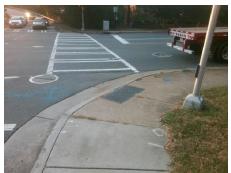

## Field Measurements/Component Compliance

N MCDOWEL Street 1 Name Stop Condition-Street 2 S Street 2 Name E 6T S Stop Condition-Street 1

Remove & Replace Curb Ramp With **Two New Directional Ramps or** Equivalent.

3200.00 Total Cost:

|     |                       | Data  |     | Compliance Description      |       |
|-----|-----------------------|-------|-----|-----------------------------|-------|
| N/A | Ramp Length (in)      | 72.0  | No  | Ramp Slope (%)              | 9.2   |
| Yes | Ramp Width (in)       | 48.0  | Yes | Ramp XSlope (%)             | 0.5   |
| N/A | Flare Type LT         | N/A   | N/A | Flare Type RT               | N/A   |
| N/A | Flare Slope LT (%)    | N/A   | N/A | Flare Slope RT (%)          | N/A   |
| N/A | Flare Traversable LT? | N/A   | N/A | Flare Traversable RT?       | N/A   |
| N/A | Landing Length (in)   | N/A   | N/A | DWS Provided?               | N/A   |
| N/A | Landing Width (in)    | N/A   | N/A | DWS Contrast?               | N/A   |
| N/A | Landing Slope (%)     | N/A   | N/A | DWS Length (in)             | N/A   |
| N/A | Landing X Slope (%)   | N/A   | N/A | DWS Full Width?             | N/A   |
| N/A | Landing Curb? (Y/N)   | N/A   | N/A | DWS Offset (in)             | N/A   |
| N/A | Shared Landing?       | N/A   |     |                             |       |
| N/A | Gutter Ponding?       | N/A   | N/A | Gutter Slope (%)            | N/A   |
| N/A | Gutter Lip Ht (in)    | N/A   | N/A | Gutter X Slope (%)          | N/A   |
| N/A | Painted X Walk1?      | Yes   | N/A | Painted X Walk2?            | Yes   |
|     | X Walk 1 Direction    | To SE |     | X Walk 2 Direction          | To NE |
| N/A | X Walk 1 Width (in)   | 115.0 | N/A | X Walk 2 Width (in)         | 108.0 |
|     | X Walk 1 Slope (%)    | 0.2   |     | X Walk 2 Slope (%)          | 3.4   |
|     | X Walk 1 X Slope (%)  | 0.6   |     | X Walk 2 X Slope (%)        | 2.5   |
| N/A | Ramp inside XWalk1?   | Yes   | N/A | Ramp inside XWalk2?         | Yes   |
|     | Road Slope (%)        | 1.5   | N/A | Clear Space?                | N/A   |
|     | Road X Slope (%)      | 0.2   | N/A | Clear Space to XWalk (in)   | N/A   |
| N/A | Any Obstructions?     | N/A   | N/A | Storm Grate/Utility Hazard? | N/A   |
|     | Obstruction Type      |       |     | Storm Grate/Utility Type    |       |
|     |                       | N/A   |     |                             | N/A   |
|     |                       |       | Yes | Surface Condition? (G/P)    | Good  |