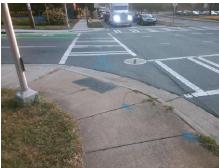

## Field Measurements/Component Compliance

N MCDOWEL Street 1 Name Stop Condition-Street 2 S Street 2 Name E 6T S Stop Condition-Street 1

Remove & Replace Curb Ramp With **Two New Directional Ramps or** Equivalent.

3200.00 Total Cost:

|     |                       | Data  |     | Compliance Description      |       |
|-----|-----------------------|-------|-----|-----------------------------|-------|
| N/A | Ramp Length (in)      | 72.0  | No  | Ramp Slope (%)              | 9.2   |
| Yes | Ramp Width (in)       | 48.0  | Yes | Ramp XSlope (%)             | 0.5   |
| N/A | Flare Type LT         | N/A   | N/A | Flare Type RT               | N/A   |
| N/A | Flare Slope LT (%)    | N/A   | N/A | Flare Slope RT (%)          | N/A   |
| N/A | Flare Traversable LT? | N/A   | N/A | Flare Traversable RT?       | N/A   |
| N/A | Landing Length (in)   | N/A   | N/A | DWS Provided?               | N/A   |
| N/A | Landing Width (in)    | N/A   | N/A | DWS Contrast?               | N/A   |
| N/A | Landing Slope (%)     | N/A   | N/A | DWS Length (in)             | N/A   |
| N/A | Landing X Slope (%)   | N/A   | N/A | DWS Full Width?             | N/A   |
| N/A | Landing Curb? (Y/N)   | N/A   | N/A | DWS Offset (in)             | N/A   |
| N/A | Shared Landing?       | N/A   |     |                             |       |
| N/A | Gutter Ponding?       | N/A   | N/A | Gutter Slope (%)            | N/A   |
| N/A | Gutter Lip Ht (in)    | N/A   | N/A | Gutter X Slope (%)          | N/A   |
| N/A | Painted X Walk1?      | Yes   | N/A | Painted X Walk2?            | Yes   |
|     | X Walk 1 Direction    | To SE |     | X Walk 2 Direction          | To NE |
| N/A | X Walk 1 Width (in)   | 115.0 | N/A | X Walk 2 Width (in)         | 108.0 |
|     | X Walk 1 Slope (%)    | 0.2   |     | X Walk 2 Slope (%)          | 3.4   |
|     | X Walk 1 X Slope (%)  | 0.6   |     | X Walk 2 X Slope (%)        | 2.5   |
| N/A | Ramp inside XWalk1?   | Yes   | N/A | Ramp inside XWalk2?         | Yes   |
|     | Road Slope (%)        | 1.5   | N/A | Clear Space?                | N/A   |
|     | Road X Slope (%)      | 0.2   | N/A | Clear Space to XWalk (in)   | N/A   |
| N/A | Any Obstructions?     | N/A   | N/A | Storm Grate/Utility Hazard? | N/A   |
|     | Obstruction Type      |       |     | Storm Grate/Utility Type    |       |
|     |                       | N/A   |     |                             | N/A   |
|     |                       |       | Yes | Surface Condition? (G/P)    | Good  |